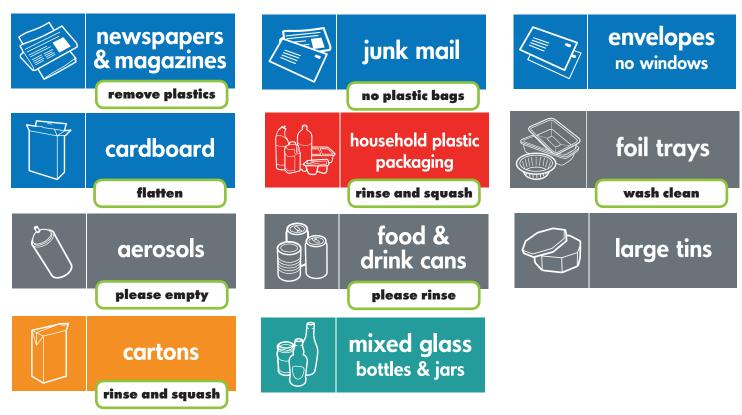

# Please recycle the following material, empty, washed and dried in your blue bin.