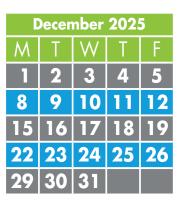

### Bin Collection Calendar 2025 (covering former Ballymoney BC area)

Shown below is the week you should present either your black or blue bin for collection, doing so on the normal collection day at the normal collection point.

\* Any collection changes due to bank/public holidays will be notified on the council's website and on social media

Blue bins will be emptied during the weeks highlighted in blue

Black bins will be emptied during the weeks highlighted in grey

Please make sure your bin is set out for collection by **7am** on your collection day.

| January 2025 |    |    |    |    |  |
|--------------|----|----|----|----|--|
| Μ            | Τ  | W  | Τ  | F  |  |
|              |    | 1  | 2  | 3  |  |
| 6            | 7  | 8  | 9  | 10 |  |
| 13           | 14 | 15 | 16 | 17 |  |
| 20           | 21 | 22 | 23 | 24 |  |
| 27           | 28 | 29 | 30 | 31 |  |

| November 2025 |    |    |    |    |  |
|---------------|----|----|----|----|--|
| Μ             | Т  | W  | Τ  | F  |  |
| 3             | 4  | 5  | 6  | 7  |  |
| 10            | 11 | 12 | 13 | 14 |  |
| 17            | 18 | 19 | 20 | 21 |  |
| 24            | 25 | 26 | 27 | 28 |  |
|               |    |    |    |    |  |