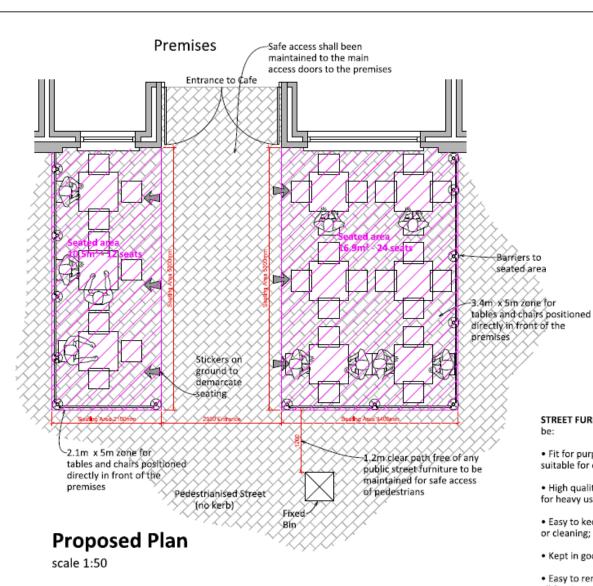

STREET FURNITURE - All furniture and fittings shall be:

- Fit for purpose, of a reasonable quality design and suitable for outdoor commercial use.;
- High quality, strong, stable, durable and suitable for heavy use;
- Easy to keep clean, wipe down and dry after rain or cleaning;
- · Kept in good working order;
- Easy to remove, fold away or stack as appropriate, all furniture shall be of a temporary nature that can be removed within 20 minutes at the end of the permitted period or when access to the area is required by any statutory body or in the event of an emergency.
- Of sufficient weight to avoid being blown over or away;
- Positioned so as not to overhang the highway or pavement or obscure vehicle sight lines and traffic signs.

project Proposed Pavement Cafe at Bob and Berts, 32 The Diamond, Coleraine

drawing title

Loaction Map and Plan

| project no. | 20-08           |  |  |
|-------------|-----------------|--|--|
| scale       | As Shown @ A3   |  |  |
| date        | July 2020       |  |  |
| drawing no. | 20-08 002 plg C |  |  |