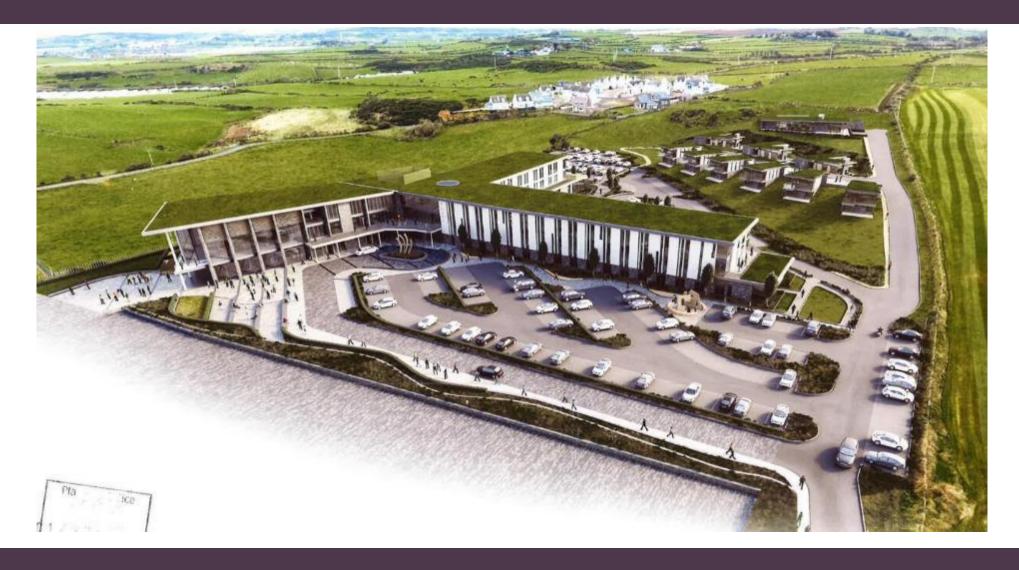

## LA01/2016/1328/F

Full application for a Hotel and Spa Complex (including conference and banqueting facilities, holiday cottages, North West 200 visitor attraction (including exhibition space, tourist retail unit (c.150 sqm) and office space), demonstration restaurant, car/coach parking, access/junction alterations, landscaping, private sewerage treatment plant and water bore holes together with associated apparatus/infrastructure works on land south of 120 Ballyreagh Road (A2), Portstewart, BT55 7PT