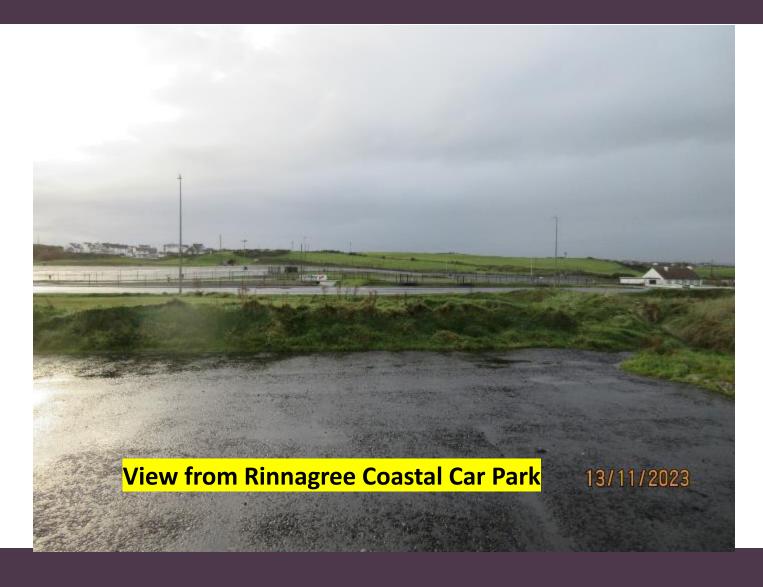

Figure 11b Viewpoint 7: Edge of Ballygelagh Village

Figure 13b Viewpoint 9: Ballyreagh Road (A2) by Rinnagree Coastal Park car park