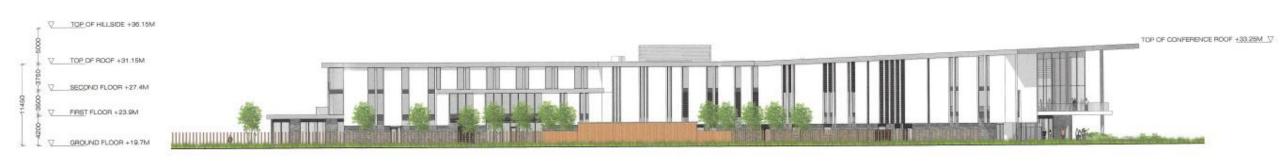

## LA01/2016/1328/F

FRONT (NORTH) ELEVATION 1:250@A1

SIDE (EAST) ELEVATION 1:250@A1

SIDE (WEST ELEVATION) 1:100@A3

FRONT (NORTH ELEVATION) 1:100@A3

SIDE (EAST ELEVATION) 1:100@A3

REAR (SOUTH ELEVATION) 1:100@A3