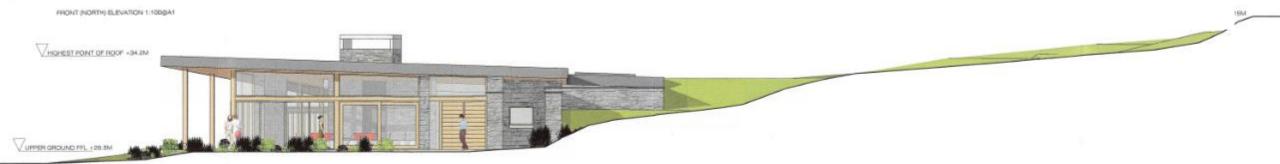

## LA01/2016/1328/F

FRONT (NORTH) ELEVATION 1:250@A1

SIDE (EAST) ELEVATION 1:250@A1

SIDE (WEST ELEVATION) 1:100@A3

FRONT (NORTH ELEVATION) 1:100@A3

SIDE (EAST ELEVATION) 1:100@A3

REAR (SOUTH ELEVATION) 1:100@A3

FRONT (NORTH ELEVATION) 1:100@A3

SIDE (WEST ELEVATION) 1:100@A3

REAR (SOUTH ELEVATION) 1:100@A3

SIDE (EAST ELEVATION) 1:100@A3

Figure 7b Viewpoint 3: No.49 Portrush Road (A2), Portstewart

Figure 10b Viewpoint 6: Ballyreagh Road (A2) near Rinnagree Point car park