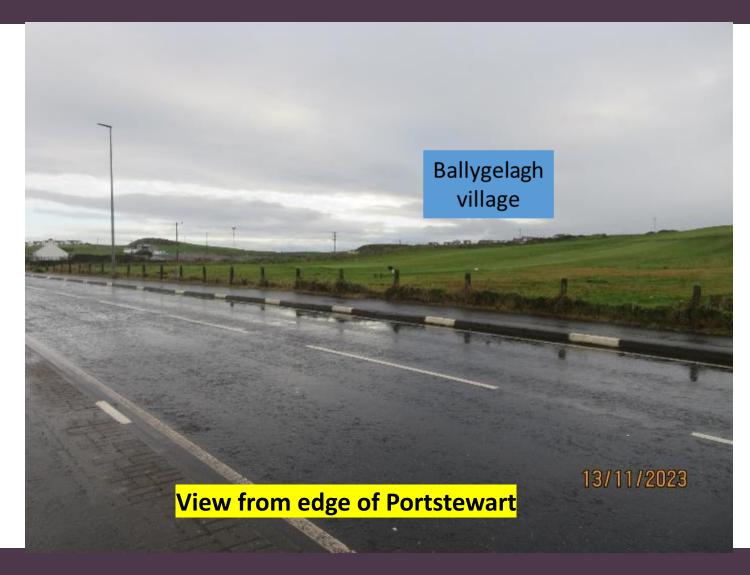

Figure 11b Viewpoint 7: Edge of Ballygelagh Village

Figure 13b Viewpoint 9: Ballyreagh Road (A2) by Rinnagree Coastal Park car park