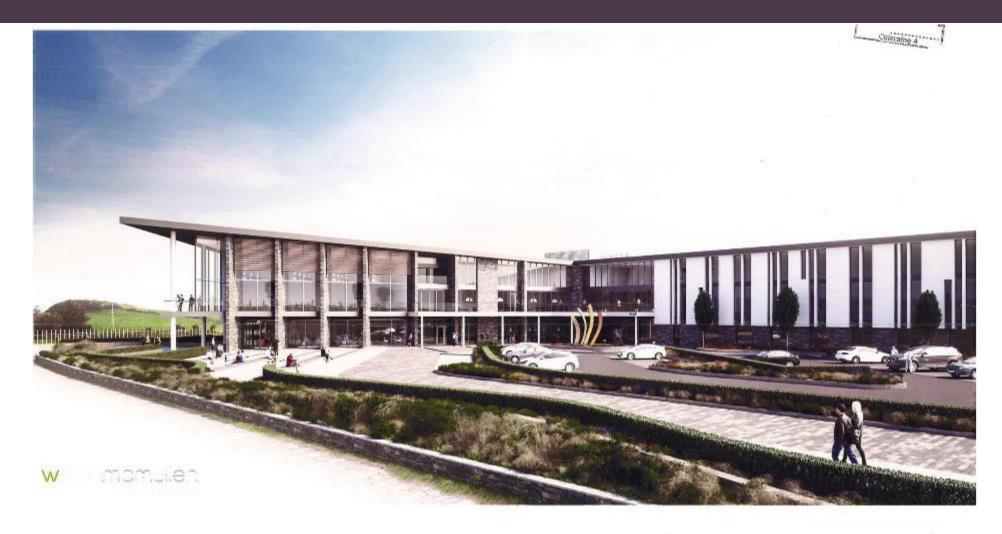

## LA01/2016/1328/F

Full application for a Hotel and Spa Complex (including conference and banqueting facilities, holiday cottages, North West 200 visitor attraction (including exhibition space, tourist retail unit (c.150 sqm) and office space), demonstration restaurant, car/coach parking, access/junction alterations, landscaping, private sewerage treatment plant and water bore holes together with associated apparatus/infrastructure works on land south of 120 Ballyreagh Road (A2), Portstewart, BT55 7PT

## LA01/2016/1328/F

FRONT (NORTH) ELEVATION 1:250@A1

SIDE (EAST) ELEVATION 1:250@A1

SIDE (WEST ELEVATION) 1:100@A3

FRONT (NORTH ELEVATION) 1:100@A3

SIDE (EAST ELEVATION) 1:100@A3

REAR (SOUTH ELEVATION) 1:100@A3