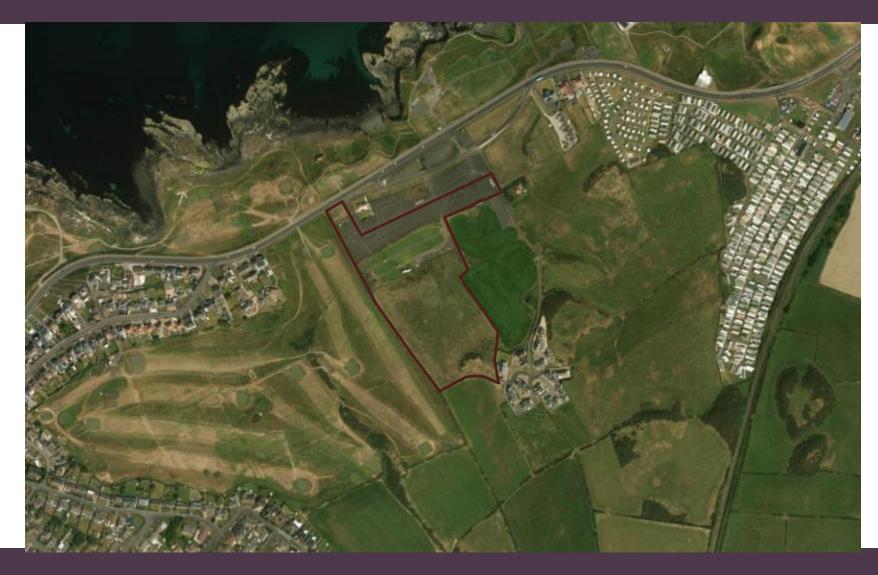

## LA01/2016/1328/F

Full application for a Hotel and Spa Complex (including conference and banqueting facilities, holiday cottages, North West 200 visitor attraction (including exhibition space, tourist retail unit (c.150 sqm) and office space), demonstration restaurant, car/coach parking, access/junction alterations, landscaping, private sewerage treatment plant and water bore holes together with associated apparatus/infrastructure works on land south of 120 Ballyreagh Road (A2), Portstewart, BT55 7PT