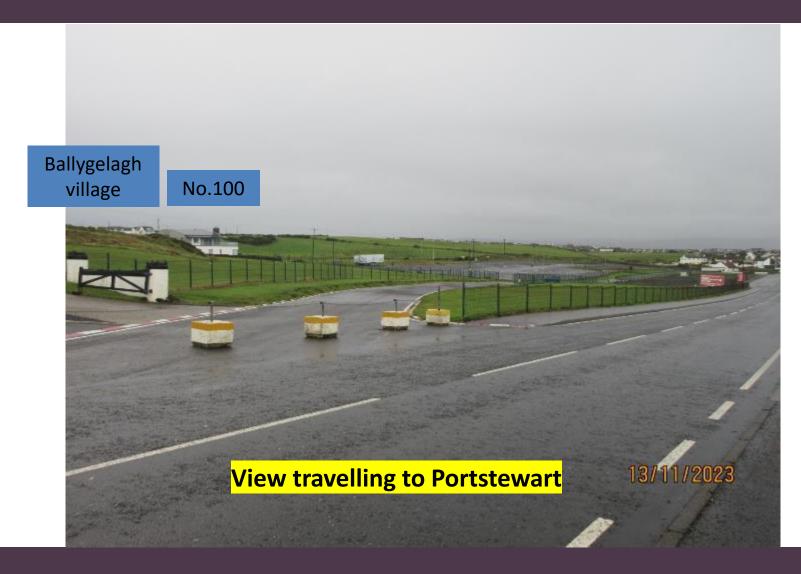

Figure 11b Viewpoint 7: Edge of Ballygelagh Village

Figure 13b Viewpoint 9: Ballyreagh Road (A2) by Rinnagree Coastal Park car park