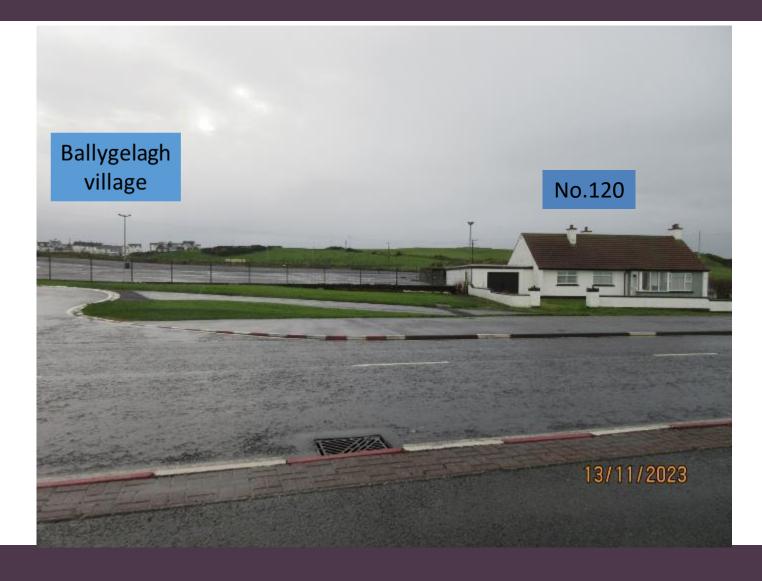

Figure 11b Viewpoint 7: Edge of Ballygelagh Village

Figure 13b Viewpoint 9: Ballyreagh Road (A2) by Rinnagree Coastal Park car park