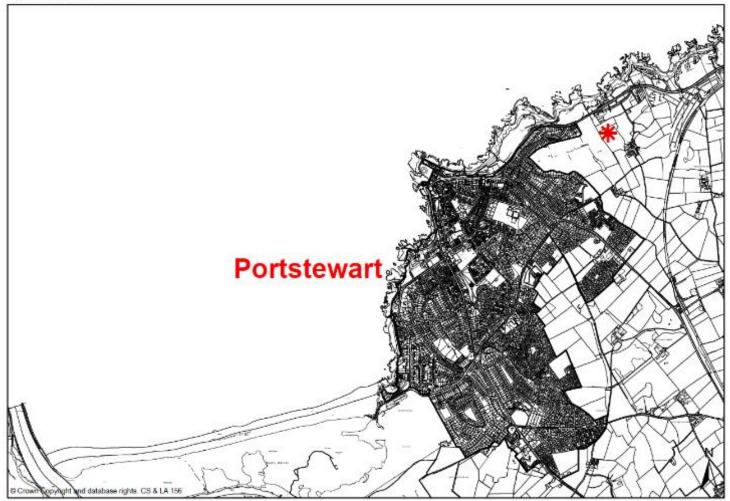

## LA01/2016/1328/F

Full application for a Hotel and Spa Complex (including conference and banqueting facilities, holiday cottages, North West 200 visitor attraction (including exhibition space, tourist retail unit (c.150 sqm) and office space), demonstration restaurant, car/coach parking, access/junction alterations, landscaping, private sewerage treatment plant and water bore holes together with associated apparatus/infrastructure works on land south of 120 Ballyreagh Road (A2), Portstewart, BT55 7PT