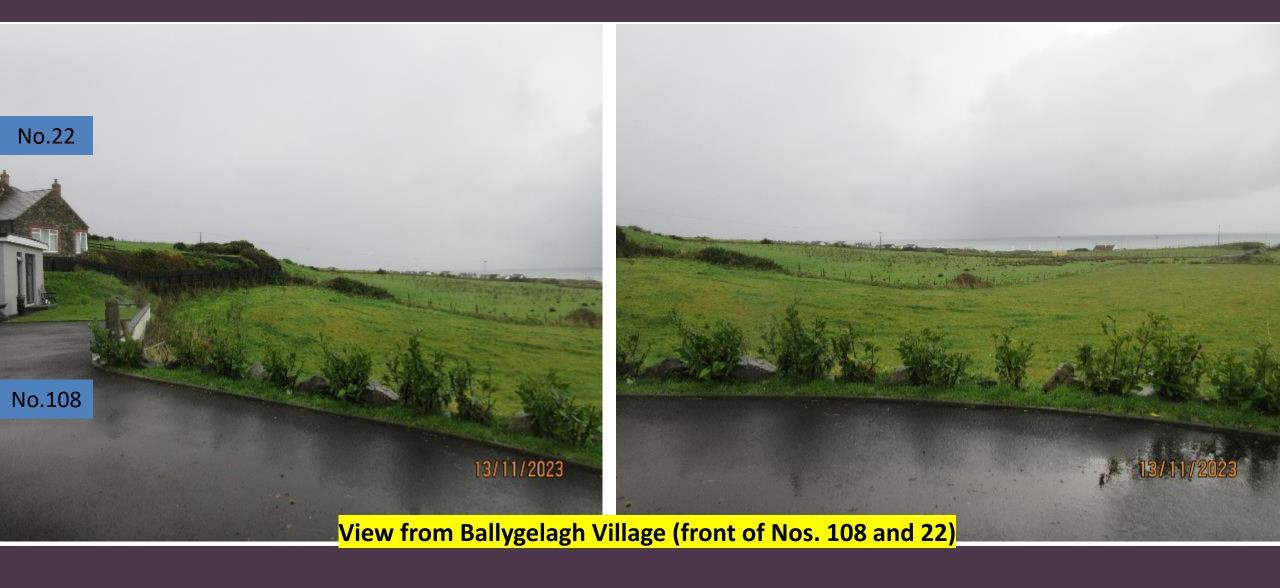

Figure 11b Viewpoint 7: Edge of Ballygelagh Village

Figure 13b Viewpoint 9: Ballyreagh Road (A2) by Rinnagree Coastal Park car park