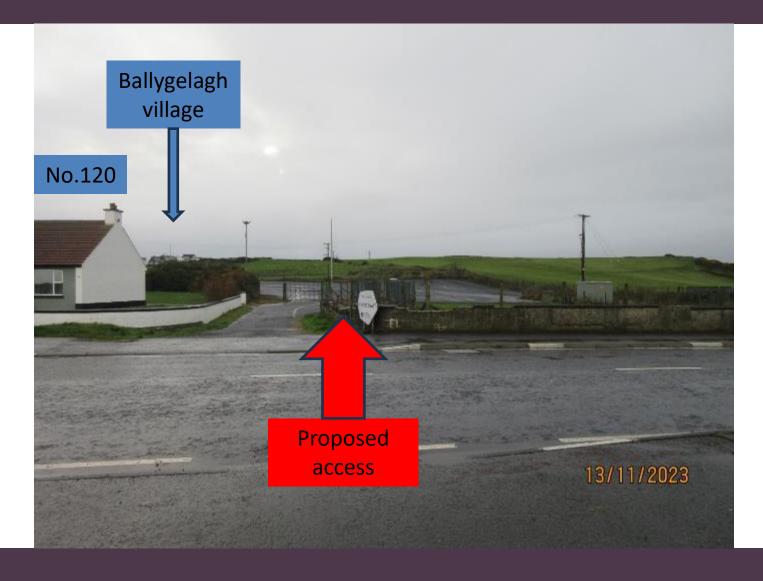

Figure 11b Viewpoint 7: Edge of Ballygelagh Village

Figure 13b Viewpoint 9: Ballyreagh Road (A2) by Rinnagree Coastal Park car park