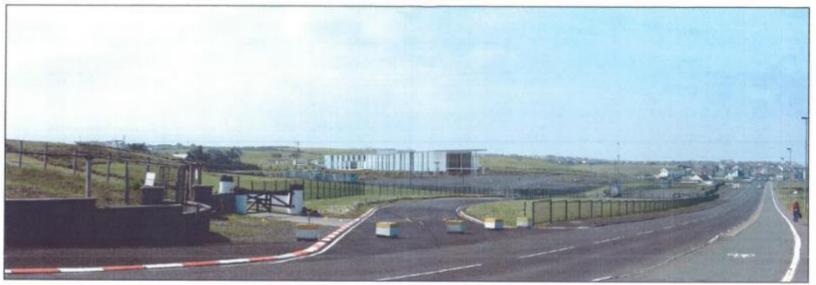

space, tourist retail unit (c.150 sqm) and office space), demonstration restaurant, car/coach parking, access/junction alterations, landscaping, private sewerage treatment plant and water bore holes together with associated apparatus/infrastructure works on land south of 120 Ballyreagh Road (A2), Portstewart, BT55 7PT



## LA01/2016/1328/F















FRONT (NORTH) ELEVATION 1:250@A1







SIDE (EAST) ELEVATION 1:250@A1





SIDE (WEST ELEVATION) 1:100@A3



FRONT (NORTH ELEVATION) 1:100@A3



SIDE (EAST ELEVATION) 1:100@A3



REAR (SOUTH ELEVATION) 1:100@A3





FRONT (NORTH ELEVATION) 1:100@A3



SIDE (WEST ELEVATION) 1:100@A3



REAR (SOUTH ELEVATION) 1:100@A3



SIDE (EAST ELEVATION) 1:100@A3















Figure 7b Viewpoint 3: No.49 Portrush Road (A2), Portstewart















Figure 10b Viewpoint 6: Ballyreagh Road (A2) near Rinnagree Point car park

















Figure 11b Viewpoint 7: Edge of Ballygelagh Village















Figure 13b Viewpoint 9: Ballyreagh Road (A2) by Rinnagree Coastal Park car park