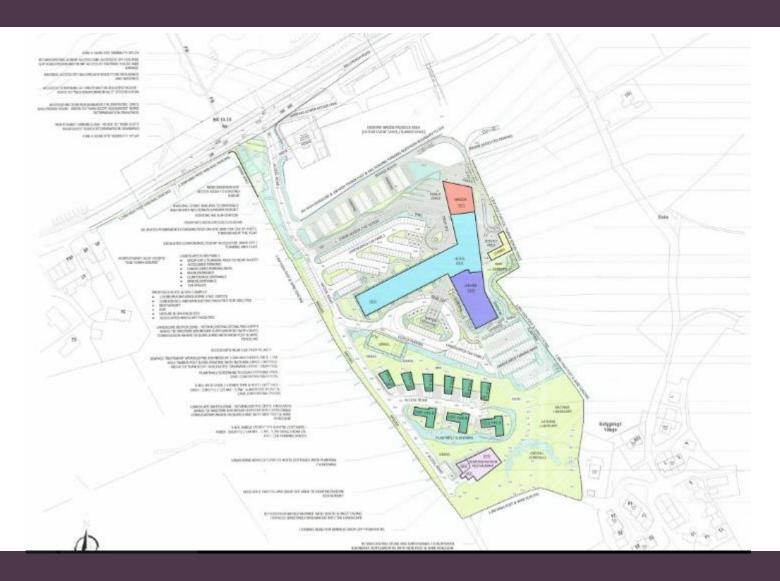

## LA01/2016/1328/F

Full application for a Hotel and Spa Complex (including conference and banqueting facilities, holiday cottages, North West 200 visitor attraction (including exhibition space, tourist retail unit (c.150 sqm) and office space), demonstration restaurant, car/coach parking, access/junction alterations, landscaping, private sewerage treatment plant and water bore holes together with associated apparatus/infrastructure works on land south of 120 Ballyreagh Road (A2), Portstewart, BT55 7PT