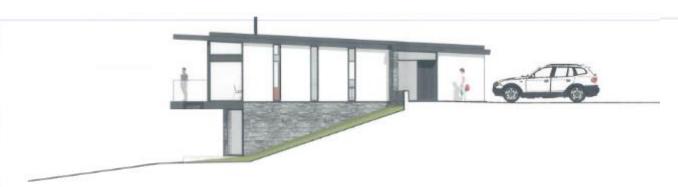

## LA01/2016/1328/F

FRONT (NORTH) ELEVATION 1:250@A1

SIDE (EAST) ELEVATION 1:250@A1

SIDE (WEST ELEVATION) 1:100@A3

FRONT (NORTH ELEVATION) 1:100@A3

SIDE (EAST ELEVATION) 1:100@A3

REAR (SOUTH ELEVATION) 1:100@A3

FRONT (NORTH ELEVATION) 1:100@A3

SIDE (WEST ELEVATION) 1:100@A3

REAR (SOUTH ELEVATION) 1:100@A3

SIDE (EAST ELEVATION) 1:100@A3

Figure 7b Viewpoint 3: No.49 Portrush Road (A2), Portstewart

Figure 10b Viewpoint 6: Ballyreagh Road (A2) near Rinnagree Point car park