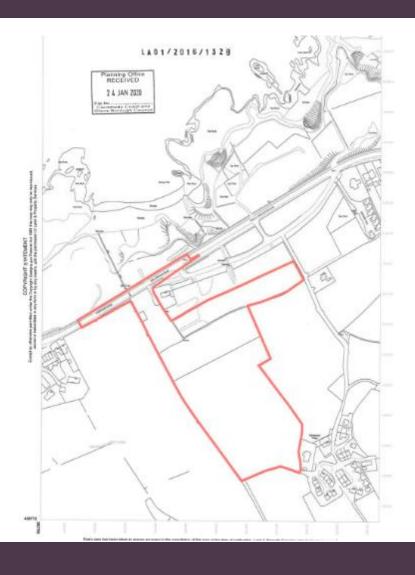

## LA01/2016/1328/F

Full application for a Hotel and Spa Complex (including conference and banqueting facilities, holiday cottages, North West 200 visitor attraction (including exhibition space, tourist retail unit (c.150 sqm) and office space), demonstration restaurant, car/coach parking, access/junction alterations, landscaping, private sewerage treatment plant and water bore holes together with associated apparatus/infrastructure works on land south of 120 Ballyreagh Road (A2), Portstewart, BT55 7PT