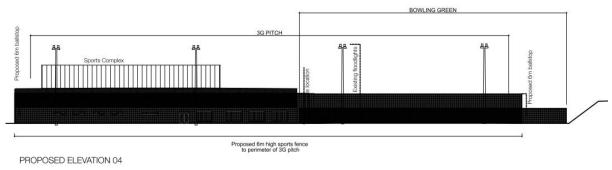

### Eastern Boundary – Section of 6m fencing existing

Southern Boundary

PROPOSED ELEVATION 02

PROPOSED ELEVATION 03