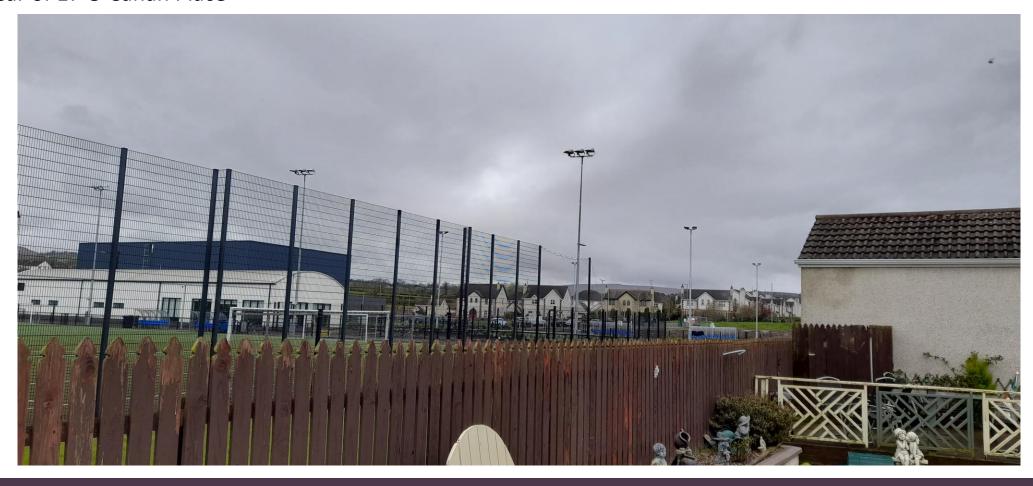

# LA01/2023/0138/F

Proposed alteration to 2 sides of perimeter fencing to 3G pitch only - Height increase from 3m to 6m

Site: Dungiven Sports Centre, 32 Curragh Road, Dungiven



## Extract from Map 4/03 Dungiven from Northern Area Plan





**Location Map** 





## Site Plan







### Eastern Boundary – Section of 6m fencing existing



Southern Boundary

PROPOSED ELEVATION 02



PROPOSED ELEVATION 03

#### Western Boundary (Adjacent to 13, 15 and 17 O'Cahan Place



Northern Boundary (Adjacent to 21, 23, 25, 27, 29 and 31 O'Cahan Place



## Western and Northern Boundaries





## Northern and Eastern Boundaries





## From Rear of 17 O'Cahan Place





## From front of 17 O'Cahan Place