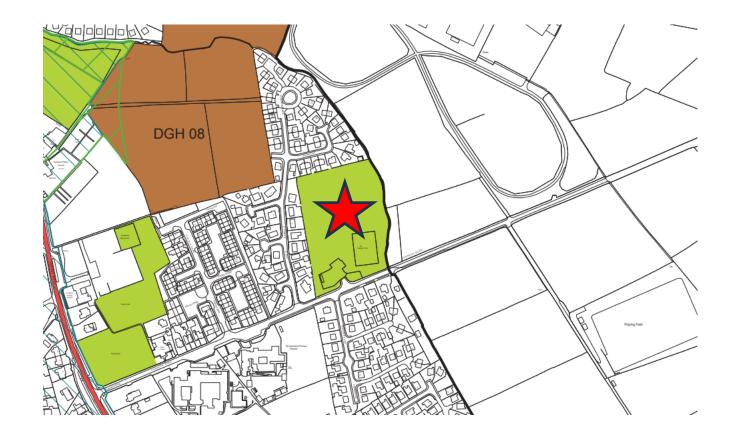

# LA01/2023/0138/F

Proposed alteration to 2 sides of perimeter fencing to 3G pitch only - Height increase from 3m to 6m

Site: Dungiven Sports Centre, 32 Curragh Road, Dungiven



## Extract from Map 4/03 Dungiven from Northern Area Plan





**Location Map** 





## Site Plan







### Eastern Boundary – Section of 6m fencing existing



Southern Boundary

PROPOSED ELEVATION 02



PROPOSED ELEVATION 03

#### Western Boundary (Adjacent to 13, 15 and 17 O'Cahan Place



Northern Boundary (Adjacent to 21, 23, 25, 27, 29 and 31 O'Cahan Place



## Western and Northern Boundaries





## Northern and Eastern Boundaries





## From Rear of 17 O'Cahan Place





## From front of 17 O'Cahan Place