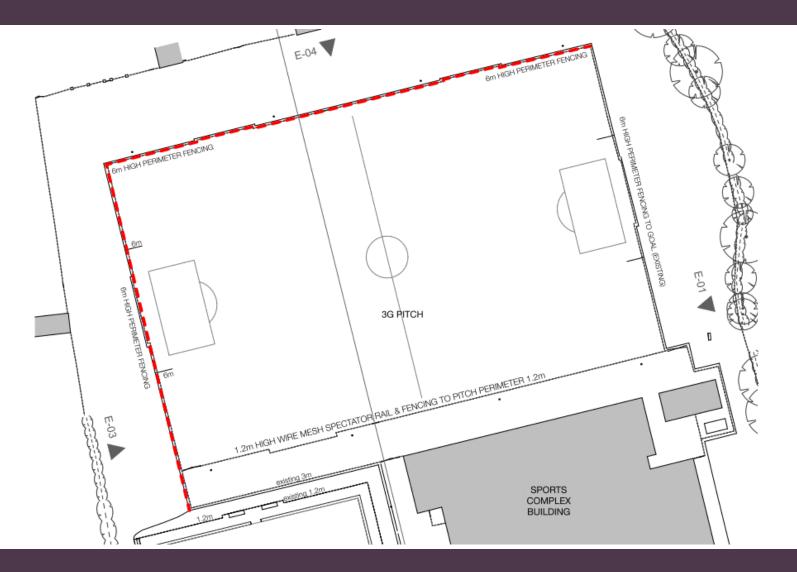

#### Western Boundary (Adjacent to 13, 15 and 17 O'Cahan Place

Northern Boundary (Adjacent to 21, 23, 25, 27, 29 and 31 O'Cahan Place

## Western and Northern Boundaries

## Northern and Eastern Boundaries