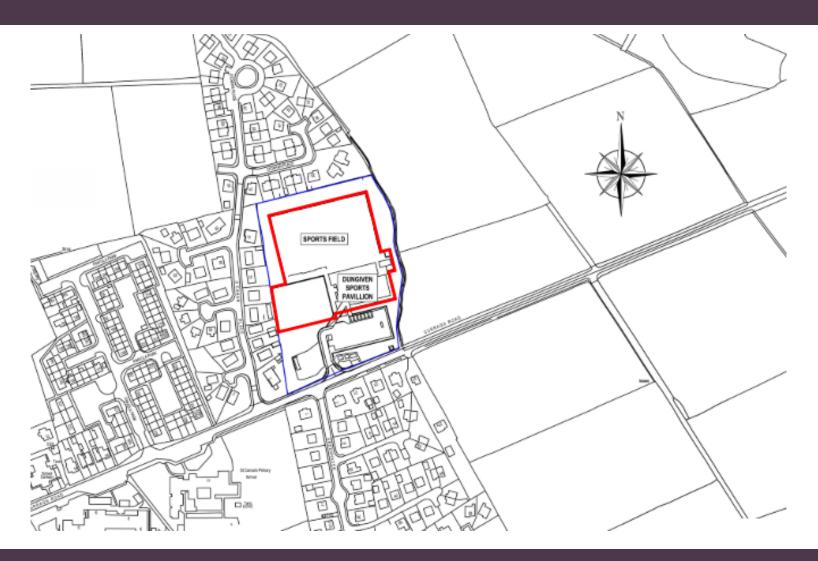

# LA01/2023/0138/F

Proposed alteration to 2 sides of perimeter fencing to 3G pitch only - Height increase from 3m to 6m

Site: Dungiven Sports Centre, 32 Curragh Road, Dungiven



## Extract from Map 4/03 Dungiven from Northern Area Plan





**Location Map** 





## Site Plan







### Eastern Boundary – Section of 6m fencing existing



Southern Boundary

PROPOSED ELEVATION 02



PROPOSED ELEVATION 03

#### Western Boundary (Adjacent to 13, 15 and 17 O'Cahan Place



Northern Boundary (Adjacent to 21, 23, 25, 27, 29 and 31 O'Cahan Place



## Western and Northern Boundaries





## Northern and Eastern Boundaries





## From Rear of 17 O'Cahan Place





## From front of 17 O'Cahan Place