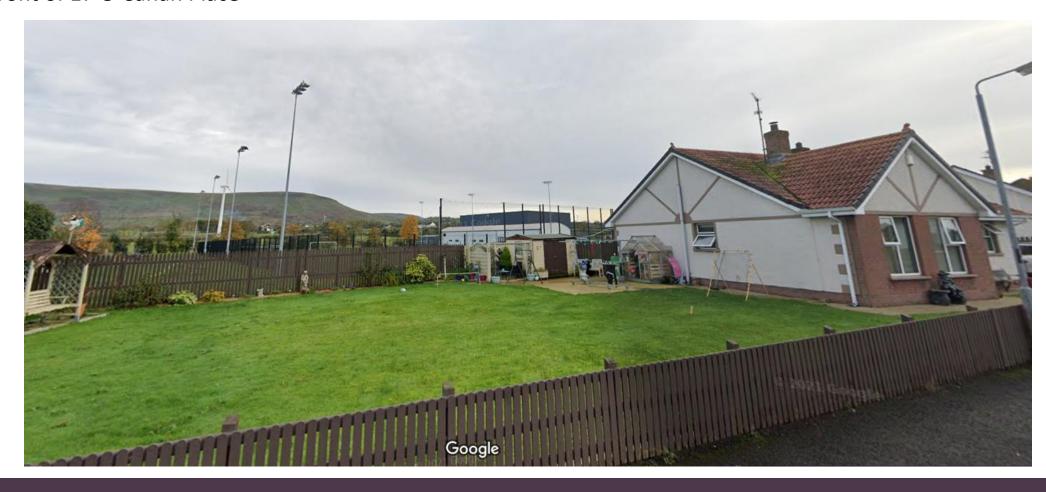

# LA01/2023/0138/F

Proposed alteration to 2 sides of perimeter fencing to 3G pitch only - Height increase from 3m to 6m

Site: Dungiven Sports Centre, 32 Curragh Road, Dungiven



## Extract from Map 4/03 Dungiven from Northern Area Plan





**Location Map** 





## Site Plan







### Eastern Boundary – Section of 6m fencing existing



Southern Boundary

PROPOSED ELEVATION 02



PROPOSED ELEVATION 03

#### Western Boundary (Adjacent to 13, 15 and 17 O'Cahan Place



Northern Boundary (Adjacent to 21, 23, 25, 27, 29 and 31 O'Cahan Place



## Western and Northern Boundaries





## Northern and Eastern Boundaries





## From Rear of 17 O'Cahan Place





## From front of 17 O'Cahan Place