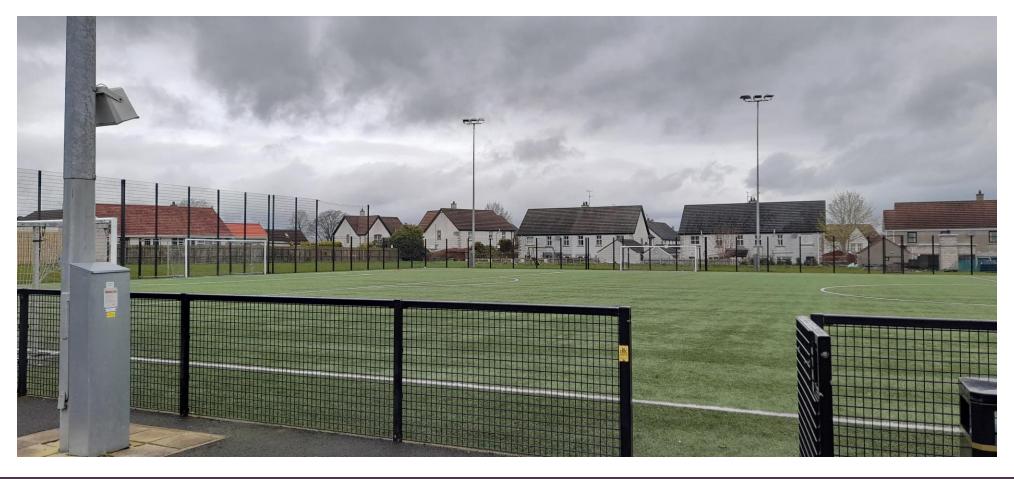

# LA01/2023/0138/F

Proposed alteration to 2 sides of perimeter fencing to 3G pitch only - Height increase from 3m to 6m

Site: Dungiven Sports Centre, 32 Curragh Road, Dungiven



## Extract from Map 4/03 Dungiven from Northern Area Plan





**Location Map** 





## Site Plan







### Eastern Boundary – Section of 6m fencing existing



Southern Boundary

PROPOSED ELEVATION 02



PROPOSED ELEVATION 03

#### Western Boundary (Adjacent to 13, 15 and 17 O'Cahan Place



Northern Boundary (Adjacent to 21, 23, 25, 27, 29 and 31 O'Cahan Place



## Western and Northern Boundaries





## Northern and Eastern Boundaries





## From Rear of 17 O'Cahan Place





## From front of 17 O'Cahan Place