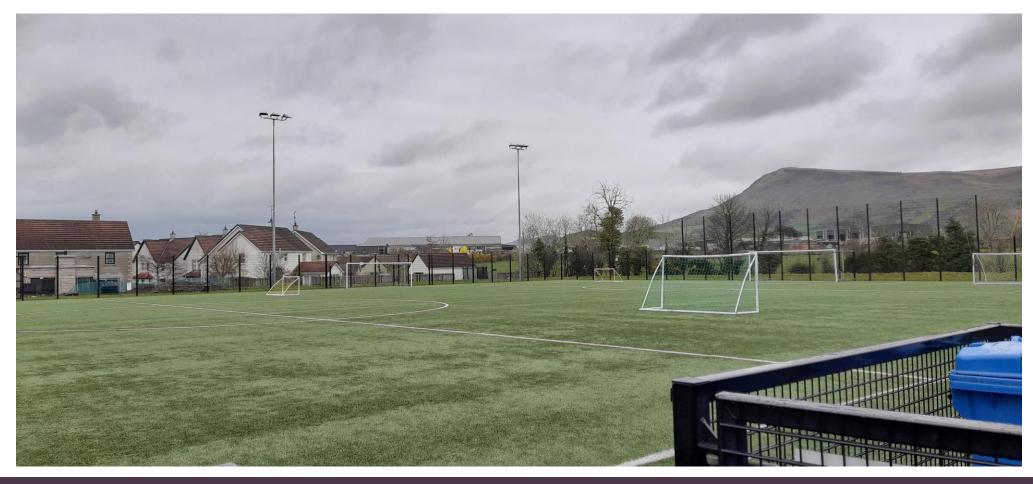

# LA01/2023/0138/F

Proposed alteration to 2 sides of perimeter fencing to 3G pitch only - Height increase from 3m to 6m

Site: Dungiven Sports Centre, 32 Curragh Road, Dungiven



## Extract from Map 4/03 Dungiven from Northern Area Plan





**Location Map** 





## Site Plan







### Eastern Boundary – Section of 6m fencing existing



Southern Boundary

PROPOSED ELEVATION 02



PROPOSED ELEVATION 03

#### Western Boundary (Adjacent to 13, 15 and 17 O'Cahan Place



Northern Boundary (Adjacent to 21, 23, 25, 27, 29 and 31 O'Cahan Place



## Western and Northern Boundaries





## Northern and Eastern Boundaries





## From Rear of 17 O'Cahan Place





## From front of 17 O'Cahan Place