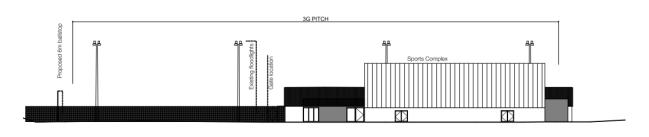

### Eastern Boundary – Section of 6m fencing existing

Southern Boundary

PROPOSED ELEVATION 02

PROPOSED ELEVATION 03