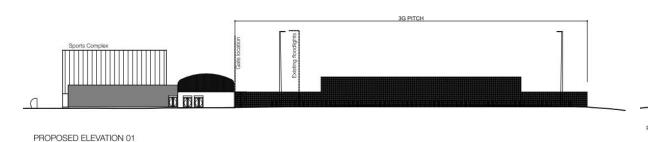

### Eastern Boundary – Section of 6m fencing existing

Southern Boundary

PROPOSED ELEVATION 02

PROPOSED ELEVATION 03