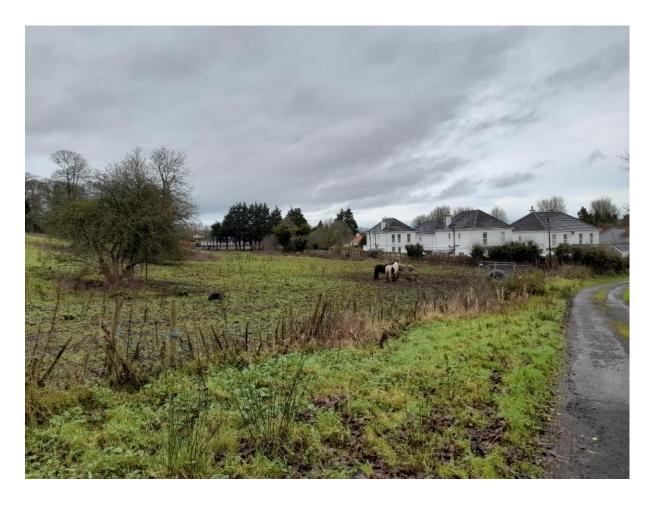

| -                   | 1700/500    | 2                       | -                 | -          | -  | -              |

| Sterage Schedule |       |
|------------------|-------|
| 6T.I             | 685m2 |
| 9T.2             | 160m2 |
| 6T.3             | 105m2 |
| Total            | 15m2  |
| Secretary 1      |       |

EXTERNAL FINISHES ROOF - FLAT BLACK TILES WINDOWS - WHITE WALLS - WHITE RENDER

- GREY RENDER PLINTH - GREY FACING BRICK

NOTE, 5 Person 3 Bed C.N.

HAG Area Band - 105/110m2 Total Floor Area - 109.90m2







Elevation to Open Space



Elevation to Avenue





Side Elevation



Side Elevation

job no. 26-22 drowing HT-24 socie \$100 e A8 June 2024 dient BW Homes & Construction Ltd. project: Type Z & Y. (Sites 39-44) Laurel Hill Ph3, Coleraine.