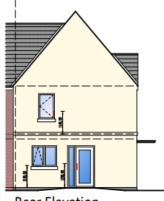

EXTERNAL FINISHES ROOF - FLAT BLACK TILES WINDOWS - WHITE WALLS - WHITE RENDER

- GREY RENDER PLINTH - GREY FACING BRICK

NOTE, 5 Person 3 Bed C.N.

HAG Area Band - 105/110m2 Total Floor Area - 109.90m2

Elevation to Open Space

Elevation to Avenue

Side Elevation

Side Elevation

job no. 26-22 drowing HT-24 socie \$100 e A8 June 2024 dient BW Homes & Construction Ltd. project: Type Z & Y. (Sites 39-44) Laurel Hill Ph3, Coleraine.