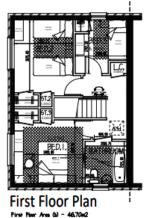

| NOTE, 5 Person 3    | Bed G.N.        |
|---------------------|-----------------|
| HAG Area Band - G   | 10/95m2         |
| Total Floor Areas - | a: 46.70m2      |
|                     | ts 46.70m2      |
|                     | Total - 93.40m2 |