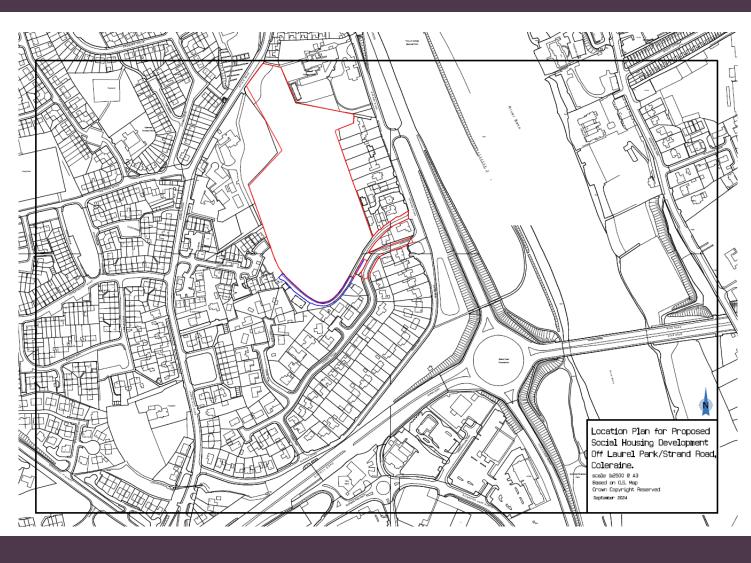

## LA01/2024/1096/F

Residential development (social & affordable tenure) on Housing Zoning CEH55, comprising 80 no units, including 6 no. 1 bed apartments, 14 no. 2-bed apartments, 9 no. two-storey town houses, 40 no. two-storey semi-detached dwellings and 7 no. two-storey detached dwellings, with open space and associated works, including stopping up of private laneway onto Strand Road and new access onto Laurel Park and the reallocation of surplus lands to residential curtilages.