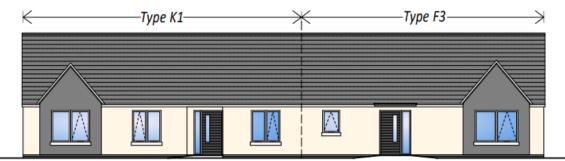

| 1    | 1             |
| Spr 6                     | 2        |       | 1     | 1  | 1              | 1        | 9000<br>1 100 | 2                            | *               |                | 1    | -             |

| NOTE, 5 Person 3    | Bed G.N.        |
|---------------------|-----------------|
| HAG Area Band - G   | 10/95m2         |
| Total Floor Areas - | a: 46.70m2      |
|                     | ts 46.70m2      |
|                     | Total - 93.40m2 |

indicates proposed location of surplipe
Indicates Approx Location of Window Handles
Indicates Approx Location of Affic Hatch







| Storage | Schedule |
|---------|----------|
| 6T.I    | 0.70m2   |
| 5T.2    | #Sind    |
| 5T.3    | 1384     |
| 5T.4    | dated    |
| Facel   | 259n2    |
| Sequest | 2502     |







**Front Elevation** 



## Kitchen Starage Units & Appliance Requirements

|                              | 500 Ustr<br>1900:600 | 500 Cay<br>1000:400 | Gater<br>600x600 | 600.600 | Frage/<br>Frager<br>600:600 | Making<br>Making<br>6004600 | TOO Street<br>Fast<br>TOOMSO | 700400 | 1000 Res<br>Unit<br>1000-600 | 300 to | 1000 966 | 100 Tal | 755   | SSO Res<br>Unit | HOSPACO<br>Green Steen<br>Liket | 500 Wa<br>Uan | ACCURACIO<br>Correr Mal<br>Unite | Tel Uni- | disco<br>Distriction<br>Spens | ACC<br>Tundo Diryor<br>Spane |
|------------------------------|----------------------|---------------------|------------------|---------|-----------------------------|-----------------------------|------------------------------|--------|------------------------------|--------|----------|---------|---