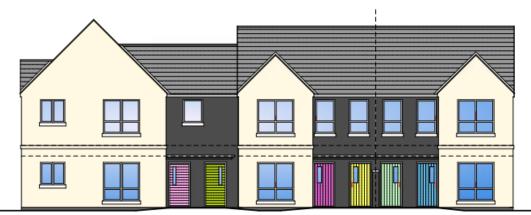

Elevation to Avenue

Side Elevation

Side Elevation

job no. 26-22 drowing HT-24 socie \$100 e A8 June 2024 dient BW Homes & Construction Ltd. project: Type Z & Y. (Sites 39-44) Laurel Hill Ph3, Coleraine.