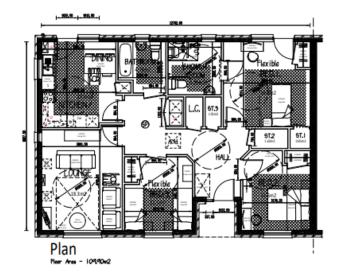

| NOTE, 5 Person 3    | Bed G.N.        |
|---------------------|-----------------|
| HAG Area Band - G   | 10/95m2         |
| Total Floor Areas - | a: 46.70m2      |
|                     | ts 46.70m2      |
|                     | Total - 93.40m2 |

EXTERNAL FINISHES ROOF - FLAT BLACK TILES WINDOWS - WHITE WALLS - WHITE RENDER

- GREY RENDER PLINTH - GREY FACING BRICK

NOTE, 5 Person 3 Bed C.N.

HAG Area Band - 105/110m2 Total Floor Area - 109.90m2

Elevation to Open Space