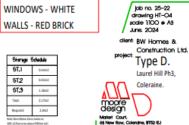

Rev B - 21/06/24 Rev A - 21/06/24

ROOF - FLAT BLACK TILES

Storage Schedule 5T.2 51.3

EXTERNAL FINISHES ROOF - FLAT BLACK TILES WINDOWS - WHITE WALLS - WHITE RENDER - GREY RENDER PLINTH - GREY FACING BRICK

EXTERNAL FINISHES ROOF - FLAT BLACK TILES WINDOWS - WHITE WALLS - WHITE RENDER

- GREY RENDER PLINTH - GREY FACING BRICK

NOTE, 5 Person 3 Bed C.N.

HAG Area Band - 105/110m2 Total Floor Area - 109.90m2

Elevation to Open Space