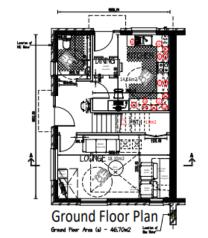

| NOTE, 5 Person 3    | Bed G.N.        |
|---------------------|-----------------|
| HAG Area Band - G   | 10/95m2         |
| Total Floor Areas - | a: 46.70m2      |
|                     | ts 46.70m2      |
|                     | Total - 93.40m2 |