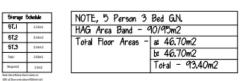

| Sterage Schedule |       |
|------------------|-------|
| 6T.I             | 685m2 |
| 9T.2             | 160m2 |
| 6T.3             | 105m2 |
| Total            | 15m2  |
| Secretary 1      |       |

| NOTE, 5 Person 3    | Bed G.N.        |
|---------------------|-----------------|
| HAG Area Band - G   | 10/95m2         |
| Total Floor Areas - | a: 46.70m2      |
|                     | ts 46.70m2      |
|                     | Total - 93.40m2 |