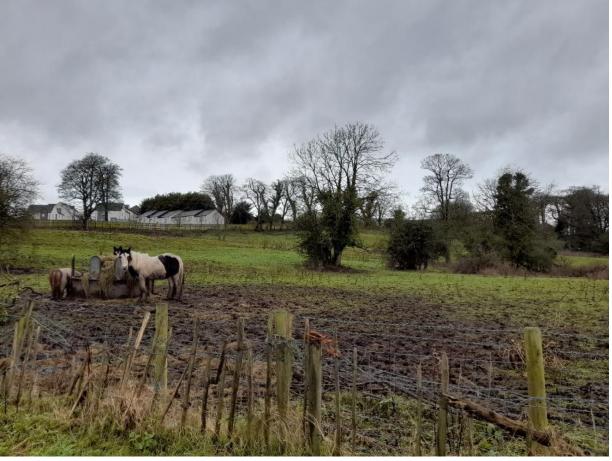

| -                   | 1700/500    | 2                       | -                 | -          | -  | -              |

| Sterage Schedule |       |
|------------------|-------|
| 6T.I             | 685m2 |
| 9T.2             | 160m2 |
| 6T.3             | 105m2 |
| Total            | 15m2  |
| Secretary 1      |       |

EXTERNAL FINISHES ROOF - FLAT BLACK TILES WINDOWS - WHITE WALLS - WHITE RENDER

- GREY RENDER PLINTH - GREY FACING BRICK

NOTE, 5 Person 3 Bed C.N.

HAG Area Band - 105/110m2 Total Floor Area - 109.90m2







Elevation to Open Space



Elevation to Avenue





Side Elevation



Side Elevation

job no. 26-22 drowing HT-24 socie \$100 e A8 June 2024 dient BW Homes & Construction Ltd. project: Type Z & Y. (Sites 39-44) Laurel Hill Ph3, Coleraine.