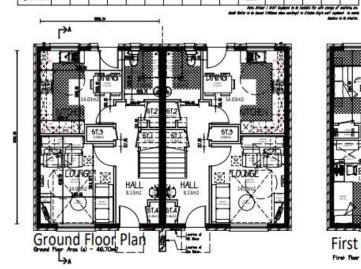

|            | Baller III ill d'Annie.                                                                                                                                                                                                                                                                                                                                                                                                                                                                                                                                                                                                                                                                                                                                                                                                                                                                                                                                                                                                                                                                                                                                                                                                                                                                                                                                                                                                                                                                                                                                                                                                                                                                                                                                                                                                                                                                                                                                                                                                                                                                                                        | NOTE, 3 Person 2 Bed G.N.      |
|------------|--------------------------------------------------------------------------------------------------------------------------------------------------------------------------------------------------------------------------------------------------------------------------------------------------------------------------------------------------------------------------------------------------------------------------------------------------------------------------------------------------------------------------------------------------------------------------------------------------------------------------------------------------------------------------------------------------------------------------------------------------------------------------------------------------------------------------------------------------------------------------------------------------------------------------------------------------------------------------------------------------------------------------------------------------------------------------------------------------------------------------------------------------------------------------------------------------------------------------------------------------------------------------------------------------------------------------------------------------------------------------------------------------------------------------------------------------------------------------------------------------------------------------------------------------------------------------------------------------------------------------------------------------------------------------------------------------------------------------------------------------------------------------------------------------------------------------------------------------------------------------------------------------------------------------------------------------------------------------------------------------------------------------------------------------------------------------------------------------------------------------------|--------------------------------|
|            |                                                                                                                                                                                                                                                                                                                                                                                                                                                                                                                                                                                                                                                                                                                                                                                                                                                                                                                                                                                                                                                                                                                                                                                                                                                                                                                                                                                                                                                                                                                                                                                                                                                                                                                                                                                                                                                                                                                                                                                                                                                                                                                                | HAG Area Band - 70/75m2        |
|            |                                                                                                                                                                                                                                                                                                                                                                                                                                                                                                                                                                                                                                                                                                                                                                                                                                                                                                                                                                                                                                                                                                                                                                                                                                                                                                                                                                                                                                                                                                                                                                                                                                                                                                                                                                                                                                                                                                                                                                                                                                                                                                                                | Total Floor Areas - a: 37.12m2 |
| . 91.5     | į.                                                                                                                                                                                                                                                                                                                                                                                                                                                                                                                                                                                                                                                                                                                                                                                                                                                                                                                                                                                                                                                                                                                                                                                                                                                                                                                                                                                                                                                                                                                                                                                                                                                                                                                                                                                                                                                                                                                                                                                                                                                                                                                             | b: 37.12m2                     |
| <b>*</b> 1 | - SMLS                                                                                                                                                                                                                                                                                                                                                                                                                                                                                                                                                                                                                                                                                                                                                                                                                                                                                                                                                                                                                                                                                                                                                                                                                                                                                                                                                                                                                                                                                                                                                                                                                                                                                                                                                                                                                                                                                                                                                                                                                                                                                                                         | Total - 74,24m2                |
|            | - Interferent Manufactur Manufacturi Manuf |                                |
|            |                                                                                                                                                                                                                                                                                                                                                                                                                                                                                                                                                                                                                                                                                                                                                                                                                                                                                                                                                                                                                                                                                                                                                                                                                                                                                                                                                                                                                                                                                                                                                                                                                                                                                                                                                                                                                                                                                                                                                                                                                                                                                                                                | EXTERNAL FINISHES              |

| NOTE, 5 Person 3    | Bed G.N.        |
|---------------------|-----------------|
| HAG Area Band - G   | 10/95m2         |
| Total Floor Areas - | a: 46.70m2      |
|                     | ts 46.70m2      |
|                     | Total - 93.40m2 |