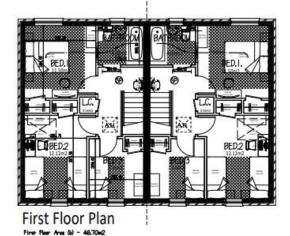

| 69   | III   | CIIOS | hichos | 90 | •  | Julio | # I C | or surpipe      |
|------|-------|-------|--------|----|----|-------|-------|-----------------|
| _    | India | ates  | Approx | Lo | ca | tion  | of    | Window Handles. |
| жң   | Indic | ates  | Approx | Lo | ca | tion  | of    | Attic Hatch.    |
| NOTE |       | _     | _      | _  | -  |       | _     |                 |

|            | Baller III ill d'Annie.                                                                                                                                                                                                                                                                                                                                                                                                                                                                                                                                                                                                                                                                                                                                                                                                                                                                                                                                                                                                                                                                                                                                                                                                                                                                                                                                                                                                                                                                                                                                                                                                                                                                                                                                                                                                                                                                                                                                                                                                                                                                                                        | NOTE, 3 Person 2 Bed G.N.      |
|------------|--------------------------------------------------------------------------------------------------------------------------------------------------------------------------------------------------------------------------------------------------------------------------------------------------------------------------------------------------------------------------------------------------------------------------------------------------------------------------------------------------------------------------------------------------------------------------------------------------------------------------------------------------------------------------------------------------------------------------------------------------------------------------------------------------------------------------------------------------------------------------------------------------------------------------------------------------------------------------------------------------------------------------------------------------------------------------------------------------------------------------------------------------------------------------------------------------------------------------------------------------------------------------------------------------------------------------------------------------------------------------------------------------------------------------------------------------------------------------------------------------------------------------------------------------------------------------------------------------------------------------------------------------------------------------------------------------------------------------------------------------------------------------------------------------------------------------------------------------------------------------------------------------------------------------------------------------------------------------------------------------------------------------------------------------------------------------------------------------------------------------------|--------------------------------|
|            |                                                                                                                                                                                                                                                                                                                                                                                                                                                                                                                                                                                                                                                                                                                                                                                                                                                                                                                                                                                                                                                                                                                                                                                                                                                                                                                                                                                                                                                                                                                                                                                                                                                                                                                                                                                                                                                                                                                                                                                                                                                                                                                                | HAG Area Band - 70/75m2        |
|            |                                                                                                                                                                                                                                                                                                                                                                                                                                                                                                                                                                                                                                                                                                                                                                                                                                                                                                                                                                                                                                                                                                                                                                                                                                                                                                                                                                                                                                                                                                                                                                                                                                                                                                                                                                                                                                                                                                                                                                                                                                                                                                                                | Total Floor Areas - a: 37.12m2 |
| . 91.5     | į.                                                                                                                                                                                                                                                                                                                                                                                                                                                                                                                                                                                                                                                                                                                                                                                                                                                                                                                                                                                                                                                                                                                                                                                                                                                                                                                                                                                                                                                                                                                                                                                                                                                                                                                                                                                                                                                                                                                                                                                                                                                                                                                             | b: 37.12m2                     |
| <b>*</b> 1 | - SMLS                                                                                                                                                                                                                                                                                                                                                                                                                                                                                                                                                                                                                                                                                                                                                                                                                                                                                                                                                                                                                                                                                                                                                                                                                                                                                                                                                                                                                                                                                                                                                                                                                                                                                                                                                                                                                                                                                                                                                                                                                                                                                                                         | Total - 74,24m2                |
|            | - Interferent Manufactur Manufacturi Manuf |                                |
|            |                                                                                                                                                                                                                                                                                                                                                                                                                                                                                                                                                                                                                                                                                                                                                                                                                                                                                                                                                                                                                                                                                                                                                                                                                                                                                                                                                                                                                                                                                                                                                                                                                                                                                                                                                                                                                                                                                                                                                                                                                                                                                                                                | EXTERNAL FINISHES              |

| NOTE, 5 Person 3    | Bed G.N.        |
|---------------------|-----------------|
| HAG Area Band - G   | 10/95m2         |
| Total Floor Areas - | a: 46.70m2      |
|                     | ts 46.70m2      |
|                     | Total - 93.40m2 |