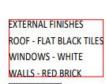

Rev B - 21/06/24 Rev A - 21/06/24

ROOF - FLAT BLACK TILES

Storage Schedule 5T.2 51.3

EXTERNAL FINISHES ROOF - FLAT BLACK TILES WINDOWS - WHITE WALLS - WHITE RENDER - GREY RENDER PLINTH - GREY FACING BRICK

EXTERNAL FINISHES ROOF - FLAT BLACK TILES WINDOWS - WHITE WALLS - WHITE RENDER

- GREY RENDER PLINTH - GREY FACING BRICK

NOTE, 5 Person 3 Bed C.N.

HAG Area Band - 105/110m2 Total Floor Area - 109.90m2

Elevation to Open Space