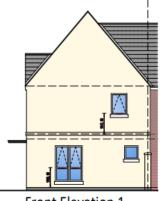

**Front Elevation** 

EXTERNAL FINISHES ROOF - FLAT BLACK TILES WINDOWS - WHITE WALLS - WHITE RENDER

- GREY RENDER PLINTH - GREY FACING BRICK

NOTE, 5 Person 3 Bed C.N.

HAG Area Band - 105/110m2 Total Floor Area - 109.90m2

Elevation to Open Space

Elevation to Avenue

Side Elevation

Side Elevation

job no. 26-22 drowing HT-24 socie \$100 e A8 June 2024 dient BW Homes & Construction Ltd. project: Type Z & Y. (Sites 39-44) Laurel Hill Ph3, Coleraine.