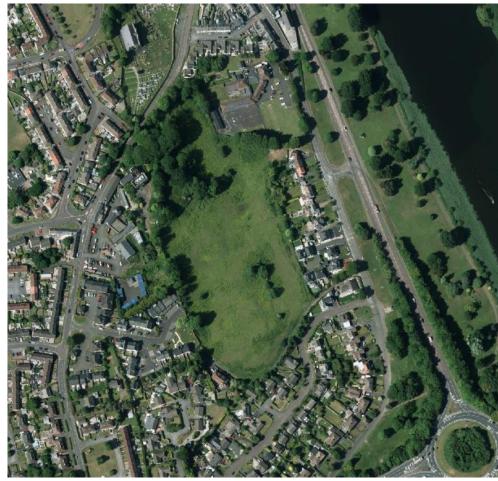

## LA01/2024/1096/F

Residential development (social & affordable tenure) on Housing Zoning CEH55, comprising 80 no units, including 6 no. 1 bed apartments, 14 no. 2-bed apartments, 9 no. two-storey town houses, 40 no. two-storey semi-detached dwellings and 7 no. two-storey detached dwellings, with open space and associated works, including stopping up of private laneway onto Strand Road and new access onto Laurel Park and the reallocation of surplus lands to residential curtilages.