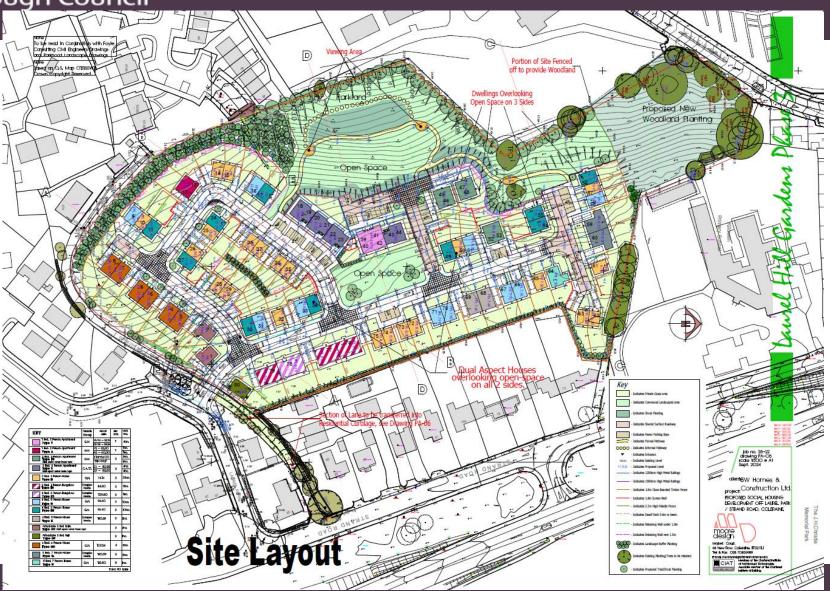

## LA01/2024/1096/F

Residential development (social & affordable tenure) on Housing Zoning CEH55, comprising 80 no units, including 6 no. 1 bed apartments, 14 no. 2-bed apartments, 9 no. two-storey town houses, 40 no. two-storey semi-detached dwellings and 7 no. two-storey detached dwellings, with open space and associated works, including stopping up of private laneway onto Strand Road and new access onto Laurel Park and the reallocation of surplus lands to residential curtilages.