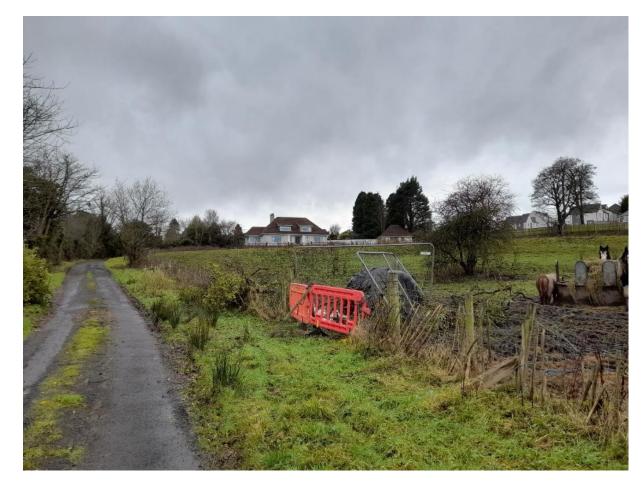

| -                   | 1700/500    | 2                       | -                 | -          | -  | -              |

| Sterage Schedule |       |
|------------------|-------|
| 6T.I             | 685m2 |
| 9T.2             | 160m2 |
| 6T.3             | 105m2 |
| Total            | 15m2  |
| Secretary 1      |       |

EXTERNAL FINISHES ROOF - FLAT BLACK TILES WINDOWS - WHITE WALLS - WHITE RENDER

- GREY RENDER PLINTH - GREY FACING BRICK

NOTE, 5 Person 3 Bed C.N.

HAG Area Band - 105/110m2 Total Floor Area - 109.90m2







Elevation to Open Space



Elevation to Avenue





Side Elevation



Side Elevation

job no. 26-22 drowing HT-24 socie \$100 e A8 June 2024 dient BW Homes & Construction Ltd. project: Type Z & Y. (Sites 39-44) Laurel Hill Ph3, Coleraine.