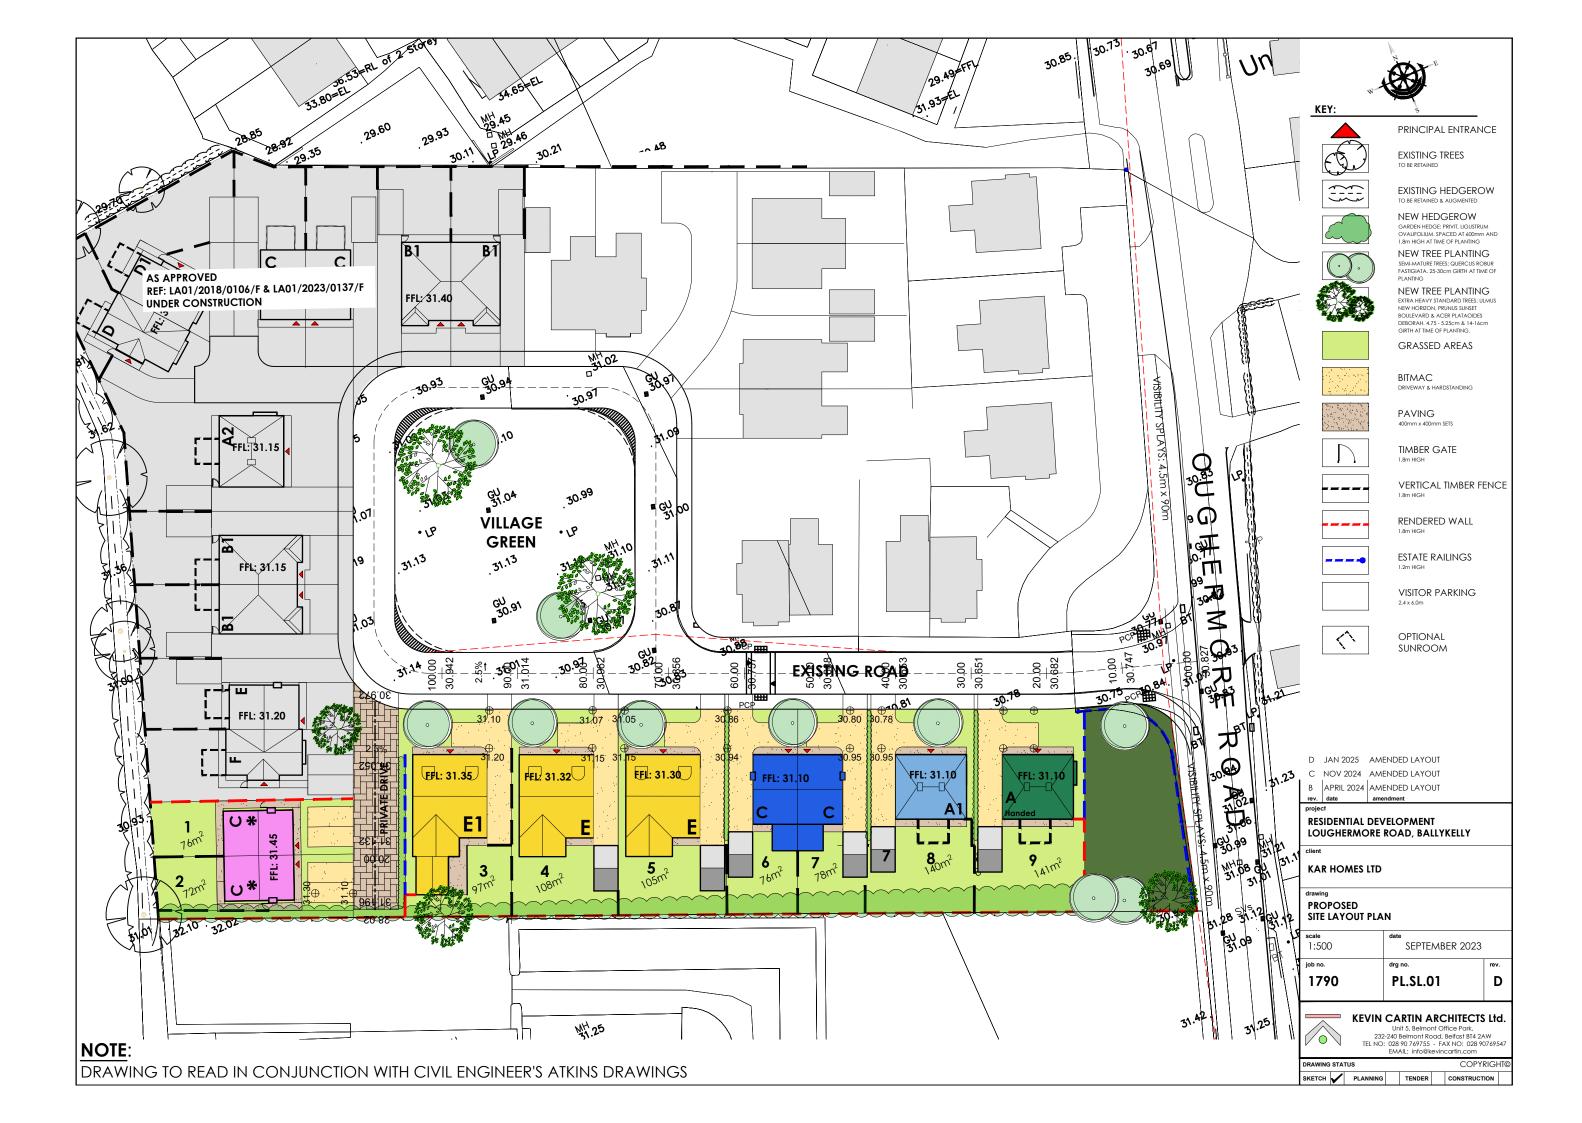

### Matt / Ryan

We have updated the drawings to address Councils' concerns about overlooking and privacy with the layout.;

- Sunroom added to the rear of the chalet bungalow proposed for Site 3
- Prepared section to show that it will not be possible to look directly into the gardens of Sites 3/4 from first floor of proposed houses on Sites 1/2, due to the rear extension.
- Sites 3-8 tweaked to get better separation between the private drive and the gable of bungalow on Site 3, which now measures 1.8m