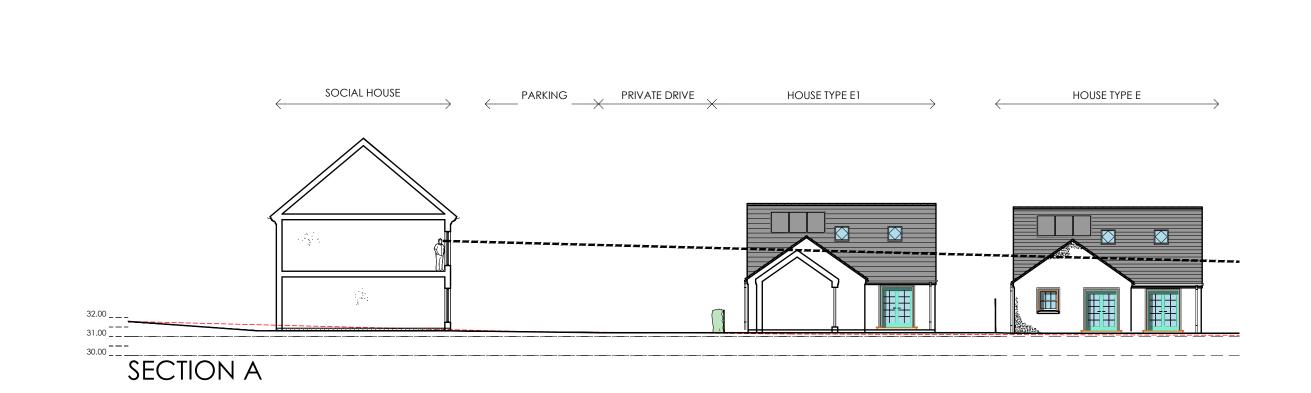

### Matt / Ryan

We have updated the drawings to address Councils' concerns about overlooking and privacy with the layout.;

- Sunroom added to the rear of the chalet bungalow proposed for Site 3
- Prepared section to show that it will not be possible to look directly into the gardens of Sites 3/4 from first floor of proposed houses on Sites 1/2, due to the rear extension.
- Sites 3-8 tweaked to get better separation between the private drive and the gable of bungalow on Site 3, which now measures 1.8m