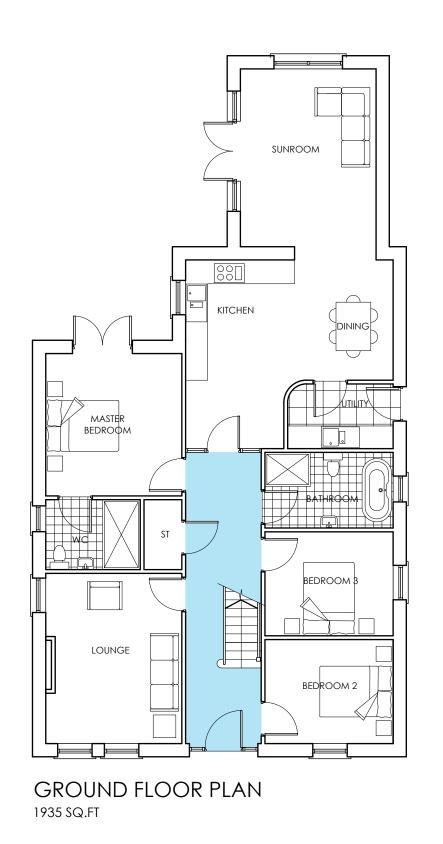

### **Without Prejudice**

Hi Shane,

Our Architect - Kevin Cartin has revised the house type on Site 3 and provided a sun room to resolve privacy and overlooking issues.

I attach a copy of the revised proposals for discussion.

### Matt / Ryan

We have updated the drawings to address Councils' concerns about overlooking and privacy with the layout.;

- Sunroom added to the rear of the chalet bungalow proposed for Site 3
- Prepared section to show that it will not be possible to look directly into the gardens of Sites 3/4 from first floor of proposed houses on Sites 1/2, due to the rear extension.
- Sites 3-8 tweaked to get better separation between the private drive and the gable of bungalow on Site 3, which now measures 1.8m