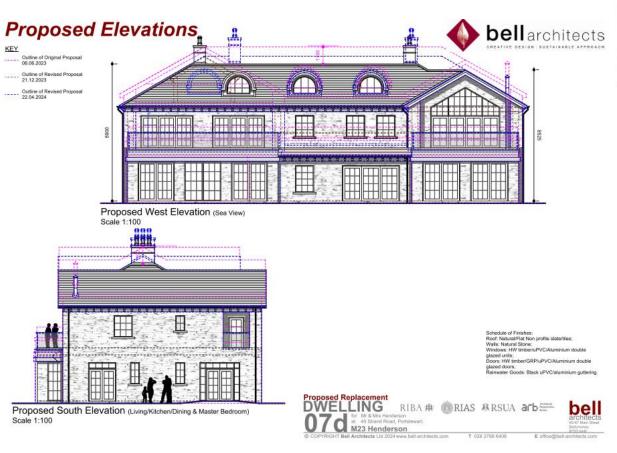

# LA01/2023/0615/F

Erection of proposed 2 storey replacement dwelling, including attic rooms, integral garage and detached artists studio as ancillary to dwelling, including extension to curtilage and all associated works/landscaping at 40 Strand Road, Portstewart