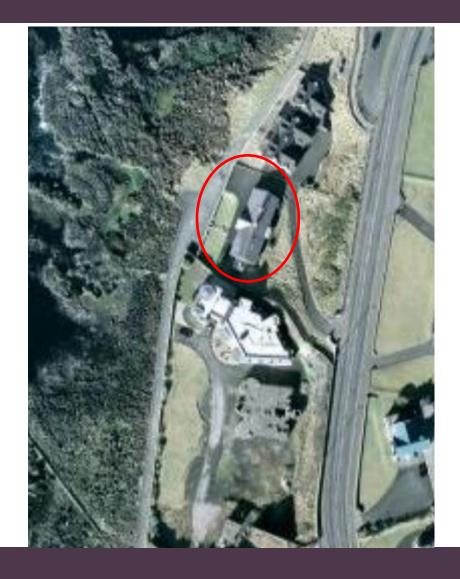

# LA01/2023/0615/F

Erection of proposed 2 storey replacement dwelling, including attic rooms, integral garage and detached artists studio as ancillary to dwelling, including extension to curtilage and all associated works/landscaping at 40 Strand Road, Portstewart