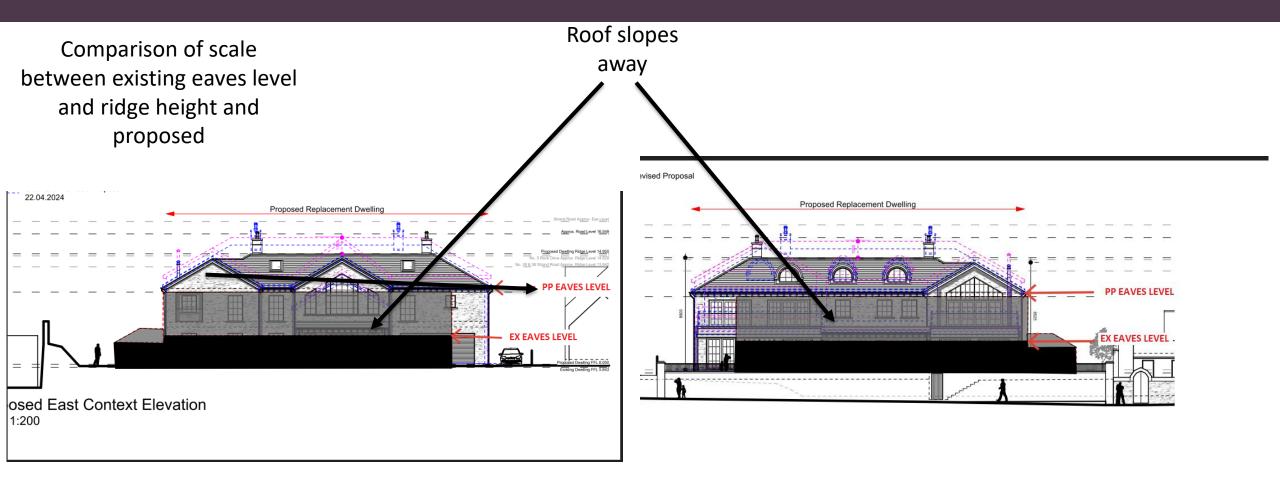

nd all associated works/landscaping at 40 Strand Road, Portstewart



### Site Location Map



Site Location Map Scale 1:1250



















Scale 1:100

06d for Mr & Mrs Henderson at 40 Strand Road, Portsteward M23 Henderson



# **Proposed Ground Floor Plan bell**architects Kitchen/Living/Dining Area Boot Room/Clks W.C. Hall/Storage/Plant room Garage Entrance Hall Sitting Area Proposed Ground Floor Plan

Scale 1:100





#### Proposed First Floor Plan



Hall/Storage





Proposed First Floor Plan Scale 1:100





## **Proposed Loft Floor Plan**



Lego Room
Guest Bedroom

En-Suites

Passenger Lift
Storage





Proposed Loft Floor Plan Scale 1:100







View from north of dwelling @ Strand Road





View looking north from cliff path.





View looking south along cliff path