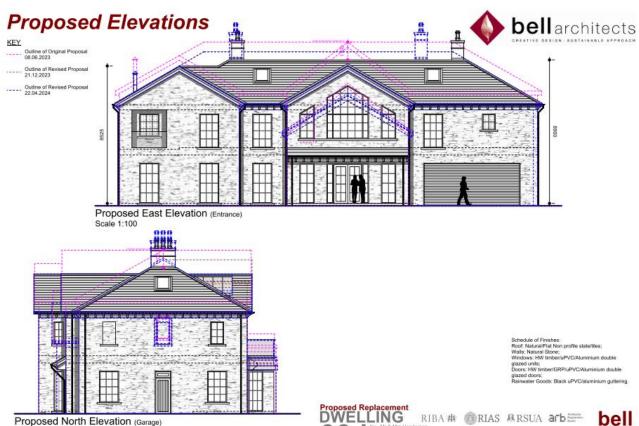

# LA01/2023/0615/F

Erection of proposed 2 storey replacement dwelling, including attic rooms, integral garage and detached artists studio as ancillary to dwelling, including extension to curtilage and all associated works/landscaping at 40 Strand Road, Portstewart