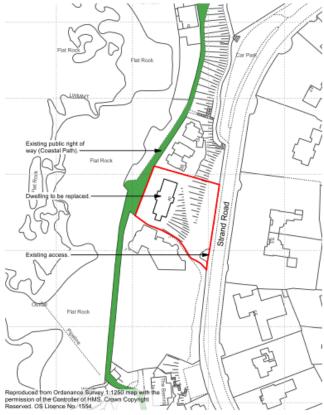

# LA01/2023/0615/F

Erection of proposed 2 storey replacement dwelling, including attic rooms, integral garage and detached artists studio as ancillary to dwelling, including extension to curtilage and all associated works/landscaping at 40 Strand Road, Portstewart