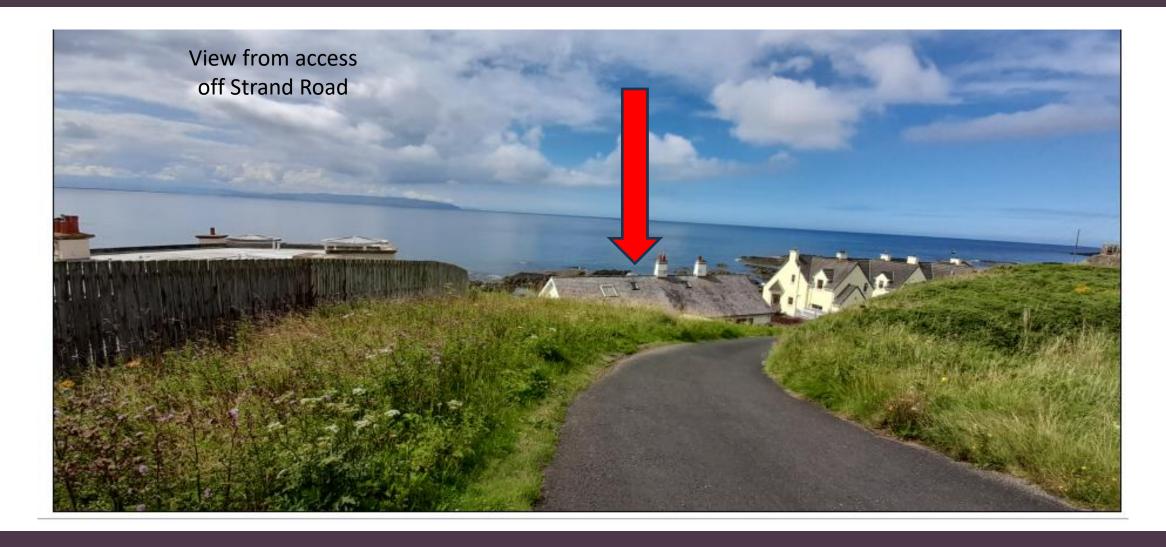

## **Proposed Loft Floor Plan**

Lego Room
Guest Bedroom

En-Suites

Passenger Lift
Storage

Proposed Loft Floor Plan Scale 1:100

View from north of dwelling @ Strand Road

View looking north from cliff path.

View looking south along cliff path