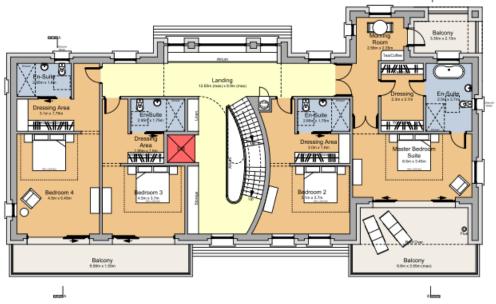

## **Proposed Loft Floor Plan**

Lego Room
Guest Bedroom

En-Suites

Passenger Lift
Storage

Proposed Loft Floor Plan Scale 1:100

View from north of dwelling @ Strand Road

View looking north from cliff path.

View looking south along cliff path