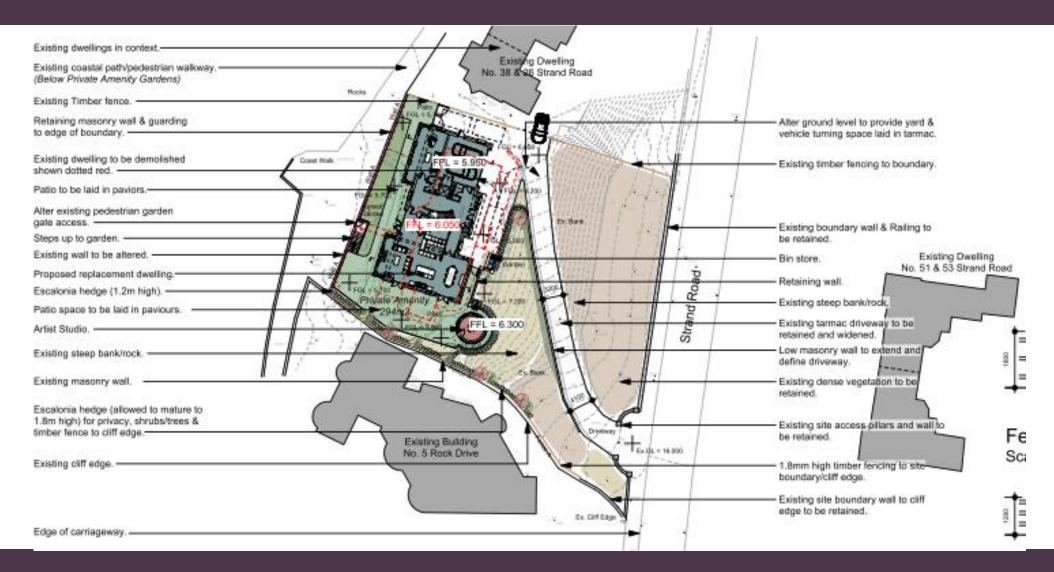

# LA01/2023/0615/F

Erection of proposed 2 storey replacement dwelling, including attic rooms, integral garage and detached artists studio as ancillary to dwelling, including extension to curtilage and all associated works/landscaping at 40 Strand Road, Portstewart