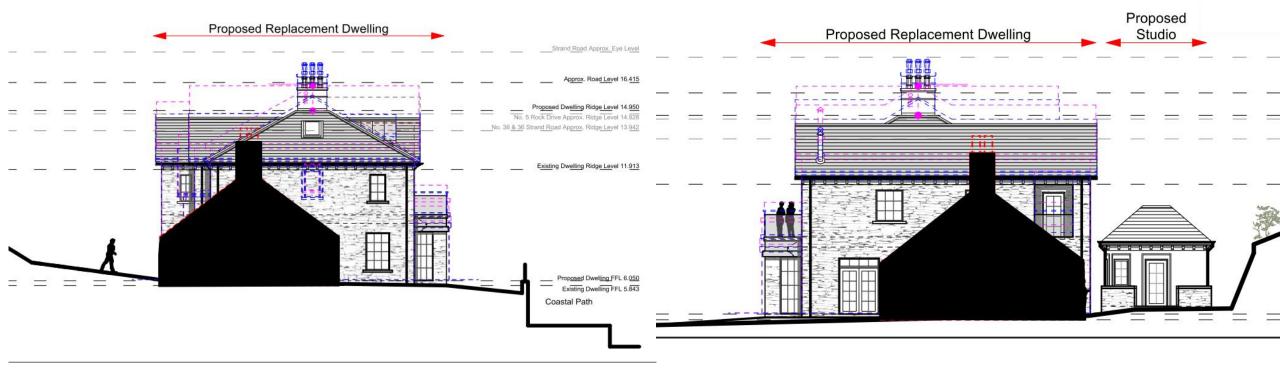

all associated works/landscaping at 40 Strand Road, Portstewart



### Site Location Map



Site Location Map Scale 1:1250



















Scale 1:100

06d for Mr & Mrs Henderson at 40 Strand Road, Portsteward M23 Henderson



# **Proposed Ground Floor Plan bell**architects Kitchen/Living/Dining Area Boot Room/Clks W.C. Hall/Storage/Plant room Garage Entrance Hall Sitting Area Proposed Ground Floor Plan

Scale 1:100





#### Proposed First Floor Plan



Hall/Storage





Proposed First Floor Plan Scale 1:100





## **Proposed Loft Floor Plan**



Lego Room
Guest Bedroom

En-Suites

Passenger Lift
Storage





Proposed Loft Floor Plan Scale 1:100







View from north of dwelling @ Strand Road





View looking north from cliff path.





View looking south along cliff path