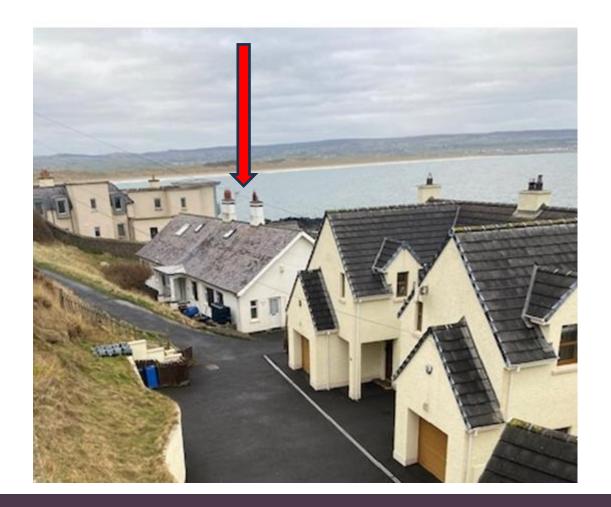

## **Proposed Loft Floor Plan**

Lego Room
Guest Bedroom

En-Suites

Passenger Lift
Storage

Proposed Loft Floor Plan Scale 1:100

View from north of dwelling @ Strand Road

View looking north from cliff path.

View looking south along cliff path