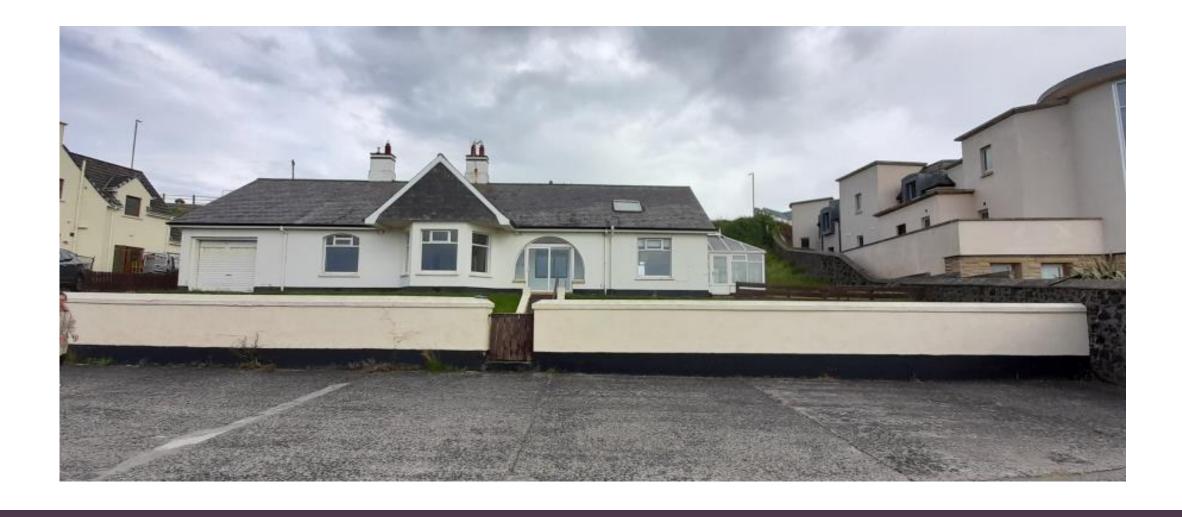

# LA01/2023/0615/F

Erection of proposed 2 storey replacement dwelling, including attic rooms, integral garage and detached artists studio as ancillary to dwelling, including extension to curtilage and all associated works/landscaping at 40 Strand Road, Portstewart