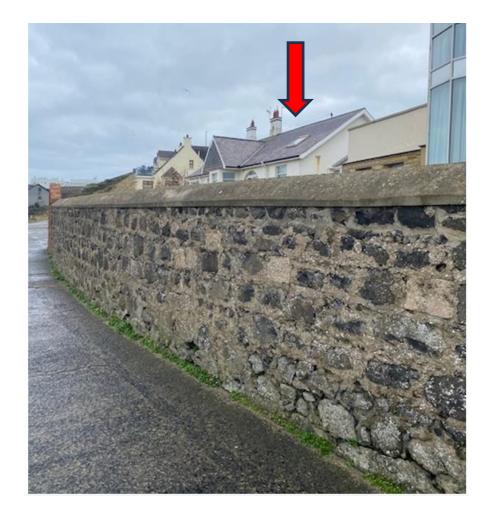

## **Proposed Loft Floor Plan**

Lego Room
Guest Bedroom

En-Suites

Passenger Lift
Storage

Proposed Loft Floor Plan Scale 1:100

View from north of dwelling @ Strand Road

View looking north from cliff path.

View looking south along cliff path