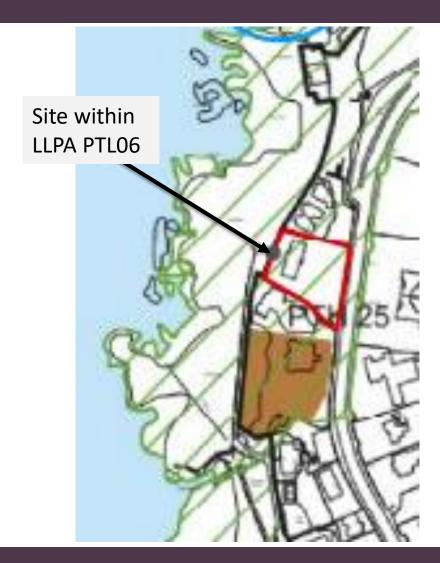

# LA01/2023/0615/F

Erection of proposed 2 storey replacement dwelling, including attic rooms, integral garage and detached artists studio as ancillary to dwelling, including extension to curtilage and all associated works/landscaping at 40 Strand Road, Portstewart