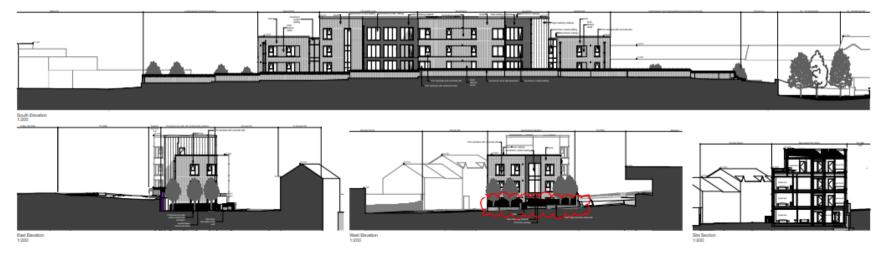

# Proposed Site Elevations & Sections

| NO.       | AMENDMENT                                                                                                       | DATE      | BY       | CHECKE   |
|-----------|-----------------------------------------------------------------------------------------------------------------|-----------|----------|----------|
| 81        | Scaling and massing reduced following PAD comments                                                              | <b>01</b> | PC       | OP       |
|           | Co-ordination                                                                                                   | 31-05-03  | PC<br>PC | OP<br>OP |
| 60        | Amendment to floor plan, 2P1B accessible unit to<br>ground floor plan, 3P1B GA units to upper floors.           | 26.03.23  | PC       | OP       |
| 04        | SRD revisions                                                                                                   | 20/07/23  | OP       | DBI      |
| 06        | SRD and planning revisions as noted on proposed site<br>plan page.                                              | 16.11.23  | OP       | DB       |
| 08        | Brick type revised to planning comments.                                                                        | 05:02:26  | OP       | DB       |
| <b>07</b> | 2 new hedging types added. One 180cm (min) hedge to<br>aid with acoustics and screening (West portion of site). | 13.04.24  | OP       | DB       |
|           |                                                                                                                 |           |          |          |