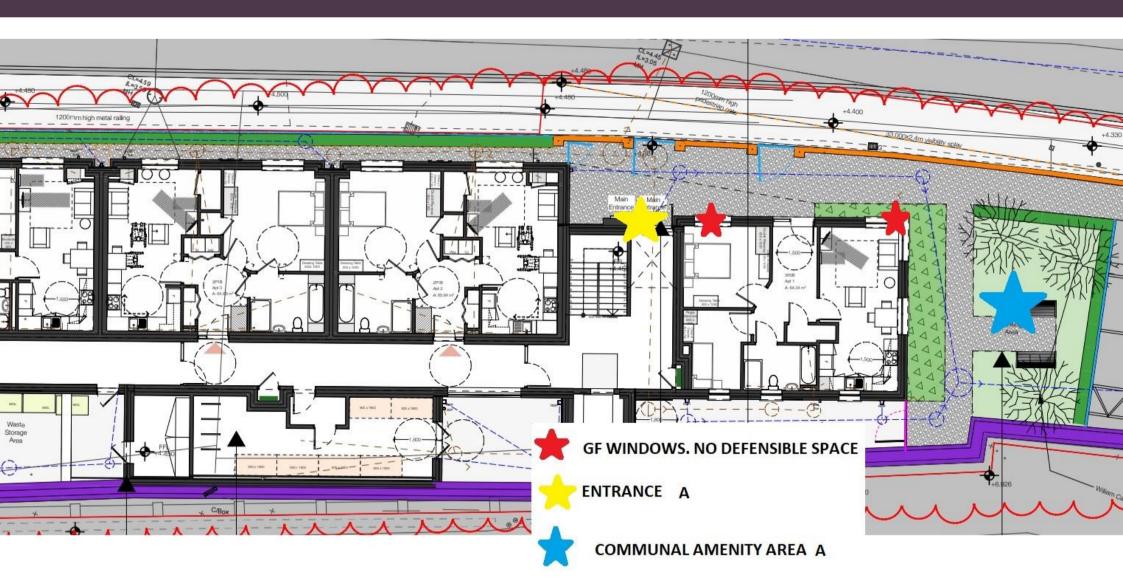

site). | 13.04.24  | OP       | DB       |
|           |                                                                                                                 |           |          |          |

#### HALL BLACK DOUGLAS

| Architects<br>152 Alberthridge Road<br>Settur<br>815 403 | Project<br>Circular Road, Culeraine | Drawing Title Proposed Site Elevations and section Sheet 1 | Scale © A<br>1:200 |  |  |
|----------------------------------------------------------|-------------------------------------|------------------------------------------------------------|--------------------|--|--|
| hallblackdouglas.com                                     | Client<br>Red Sea Maurites          | Drawing No. Date                                           | Drawn/Ch           |  |  |