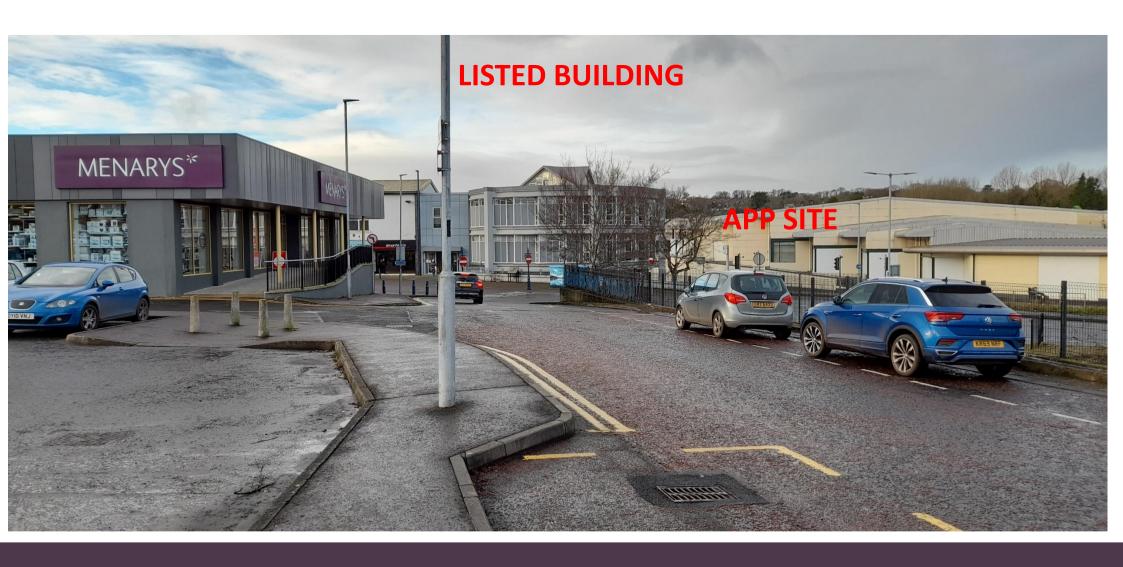

## LA01/2023/0954/F

26no. Apartments (including 2no. Wheelchair accessible), scooter store, cycle store & bin store. Communal open space & 6no. Car parking spaces.

Land South of & Opposite 2-14 Circular Road & North of The Mall car park, Coleraine