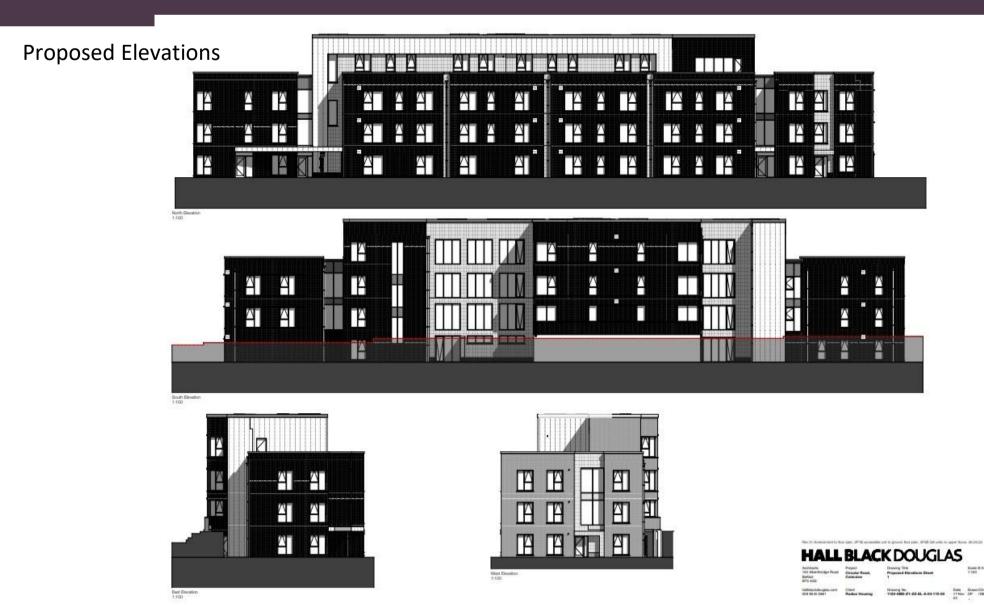

# Proposed Site Elevations & Sections

| NO.       | AMENDMENT                                                                                                       | DATE      | BY       | CHECKE   |
|-----------|-----------------------------------------------------------------------------------------------------------------|-----------|----------|----------|
| 81        | Scaling and massing reduced following PAD comments                                                              | <b>01</b> | PC       | OP       |
|           | Co-ordination                                                                                                   | 31-05-03  | PC<br>PC | OP<br>OP |
| 60        | Amendment to floor plan, 2P1B accessible unit to<br>ground floor plan, 3P1B GA units to upper floors.           | 26.03.23  | PC       | OP       |
| 04        | SRD revisions                                                                                                   | 20/07/23  | OP       | DBI      |
| 06        | SRD and planning revisions as noted on proposed site<br>plan page.                                              | 16.11.23  | OP       | DB       |
| 08        | Brick type revised to planning comments.                                                                        | 05:02:26  | OP       | DB       |
| <b>07</b> | 2 new hedging types added. One 180cm (min) hedge to<br>aid with acoustics and screening (West portion of site). | 13.04.24  | OP       | DB       |
|           |                                                                                                                 |           |          |          |