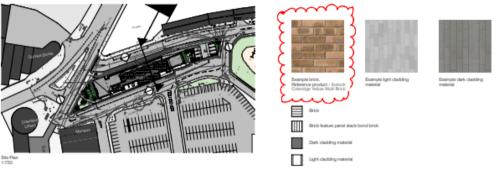

## LA01/2023/0954/F

26no. Apartments (including 2no. Wheelchair accessible), scooter store, cycle store & bin store. Communal open space & 6no. Car parking spaces.

Land South of & Opposite 2-14 Circular Road & North of The Mall car park, Coleraine



#### Site Location Plan





### **Proposed Site Layout**









# Proposed Site Elevations & Sections







| NO.       | AMENDMENT                                                                                                       | DATE      | BY       | CHECKE   |
|-----------|-----------------------------------------------------------------------------------------------------------------|-----------|----------|----------|
| 81        | Scaling and massing reduced following PAD comments                                                              | <b>01</b> | PC       | OP       |
|           | Co-ordination                                                                                                   | 31-05-03  | PC<br>PC | OP<br>OP |
| 60        | Amendment to floor plan, 2P1B accessible unit to<br>ground floor plan, 3P1B GA units to upper floors.           | 26.03.23  | PC       |