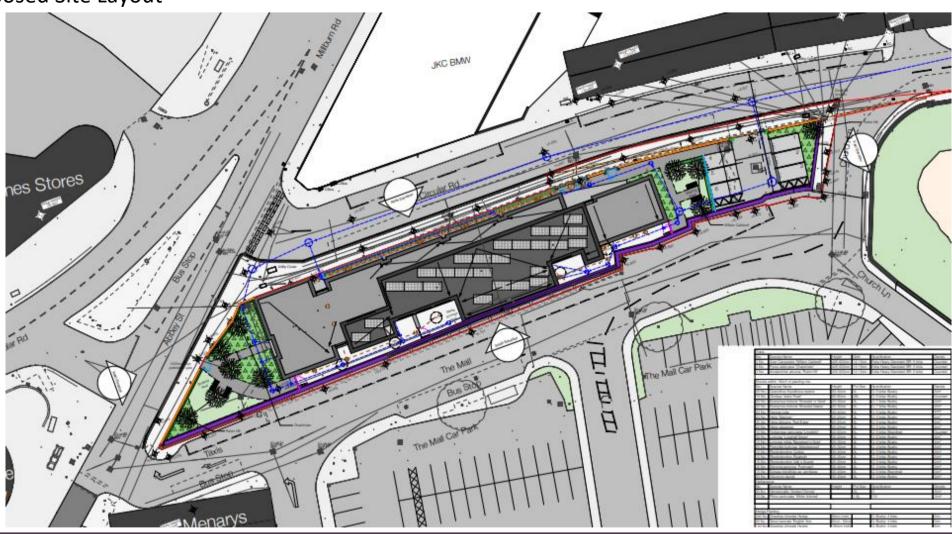

## LA01/2023/0954/F

26no. Apartments (including 2no. Wheelchair accessible), scooter store, cycle store & bin store. Communal open space & 6no. Car parking spaces.

Land South of & Opposite 2-14 Circular Road & North of The Mall car park, Coleraine



#### Site Location Plan





### **Proposed Site Layout**









# Proposed Site Elevations & Sections







| NO.       | AMENDMENT                                                                                                       | DATE      | BY       | CHECKE   |
|-----------|-----------------------------------------------------------------------------------------------------------------|-----------|----------|----------|
| 81        | Scaling and massing reduced following PAD comments                                                              | <b>01</b> | PC       | OP       |
|           | Co-ordination                                                                                                   | 31-05-03  | PC<br>PC | OP<br>OP |
| 60        | Amendment to floor plan, 2P1B accessible unit to<br>ground floor plan, 3P1B GA units