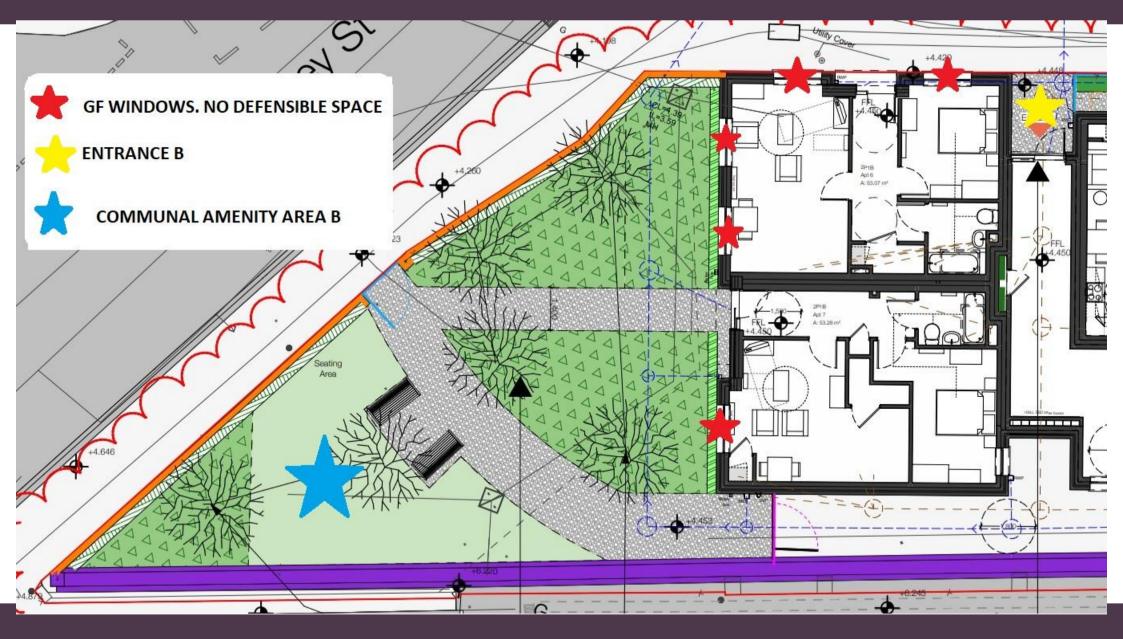

n of site). | 13.04.24  | OP       | DB       |
|           |                                                                                                                 |           |          |          |

#### HALL BLACK DOUGLAS

| Architects<br>152 Alberthridge Road<br>Settur<br>815 403 | Project<br>Circular Road, Culeraine | Drawing Title Proposed Site Elevations and section Sheet 1 | Scale © A<br>1:200 |  |  |
|----------------------------------------------------------|-------------------------------------|------------------------------------------------------------|--------------------|--|--|
| hallblackdouglas.com                                     | Client<br>Red Sea Maurites          | Drawing No. Date                                           | Drawn/Ch           |  |  |