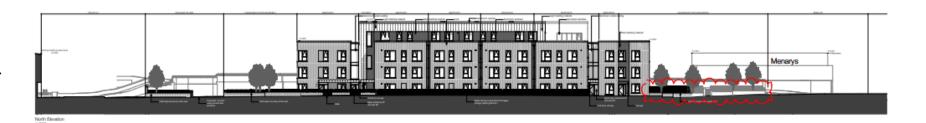

# Proposed Site Elevations & Sections

| NO.       | AMENDMENT                                                                                                       | DATE      | BY       | CHECKE   |
|-----------|-----------------------------------------------------------------------------------------------------------------|-----------|----------|----------|
| 81        | Scaling and massing reduced following PAD comments                                                              | <b>01</b> | PC       | OP       |
|           | Co-ordination                                                                                                   | 31-05-03  | PC<br>PC | OP<br>OP |
| 60        | Amendment to floor plan, 2P1B accessible unit to<br>ground floor plan, 3P1B GA units to upper floors.           | 26.03.23  | PC       | OP       |
| 04        | SRD revisions                                                                                                   | 20/07/23  | OP       | DBI      |
| 06        | SRD and planning revisions as noted on proposed site<br>plan page.                                              | 16.11.23  | OP       | DB       |
| 08        | Brick type revised to planning comments.                                                                        | 05:02:26  | OP       | DB       |
| <b>07</b> | 2 new hedging types added. One 180cm (min) hedge to<br>aid with acoustics and screening (West portion of site). | 13.04.24  | OP       | DB       |
|           |                                                                                                                 |           |          |          |