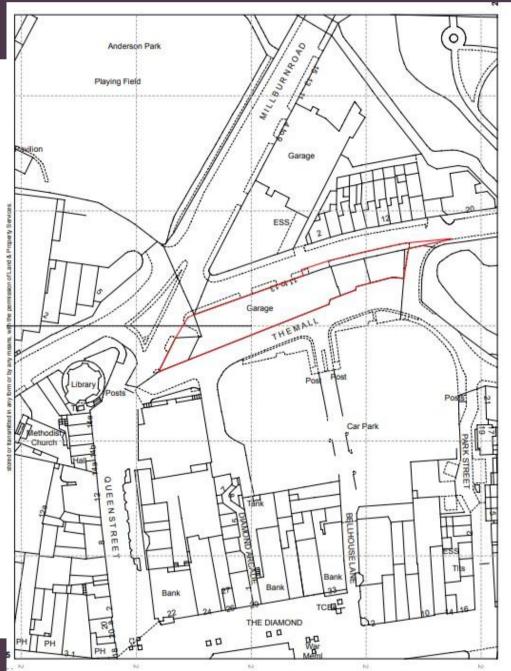

## LA01/2023/0954/F

26no. Apartments (including 2no. Wheelchair accessible), scooter store, cycle store & bin store. Communal open space & 6no. Car parking spaces.

Land South of & Opposite 2-14 Circular Road & North of The Mall car park, Coleraine

#### Site Location Plan