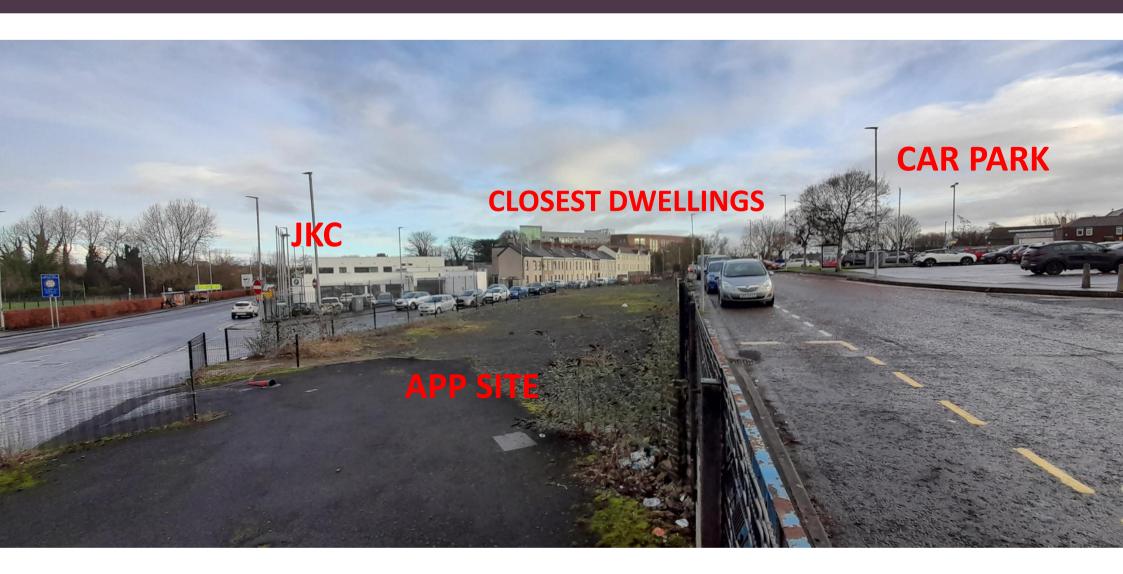

## LA01/2023/0954/F

26no. Apartments (including 2no. Wheelchair accessible), scooter store, cycle store & bin store. Communal open space & 6no. Car parking spaces.

Land South of & Opposite 2-14 Circular Road & North of The Mall car park, Coleraine