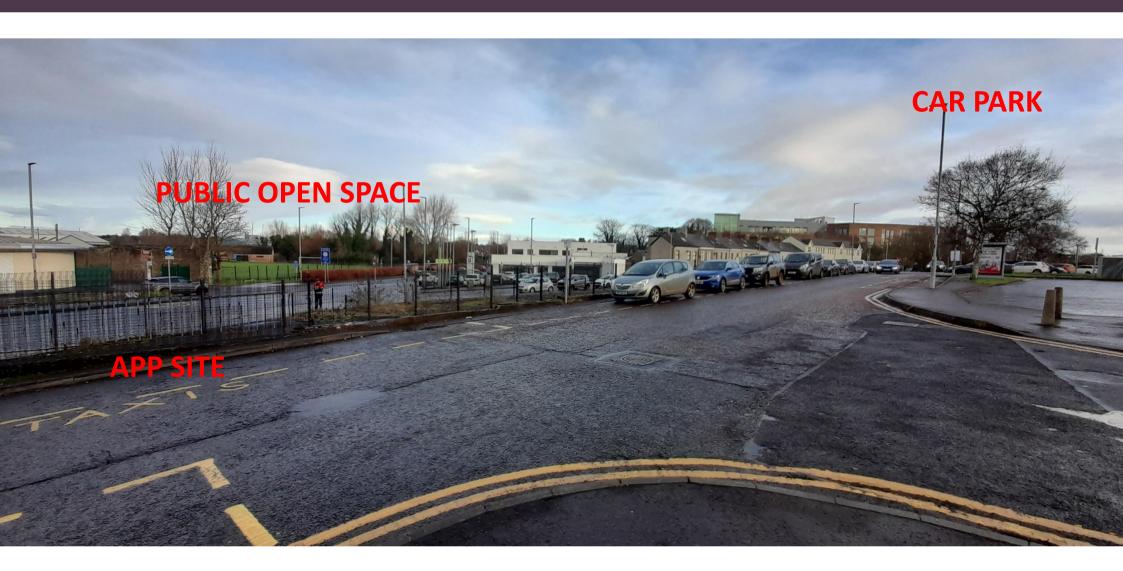

## LA01/2023/0954/F

26no. Apartments (including 2no. Wheelchair accessible), scooter store, cycle store & bin store. Communal open space & 6no. Car parking spaces.

Land South of & Opposite 2-14 Circular Road & North of The Mall car park, Coleraine