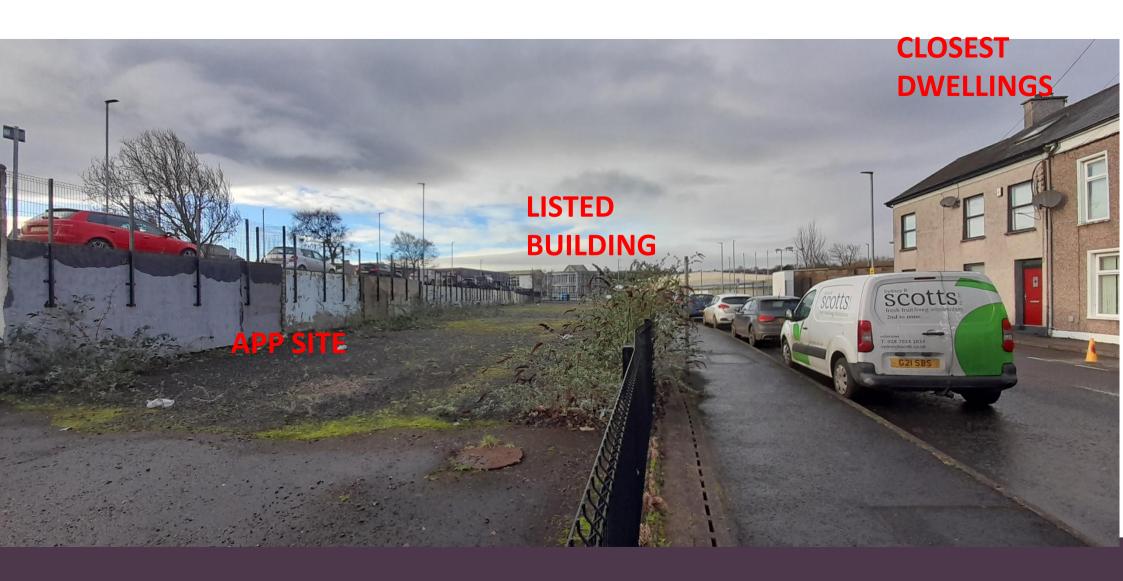

## LA01/2023/0954/F

26no. Apartments (including 2no. Wheelchair accessible), scooter store, cycle store & bin store. Communal open space & 6no. Car parking spaces.

Land South of & Opposite 2-14 Circular Road & North of The Mall car park, Coleraine