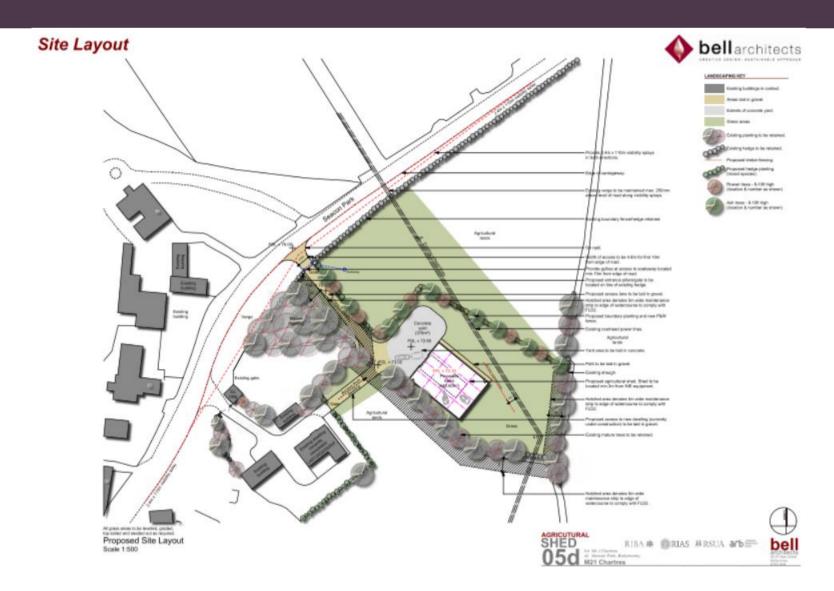

Lands approx 55m South East of, 36 Seacon Park, Ballymoney

Site Location Map

Scale 1:1250

theckile of Finishes: ocf: Profiled metal sheeting (Colour green) with malucent panels as indicated: alls: Profiled metal sheeting (Colour green) Rendered poleock; ons: Roller shutters doon HW timber pedestrian doors;