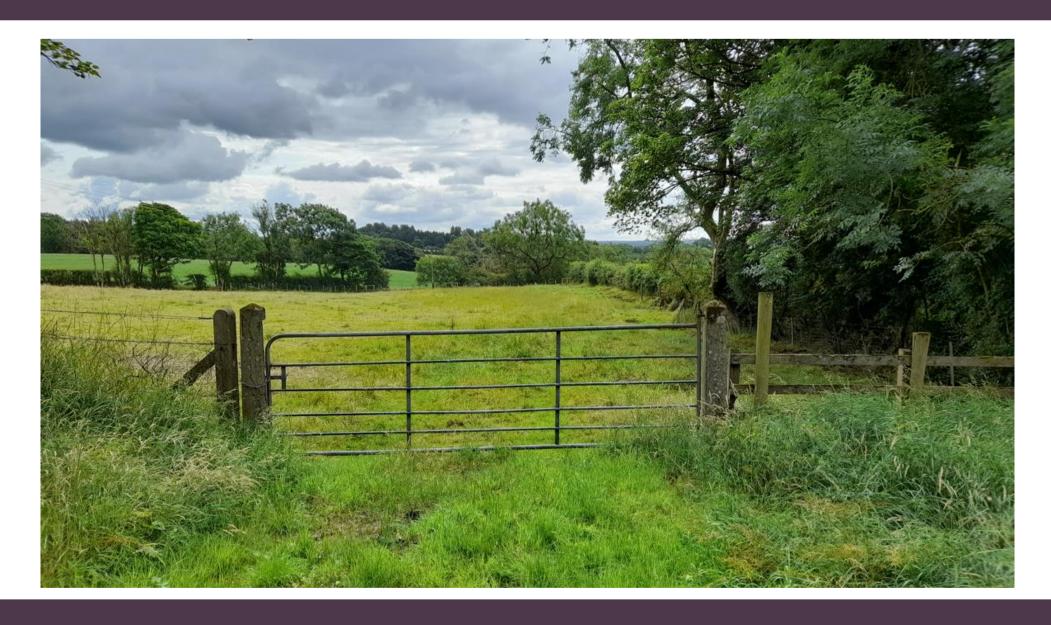

## LA01/2023/0043/F

ERECTION OF AGRICULTURAL STORAGE SHED FOR STORAGE OF MACHINERY, MATERIALS AND EQUIPMENT USED IN CONNECTION WITH COW HOOF TRIMMING SERVICES AND ALL ASSOCIATED WORKS. MAIN FARM DWELLING APPROVED UNDER LA01/2020/0524/F CURRENTLY UNDER CONSTRUCTION

Lands approx 55m South East of, 36 Seacon Park, Ballymoney

Site Location Map

Scale 1:1250

theckile of Finishes: ocf: Profiled metal sheeting (Colour green) with malucent panels as indicated: alls: Profiled metal sheeting (Colour green) Rendered poleock; ons: Roller shutters doon HW timber pedestrian doors;