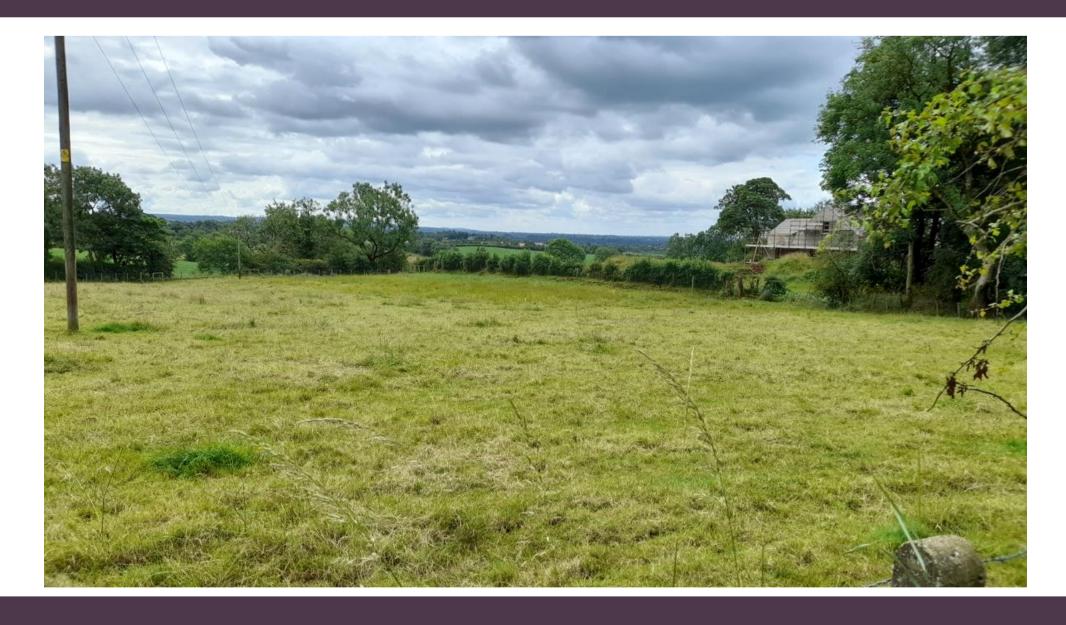

## LA01/2023/0043/F

ERECTION OF AGRICULTURAL STORAGE SHED FOR STORAGE OF MACHINERY, MATERIALS AND EQUIPMENT USED IN CONNECTION WITH COW HOOF TRIMMING SERVICES AND ALL ASSOCIATED WORKS. MAIN FARM DWELLING APPROVED UNDER LA01/2020/0524/F CURRENTLY UNDER CONSTRUCTION

Lands approx 55m South East of, 36 Seacon Park, Ballymoney

Site Location Map

Scale 1:1250

theckile of Finishes: ocf: Profiled metal sheeting (Colour green) with malucent panels as indicated: alls: Profiled metal sheeting (Colour green) Rendered poleock; ons: Roller shutters doon HW timber pedestrian doors;