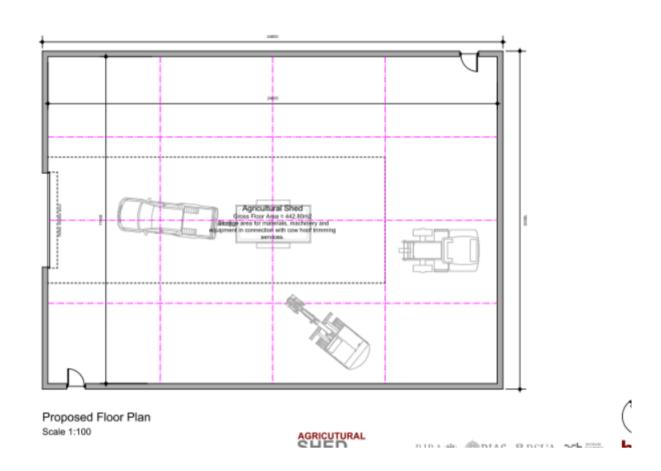

## LA01/2023/0043/F

ERECTION OF AGRICULTURAL STORAGE SHED FOR STORAGE OF MACHINERY, MATERIALS AND EQUIPMENT USED IN CONNECTION WITH COW HOOF TRIMMING SERVICES AND ALL ASSOCIATED WORKS. MAIN FARM DWELLING APPROVED UNDER LA01/2020/0524/F CURRENTLY UNDER CONSTRUCTION