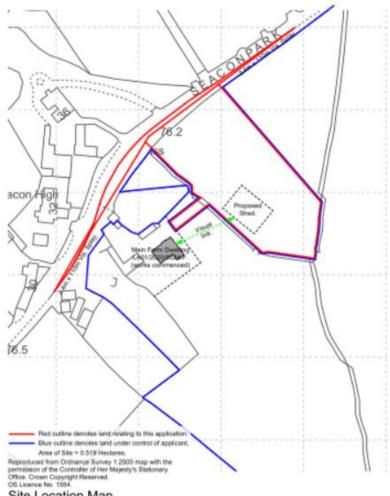

Lands approx 55m South East of, 36 Seacon Park, Ballymoney

Site Location Map

Scale 1:1250

theckile of Finishes: ocf: Profiled metal sheeting (Colour green) with malucent panels as indicated: alls: Profiled metal sheeting (Colour green) Rendered poleock; ons: Roller shutters doon HW timber pedestrian doors;