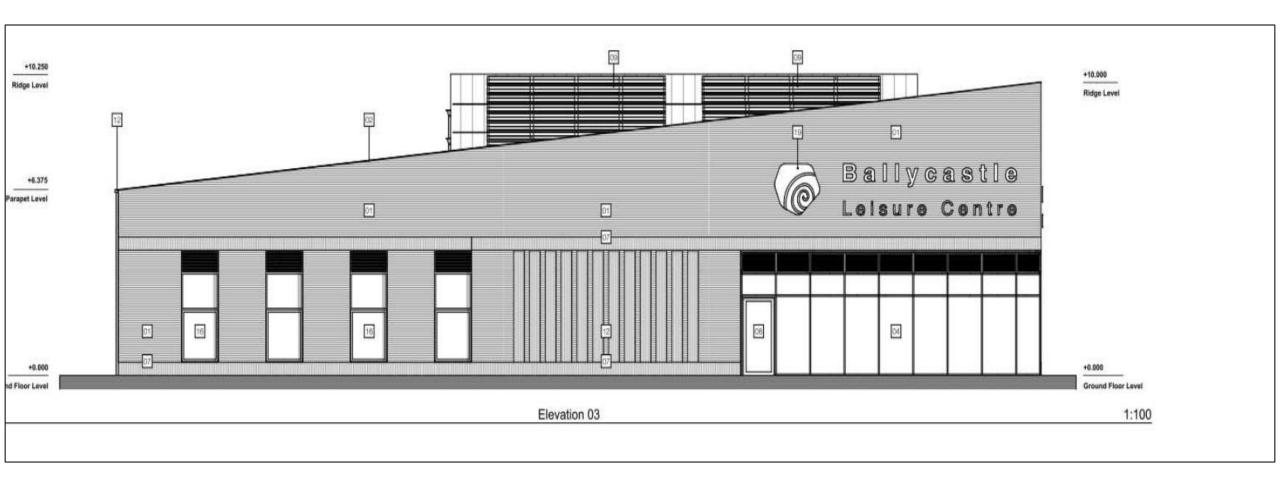

## LA01/2024/1213/A

Development of 7 x Leisure Centre signage- 1 x wall mounted building signage (illuminated), 2 x ground mounted totem signage (illuminated), 3 x ground mounted directional signage and 1 x assistance dogs toilet facility signage.

## Leisure Centre

TYPE BY A DECEMBER MODELLY STORES SCHOOL ST. NOT YOUR STREET, NOT YOUR STR

for limited consists occurs counted Marinton, attraction, "Contributings and integral share augment frames, more than within committee executions. Directions, 2000; 2000–2000; Secretary Comman Advantage of other two counterpresent length of light on 301.01.2011.