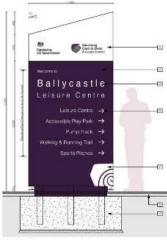

## LA01/2024/1213/A

Development of 7 x Leisure Centre signage- 1 x wall mounted building signage (illuminated), 2 x ground mounted totem signage (illuminated), 3 x ground mounted directional signage and 1 x assistance dogs toilet facility signage.

## Ballycastle

## Leisure Centre

TYPE BY A DECEMBER MODELLY STORES SCHOOL ST. NOT YOUR STREET, NOT YOUR STR

for limited consists occurs counted Marinton, attraction, "Contributings and integral share augment frames, more than within committee executions. Directions, 2000; 2000–2000; Secretary Comman Advantage of other two counterpresent length of light on 301.01.2011.