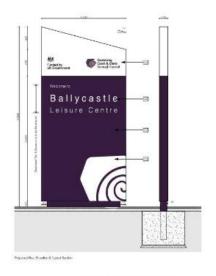

## LA01/2024/1213/A

Development of 7 x Leisure Centre signage- 1 x wall mounted building signage (illuminated), 2 x ground mounted totem signage (illuminated), 3 x ground mounted directional signage and 1 x assistance dogs toilet facility signage.

## Ballycastle

## Leisure Centre

TYPE BY A DECEMBER MODELLY STORES SCHOOL ST. NOT YOUR STREET, NOT YOUR STR

for limited consists occurs counted Marinton, attraction, "Contributings and integral share augment frames, more than within committee executions. Directions, 2000; 2000–2000; Secretary Comman Advantage of other two counterpresent length of light on 301.01.2011.