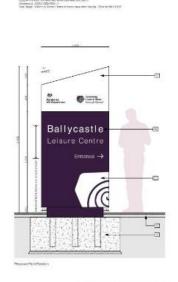

## LA01/2024/1213/A

Development of 7 x Leisure Centre signage- 1 x wall mounted building signage (illuminated), 2 x ground mounted totem signage (illuminated), 3 x ground mounted directional signage and 1 x assistance dogs toilet facility signage.

## Ballycastle

## Leisure Centre

TYPE BY A DECEMBER MODELLY STORES SCHOOL ST. NOT YOUR STREET, NOT YOUR STR

for limited consists occurs counted Marinton, attraction, "Contributings and integral share augment frames, more than within committee executions. Directions, 2000; 2000–2000; Secretary Comman Advantage of other two counterpresent length of light on 301.01.2011.