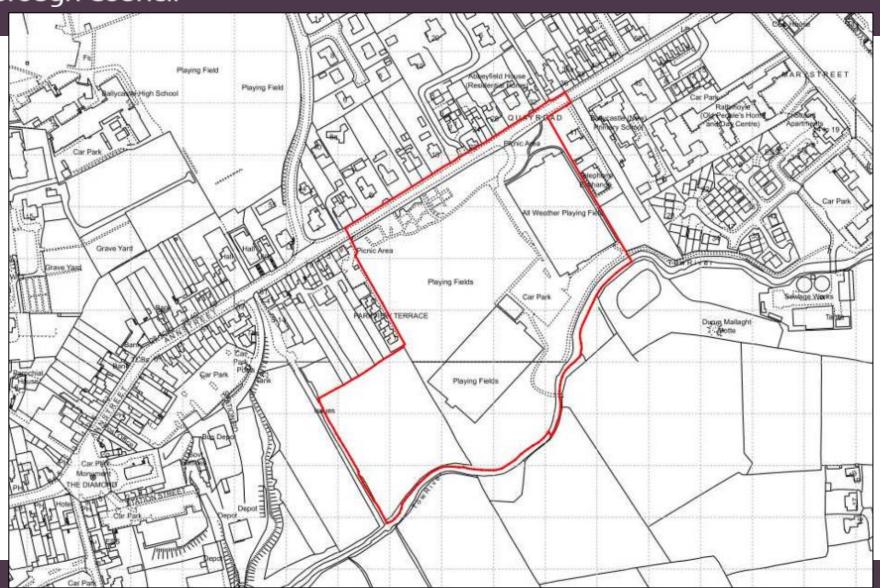

## LA01/2024/1213/A

Development of 7 x Leisure Centre signage- 1 x wall mounted building signage (illuminated), 2 x ground mounted totem signage (illuminated), 3 x ground mounted directional signage and 1 x assistance dogs toilet facility signage.

Site: Land between 13-39 Quay Road, Ballycastle.













## Ballycastle

## Leisure Centre



TYPE BY A DECEMBER MODELLY STORES SCHOOL ST. NOT YOUR STREET, NOT YOUR STR

for limited consists occurs counted Marinton, attraction, "Contributings and integral share augment frames, more than within committee executions. Directions, 2000; 2000–2000; Secretary Comman Advantage of other two counterpresent length of light on 301.01.2011.









Nantur Park Street

110.00

Third co. POST a chicked indicated belief toward, socialized services (see all of the post of the services) of the services o







Print on command weap trip continuous experies de rence Commande control comment automatica. Sur que finant est international lans potente autorità control Marine. Sur que finant est internationale production de la servicio del la servicio de