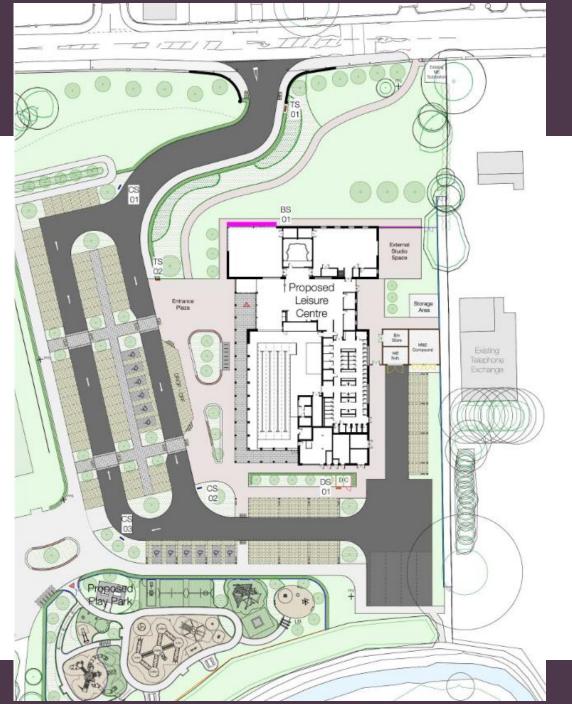

## LA01/2024/1213/A

Development of 7 x Leisure Centre signage- 1 x wall mounted building signage (illuminated), 2 x ground mounted totem signage (illuminated), 3 x ground mounted directional signage and 1 x assistance dogs toilet facility signage.

Site: Land between 13-39 Quay Road, Ballycastle.

## Ballycastle

## Leisure Centre

TYPE BY A DECEMBER MODELLY STORES SCHOOL ST. NOT YOUR STREET, NOT YOUR STR

for limited consists occurs counted Marinton, attraction, "Contributings and integral share augment frames, more than within committee executions. Directions, 2000; 2000–2000; Secretary Comman Advantage of other two counterpresent length of light on 301.01.2011.