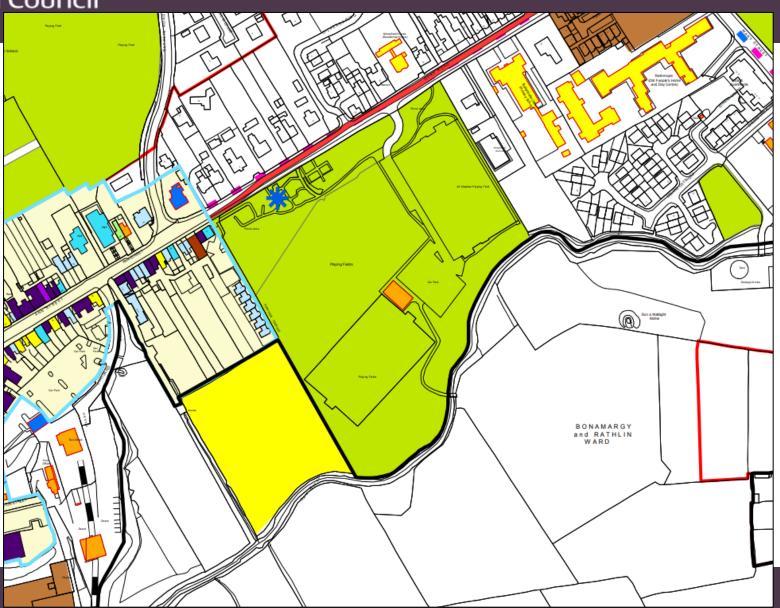

## LA01/2024/1213/A

Development of 7 x Leisure Centre signage- 1 x wall mounted building signage (illuminated), 2 x ground mounted totem signage (illuminated), 3 x ground mounted directional signage and 1 x assistance dogs toilet facility signage.

Site: Land between 13-39 Quay Road, Ballycastle.













## Ballycastle

## Leisure Centre



TYPE BY A DECEMBER MODELLY STORES SCHOOL ST. NOT YOUR STREET, NOT YOUR STR

for limited consists occurs counted Marinton, attraction, "Contributings and integral share augment frames, more than within committee executions. Directions, 2000; 2000–2000; Secretary Comman Advantage of other two counterpresent length of light on 301.01.2011.









Nantur Park Street

110.00

Third co. POST a chicked indicated belief toward, socialized services (see all of the post of the services) of the services o







Print on command weap trip continuous experies de rence Commande control comment automatica. Sur que finant est international lans potente autorità control Marine. Sur que finant est internationale production de la servicio del la servicio della