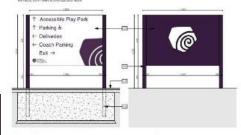

## LA01/2024/1213/A

Development of 7 x Leisure Centre signage- 1 x wall mounted building signage (illuminated), 2 x ground mounted totem signage (illuminated), 3 x ground mounted directional signage and 1 x assistance dogs toilet facility signage.