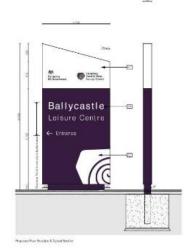

## LA01/2024/1213/A

Development of 7 x Leisure Centre signage- 1 x wall mounted building signage (illuminated), 2 x ground mounted totem signage (illuminated), 3 x ground mounted directional signage and 1 x assistance dogs toilet facility signage.

## Ballycastle

## Leisure Centre

TYPE BY A DECEMBER MODELLY STORES SCHOOL ST. NOT YOUR STREET, NOT YOUR STR

for limited consists occurs counted Marinton, attraction, "Contributings and integral share augment frames, more than within committee executions. Directions, 2000; 2000–2000; Secretary Comman Advantage of other two counterpresent length of light on 301.01.2011.