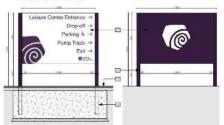

## LA01/2024/1213/A

Development of 7 x Leisure Centre signage- 1 x wall mounted building signage (illuminated), 2 x ground mounted totem signage (illuminated), 3 x ground mounted directional signage and 1 x assistance dogs toilet facility signage.