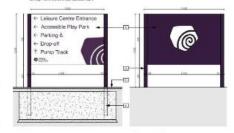

## LA01/2024/1213/A

Development of 7 x Leisure Centre signage- 1 x wall mounted building signage (illuminated), 2 x ground mounted totem signage (illuminated), 3 x ground mounted directional signage and 1 x assistance dogs toilet facility signage.