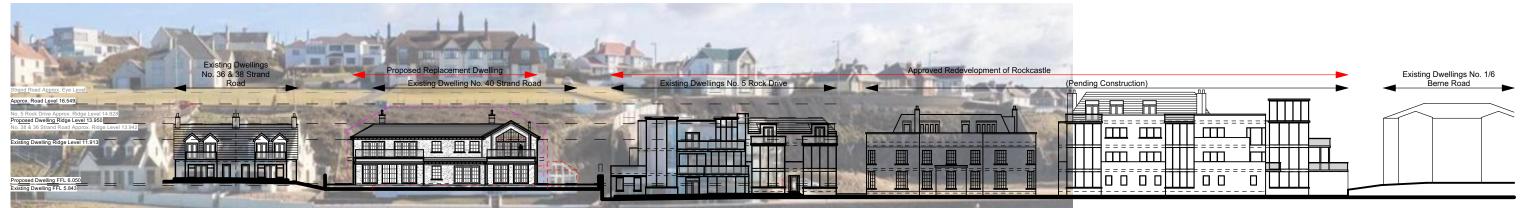

#### Proposed Elevation - In Site Context

#### **KEY**

---- Existing Dwelling to be demolished

Outline of Original Proposal 08.06.2023

#### Proposed West Elevation in Context Scale 1:500

Proposed West Elevation in Context (Montage)
Scale 1:500

Existing West Elevation Image Approx. Scale 1:500