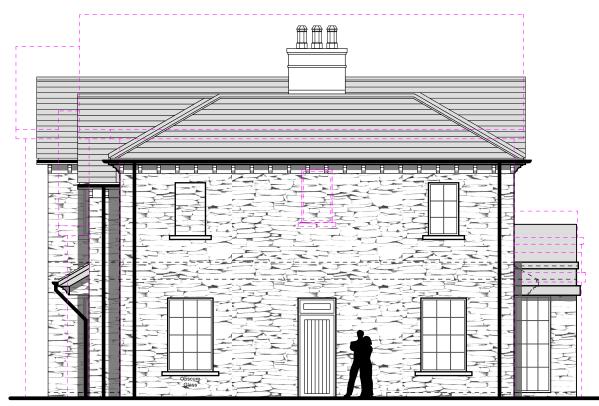

### **Proposed Elevations**

<u>KEY</u>

Outline of Original Proposal

Proposed East Elevation (Entrance) Scale 1:100

Proposed North Elevation (Garage) Scale 1:100

Schedule of Finishes: Roof: Natural/Flat Non profile slate/tiles;

Walls: Natural Stone;

Windows: HW timber/uPVC/Aluminium double

glazed units;

Doors: HW timber/GRP/uPVC/Aluminium double

glazed doors;

Rainwater Goods: Black uPVC/aluminium guttering.

bellarchitects