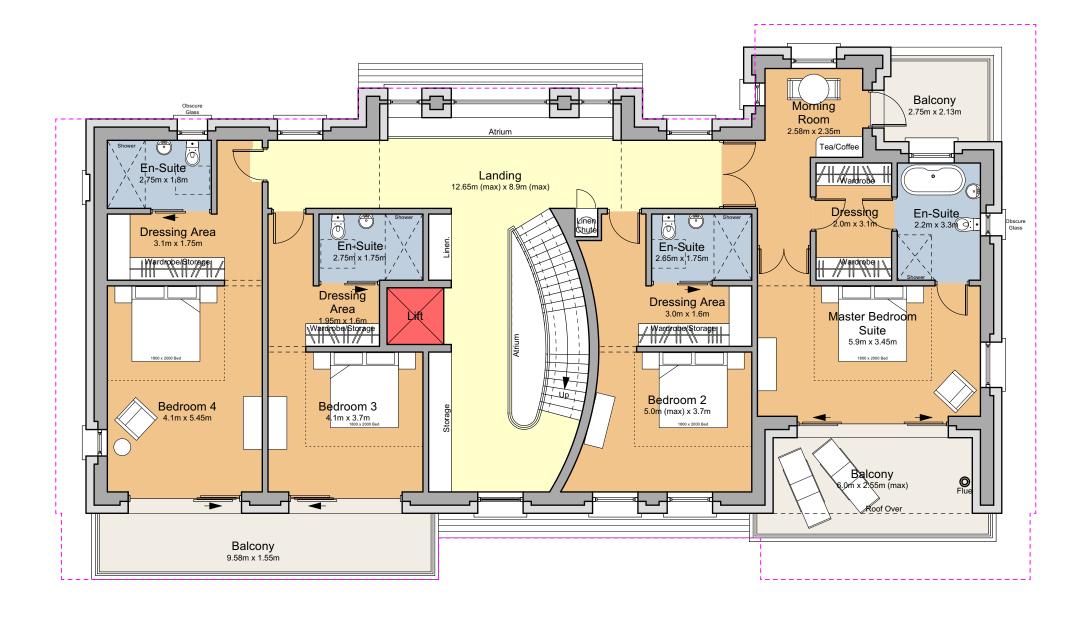

### **Proposed Elevations**

<u>KEY</u>

Outline of Original Proposal

Proposed East Elevation (Entrance) Scale 1:100

Proposed North Elevation (Garage) Scale 1:100

Schedule of Finishes: Roof: Natural/Flat Non profile slate/tiles;

Walls: Natural Stone;

Windows: HW timber/uPVC/Aluminium double

glazed units;

Doors: HW timber/GRP/uPVC/Aluminium double

glazed doors;

Rainwater Goods: Black uPVC/aluminium guttering.

bellarchitects