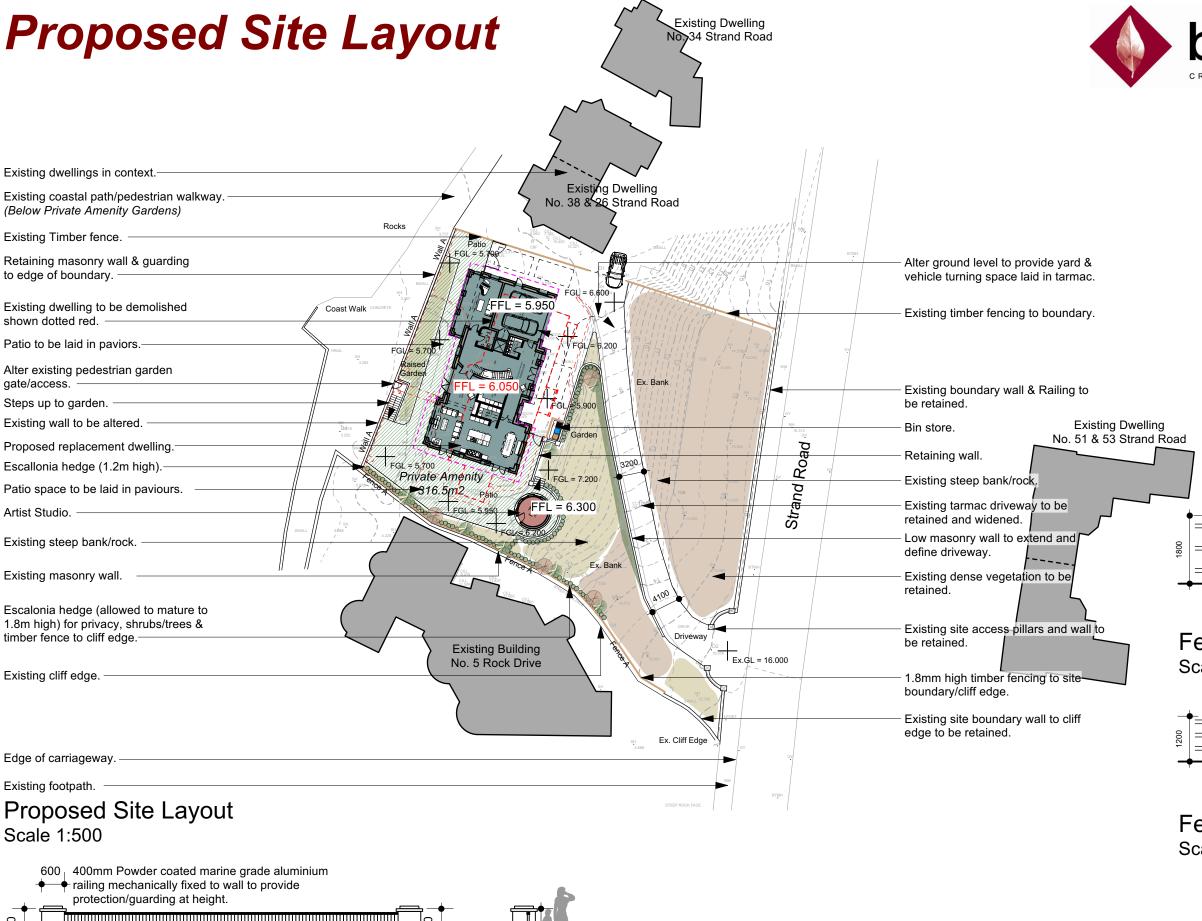

arden Amenity Level

Coastal Walk Le

Wall A Detail

Scale 1:100

Decorative planting to the inside of

the boundary and maintained

below wall height.

#### LANDSCAPING KEY

Existing elements to be removed

Existing buildings in context.

Proposed replacement dwelling.

Proposed studio.

Private Amenity Area.

Grass/garden areas.

Existing dense vegetation.

Proposed hedge planting. (mixed species)

Proposed trees/shrubs.

Timber fencing.

Footprint of original proposal.

Timber Railings - To be Manufactured from treated softwood.

All timbers to be stained dark brown or dark green to blend in with landscaping environment.

Fence A Detail Scale 1:100

Concrete - Concrete to be 1.3.6 mix into excavated holes of 400 x 400 x

Timber Railings - To be manufactured from treated softwood.

All timbers to be stained dark brown or dark green to blend in with landscaping

Fence B Detail Scale 1:100

environment.

BT53 6AN

**Proposed Replacement** 

for Mr & Mrs Henderson 40 Strand Road, Portstewart.

M23 Henderson

© COPYRIGHT Bell Architects Ltd 2025 www.bell-architects.com