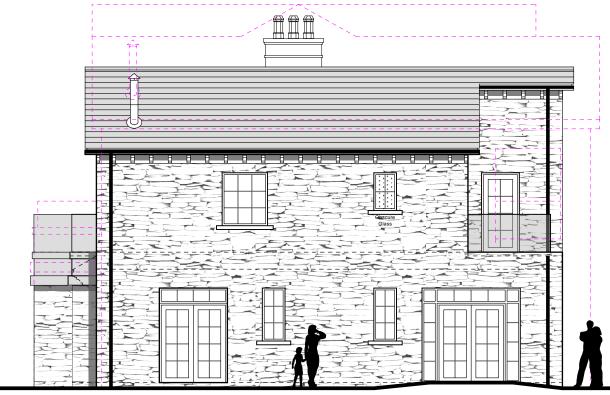

### **Proposed Elevations**

<u>KEY</u>

Outline of Original Proposal

Proposed East Elevation (Entrance) Scale 1:100

Proposed North Elevation (Garage) Scale 1:100

Schedule of Finishes: Roof: Natural/Flat Non profile slate/tiles;

Walls: Natural Stone;

Windows: HW timber/uPVC/Aluminium double

glazed units;

Doors: HW timber/GRP/uPVC/Aluminium double

glazed doors;

Rainwater Goods: Black uPVC/aluminium guttering.

bellarchitects