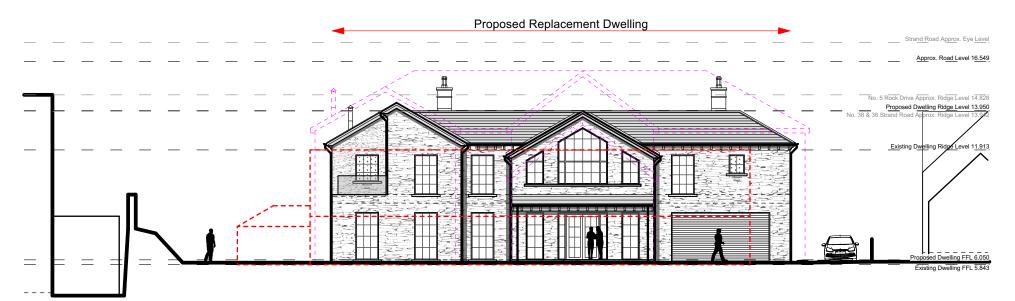

### **Proposed Elevations**

<u>KEY</u>

Outline of Original Proposal

Proposed East Elevation (Entrance) Scale 1:100

Proposed North Elevation (Garage) Scale 1:100

Schedule of Finishes: Roof: Natural/Flat Non profile slate/tiles;

Walls: Natural Stone;

Windows: HW timber/uPVC/Aluminium double

glazed units;

Doors: HW timber/GRP/uPVC/Aluminium double

glazed doors;

Rainwater Goods: Black uPVC/aluminium guttering.

bellarchitects