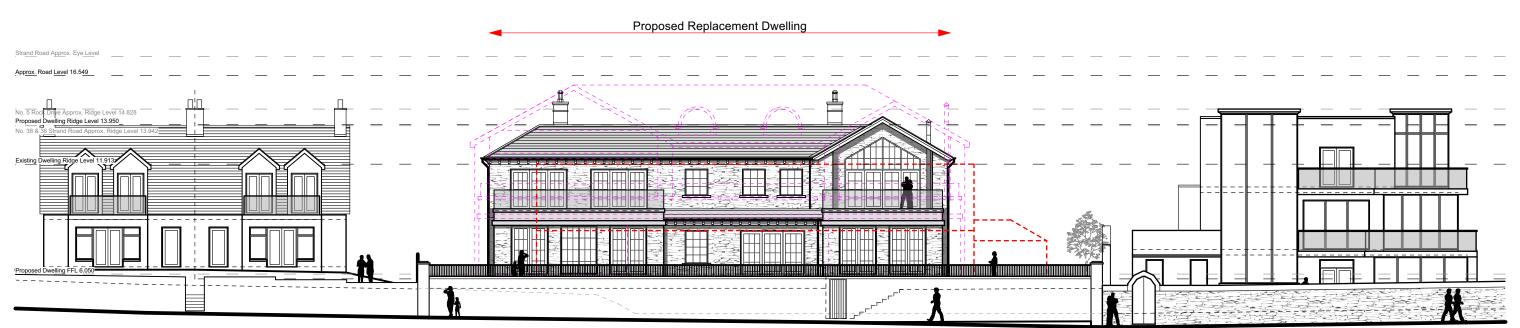

# **Proposed Context Elevations**

<u>KEY</u>

---- Existing Dwelling to be demolished

Outline of Original Proposal

### Proposed West Context Elevation Scale 1:200

40 Strand Road, Portstewart.

for Mr & Mrs Henderson

BT53 6AN