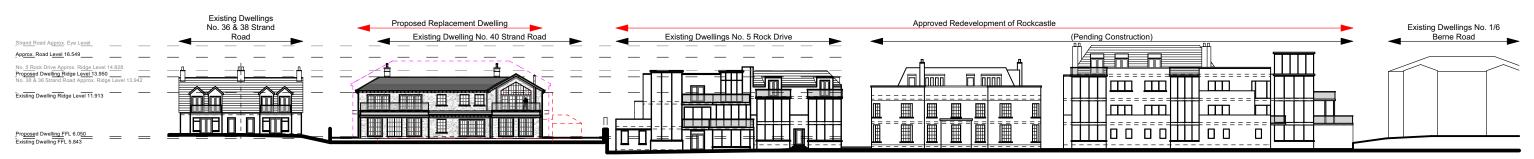

# **Proposed Context Elevations**

<u>KEY</u>

---- Existing Dwelling to be demolished

Outline of Original Proposal

### Proposed West Context Elevation Scale 1:200

40 Strand Road, Portstewart.

for Mr & Mrs Henderson

BT53 6AN

# **Proposed Context Elevations**

**KEY** 

---- Existing Dwelling to be demolished

---- Outline of Original Proposal

Proposed East Context Elevation Scale 1:200

Proposed North Context Elevation Scale 1:200