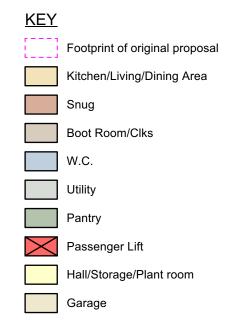

# Proposed Ground Floor Plan







Proposed Ground Floor Plan Scale 1:100





### Proposed First Floor Plan



KEY

Footprint of original proposal

Balcony Areas

Bedroom Areas

En-Suites

Passenger Lift

Hall/Storage



Proposed First Floor Plan Scale 1:100





### **Proposed Elevations**

<u>KEY</u>

Outline of Original Proposal



Proposed East Elevation (Entrance) Scale 1:100



Proposed North Elevation (Garage) Scale 1:100

Schedule of Finishes: Roof: Natural/Flat Non profile slate/tiles;

Walls: Natural Stone;

Windows: HW timber/uPVC/Aluminium double

glazed units;

Doors: HW timber/GRP/uPVC/Aluminium double

glazed doors;

Rainwater Goods: Black uPVC/aluminium guttering.

bellarchitects







### **Proposed Elevations**

<u>KEY</u>

Outline of Original Proposal





Proposed West Elevation (Sea View) Scale 1: