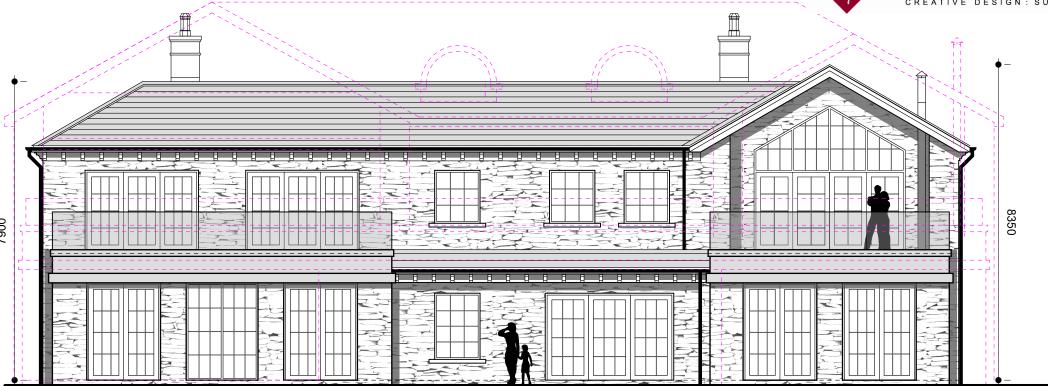

### **Proposed Elevations**

<u>KEY</u>

Outline of Original Proposal

Proposed West Elevation (Sea View) Scale 1:100

Proposed South Elevation (Living/Kitchen/Dining & Master Bedroom) Scale 1:100

Schedule of Finishes:

Roof: Natural/Flat Non profile slate/tiles;

Walls: Natural Stone;

Windows: HW timber/uPVC/Aluminium double

glazed units;

Doors: HW timber/GRP/uPVC/Aluminium double

glazed doors;

Rainwater Goods: Black uPVC/aluminium guttering.