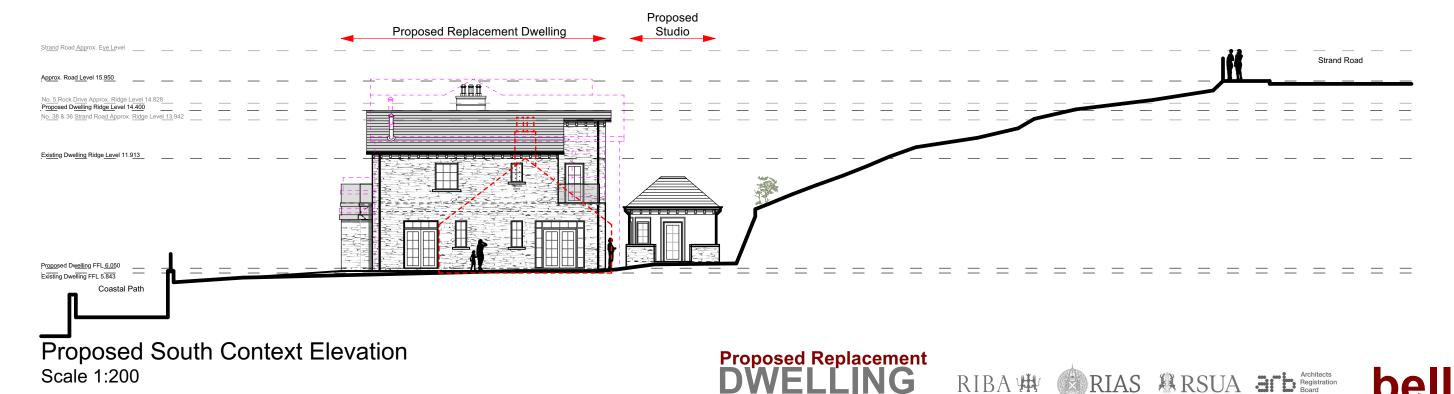

# **Proposed Context Elevations**

**KEY** 

---- Existing Dwelling to be demolished

---- Outline of Original Proposal

Proposed East Context Elevation Scale 1:200

Proposed North Context Elevation Scale 1:200