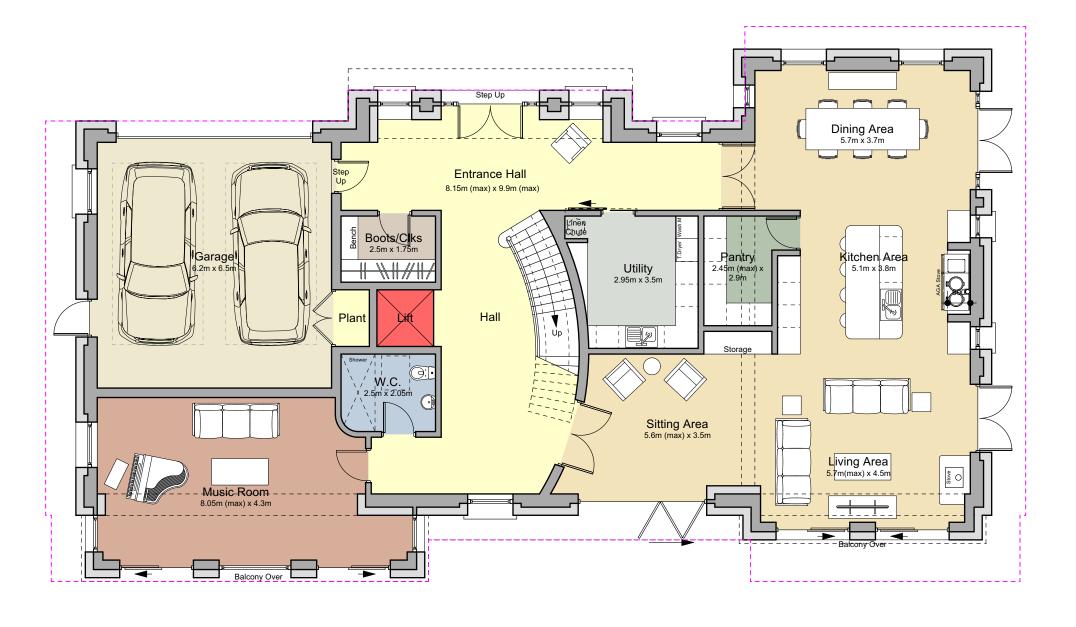

### Proposed First Floor Plan

KEY

Footprint of original proposal

Balcony Areas

Bedroom Areas

En-Suites

Passenger Lift

Hall/Storage

Proposed First Floor Plan Scale 1:100