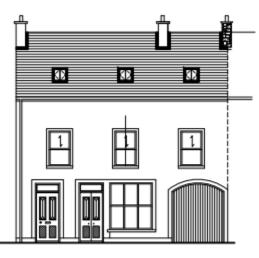

PROPOSED FINISHES. Roof - natural slate Walls- Dashed with smooth plaster bands Windows - timber painted Doors - timber painted. Rainwater goods -black cast aluminum Rooflights - velux conservation rooflights. NOTE THERE ARE NO CHANGES TO THE FACADE THE APPLICATION FOR CHANGE OF USE ONLY AMENDS THE INTERNAL LAYOUT OF THE PROPERTY.

## FRONT ELEVATION Scale 1/100 REAR ELEVATION Scale 1/100