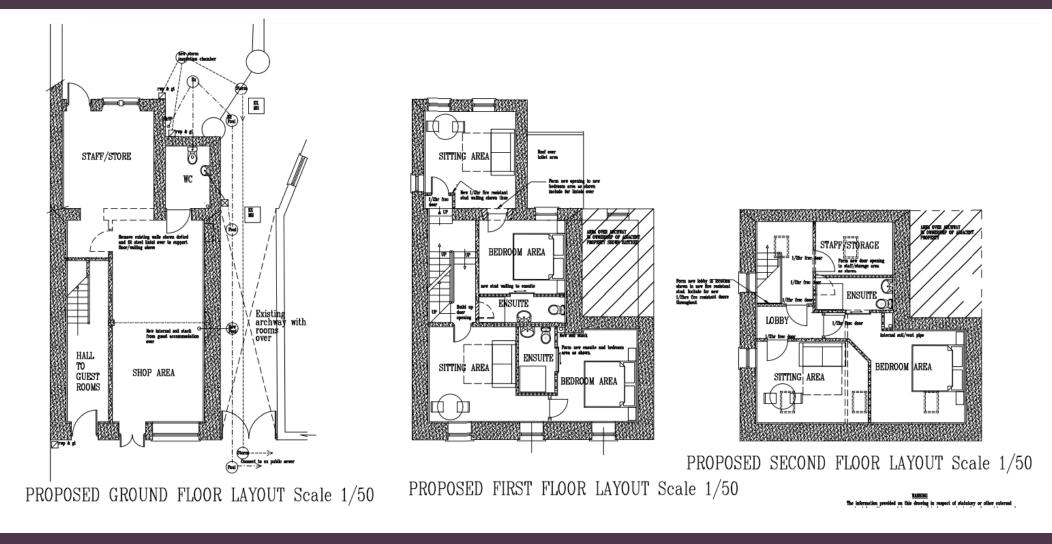

## LA01/2024/0993/LBC

The proposal seeks a change of use to 3 self contained self catering studio rooms to serve the growing demand for short term guest accommodation in the area. The proposal retains the original ground floor retail unit. 65 Main Street, Bushmills