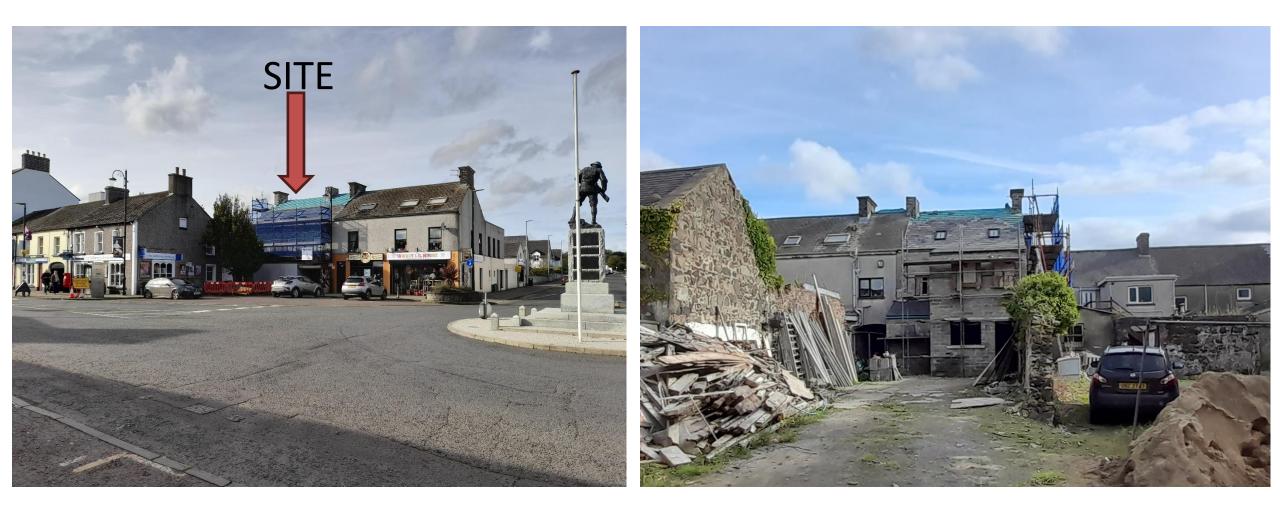

## LA01/2024/0993/LBC

The proposal seeks a change of use to 3 self contained self catering studio rooms to serve the growing demand for short term guest accommodation in the area. The proposal retains the original ground floor retail unit. 65 Main Street, Bushmills