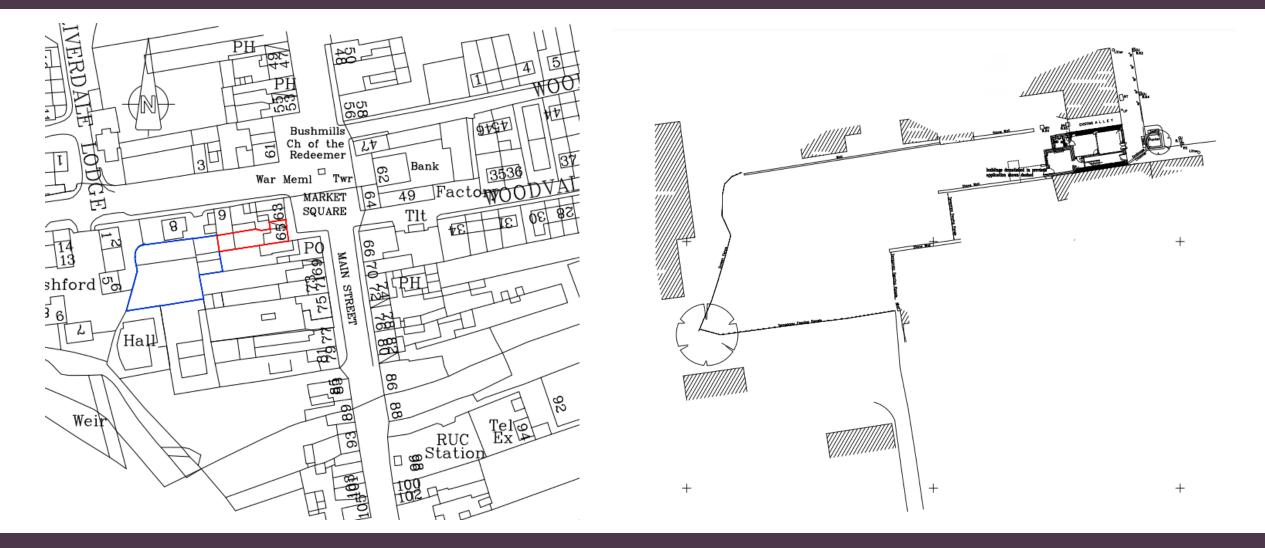

## LA01/2024/0993/LBC

The proposal seeks a change of use to 3 self contained self catering studio rooms to serve the growing demand for short term guest accommodation in the area. The proposal retains the original ground floor retail unit. 65 Main Street, Bushmills