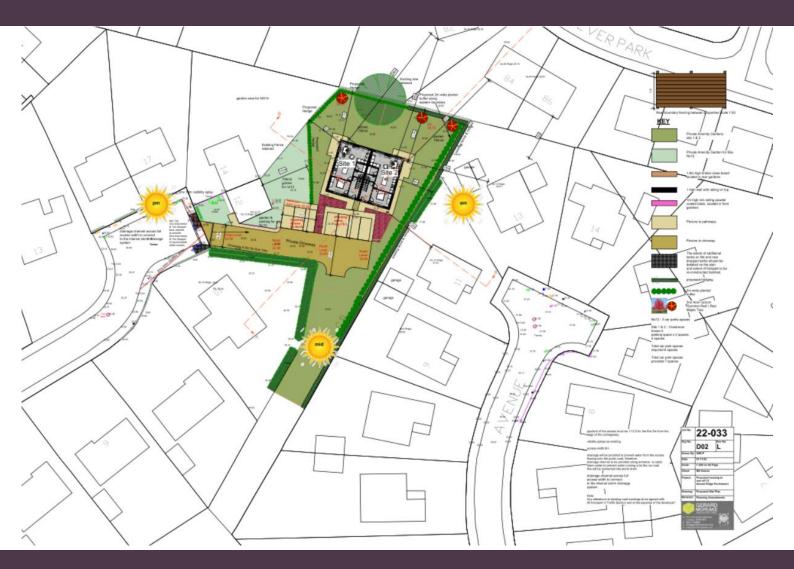

## LA01/2022/1587/F

Construction of 2no two storey semi-detached dwellings with parking and private driveway upgraded to serve additional dwellings. Land to the side and rear of 12 Sunset Ridge, Portstewart.

## SEMI DETACHED DWELLING 3 bed

Ground Floor -Entrance lobby & half Landing & half Open plan - kitchen/dining/living Utility WC

## HOUSE TYPE C First Floor -Landing & hall Bedroom 1 Ensuite Bedroom 2 Bedroom 3 Main Bathroom

| Job No:   | 22-033                                                         |           |
|-----------|----------------------------------------------------------------|-----------|
| Drg No:   | D07                                                            | B Rev No: |
| Drawn By: | GMCP                                                           |           |
| Date:     | 20/11/22                                                       |           |
| Scale:    | 1:100 on A3 Page                                               |           |
| Client:   | NB Homes                                                       |           |
| Project:  | Proposed housing to<br>rear off 12<br>Sunset Ridge Portstewart |           |
| Drawing:  | Elevations                                                     |           |
| Revision: |                                                                |           |