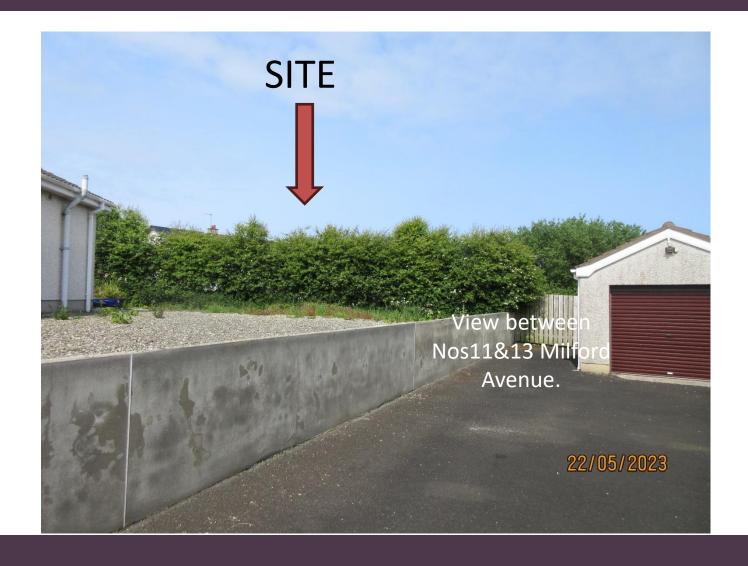

## LA01/2022/1587/F

Construction of 2no two storey semi-detached dwellings with parking and private driveway upgraded to serve additional dwellings. Land to the side and rear of 12 Sunset Ridge, Portstewart.