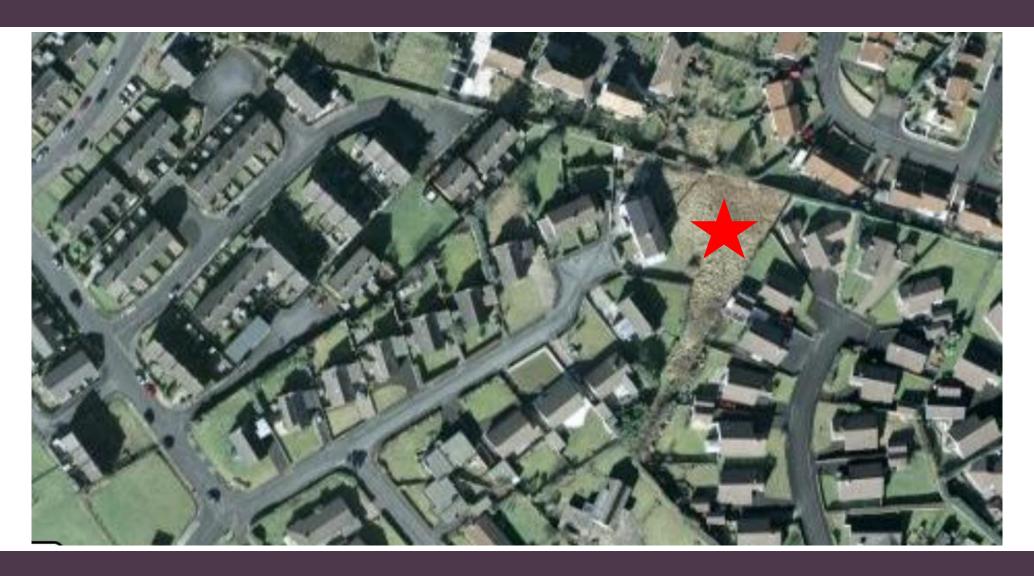

## LA01/2022/1587/F

Construction of 2no two storey semi-detached dwellings with parking and private driveway upgraded to serve additional dwellings. Land to the side and rear of 12 Sunset Ridge, Portstewart.