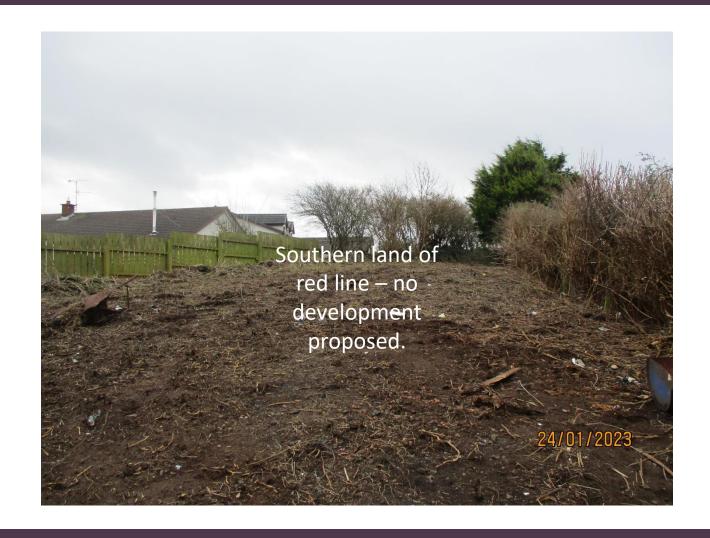

## LA01/2022/1587/F

Construction of 2no two storey semi-detached dwellings with parking and private driveway upgraded to serve additional dwellings. Land to the side and rear of 12 Sunset Ridge, Portstewart.