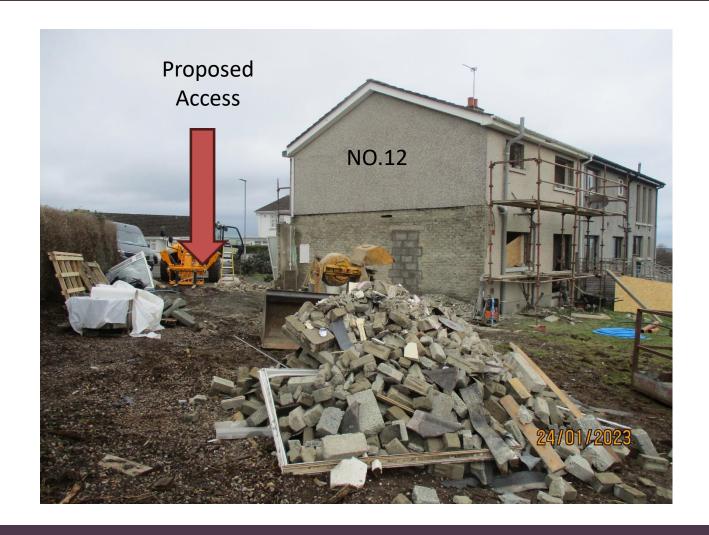

## LA01/2022/1587/F

Construction of 2no two storey semi-detached dwellings with parking and private driveway upgraded to serve additional dwellings. Land to the side and rear of 12 Sunset Ridge, Portstewart.