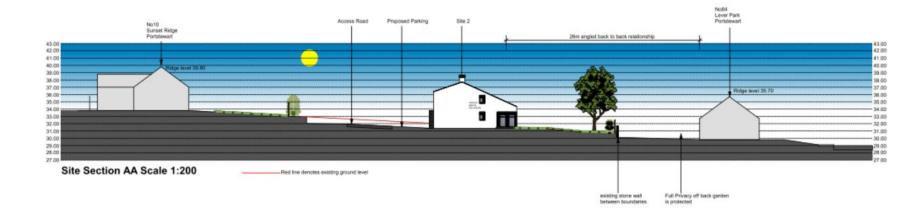

| Job No.<br>Dry No. | 22-033                                                        |       |
|--------------------|---------------------------------------------------------------|-------|
|                    | D04                                                           | F     |
| Drawn By           | GMCF                                                          |       |
| Deter              | 9111102                                                       |       |
| Sude               | 1:200 on A2 Page                                              |       |
| Cleat              | NB Horses                                                     |       |
| Project            | Proposed housing to<br>mar off 12<br>Sonest Ridge Portstewart |       |
| Drawing:           | Site Section AA & Bill                                        |       |
| Springe:           | Placeing Americans                                            |       |
| •                  | GERAF<br>MOPEA                                                | SE CO |