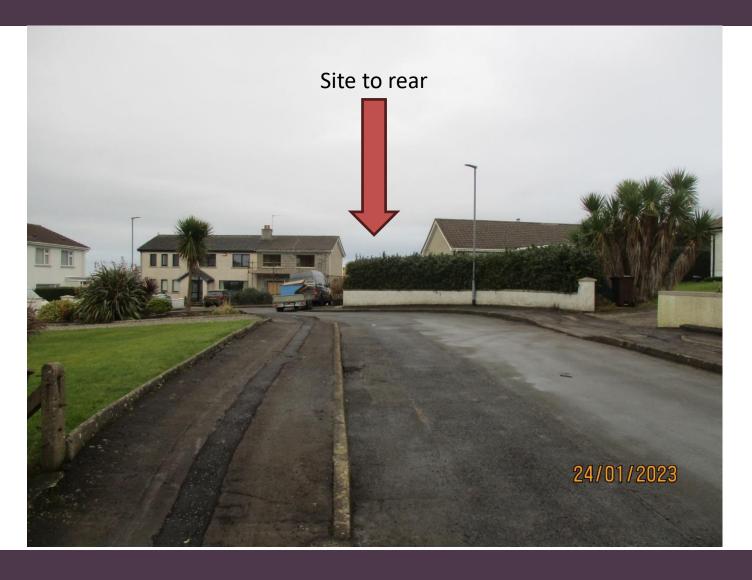

## LA01/2022/1587/F

Construction of 2no two storey semi-detached dwellings with parking and private driveway upgraded to serve additional dwellings. Land to the side and rear of 12 Sunset Ridge, Portstewart.