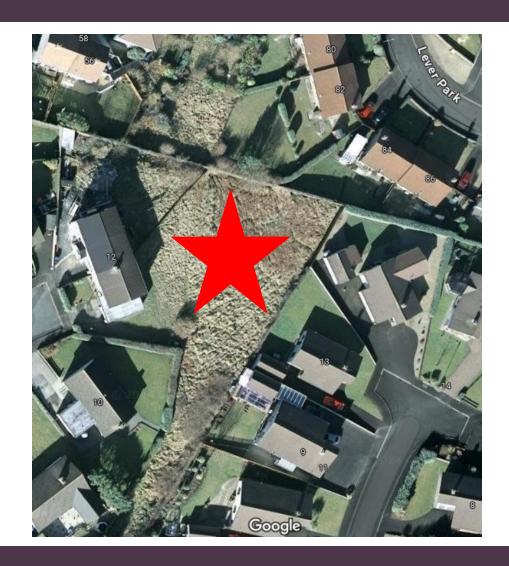

## LA01/2022/1587/F

Construction of 2no two storey semi-detached dwellings with parking and private driveway upgraded to serve additional dwellings. Land to the side and rear of 12 Sunset Ridge, Portstewart.