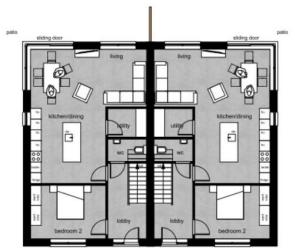

First Floor Plan

**Ground Floor Plan** 

Front Elevation

**Rear Elevation** 

## SEMI DETACHED DWELLING 3 bed

Ground Floor -Entrance lobby & half Landing & half Open plan - kitchen/dining/living Utility WC