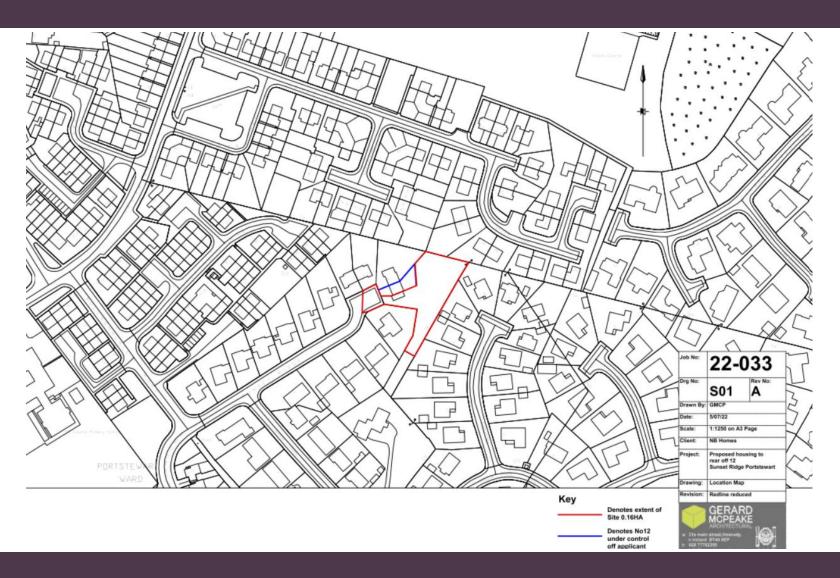

## LA01/2022/1587/F

Construction of 2no two storey semi-detached dwellings with parking and private driveway upgraded to serve additional dwellings. Land to the side and rear of 12 Sunset Ridge, Portstewart.