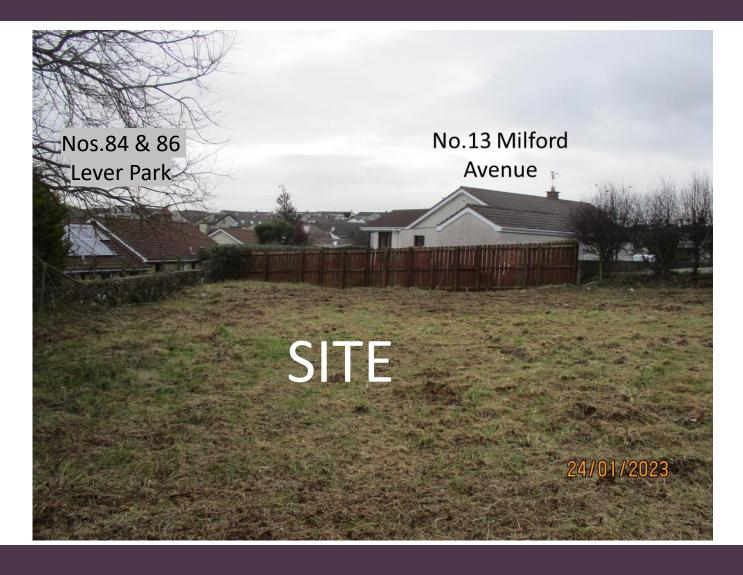

## LA01/2022/1587/F

Construction of 2no two storey semi-detached dwellings with parking and private driveway upgraded to serve additional dwellings. Land to the side and rear of 12 Sunset Ridge, Portstewart.