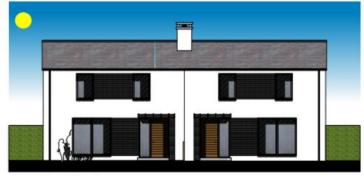

First Floor Plan

**Ground Floor Plan** 

Front Elevation

**Rear Elevation** 

walls smooth render aluminium citis black fibre cement weather board painted

windows and doors grey double glazed upvc windows & do hardwood timber doors

finishes roofing fibre or state roof covering fibre or state roof covering roof light wrapping over eaves and adding to porch black 1/2 round gutters & downpipes