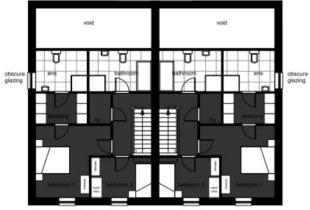

First Floor Plan

**Ground Floor Plan** 

Front Elevation

**Rear Elevation** 

## obscure obscure glazing into ensuite glazing into ensuite

Side Elevation

Side Elevation

## HOUSE TYPE C First Floor -Landing & hall Bedroom 1 Ensuite Bedroom 2 Bedroom 3 Main Bathroom

| Job No:   | 22-033                                                         |           |
|-----------|----------------------------------------------------------------|-----------|
| Drg No:   | D07                                                            | B Rev No: |
| Drawn By: | GMCP                                                           |           |
| Date:     | 20/11/22                                                       |           |
| Scale:    | 1:100 on A3 Page                                               |           |
| Client:   | NB Homes                                                       |           |
| Project:  | Proposed housing to<br>rear off 12<br>Sunset Ridge Portstewart |           |
| Drawing:  | Elevations                                                     |           |
| Revision: |                                                                |           |