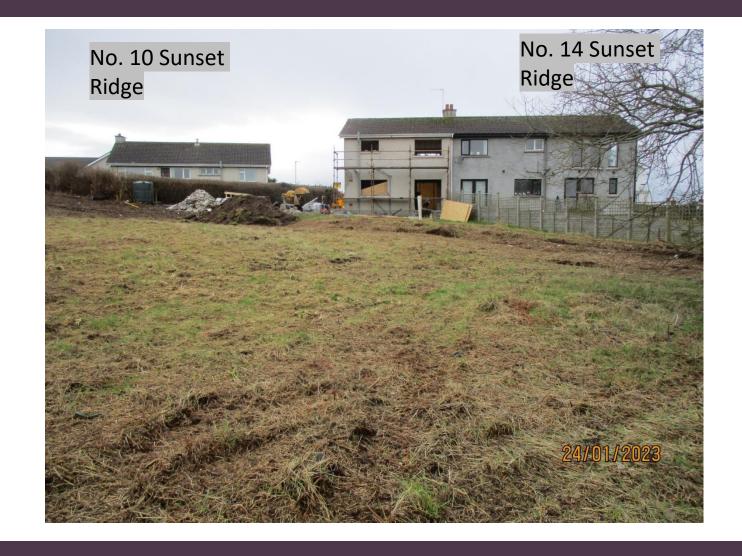

## LA01/2022/1587/F

Construction of 2no two storey semi-detached dwellings with parking and private driveway upgraded to serve additional dwellings. Land to the side and rear of 12 Sunset Ridge, Portstewart.