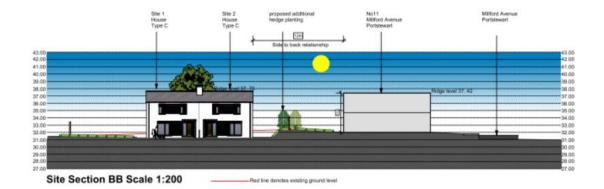

| Job No.<br>Dry No. | 22-033                                                        |       |
|--------------------|---------------------------------------------------------------|-------|
|                    | D04                                                           | F     |
| Drawn By           | GMCF                                                          |       |
| Deter              | 9111102                                                       |       |
| Sude               | 1:200 on A2 Page                                              |       |
| Cleat              | NB Horses                                                     |       |
| Project            | Proposed housing to<br>mar off 12<br>Sonest Ridge Portstewart |       |
| Drawing:           | Site Section AA & Bill                                        |       |
| Springe:           | Placeing Americans                                            |       |
| •                  | GERAF<br>MOPEA                                                | SE CO |