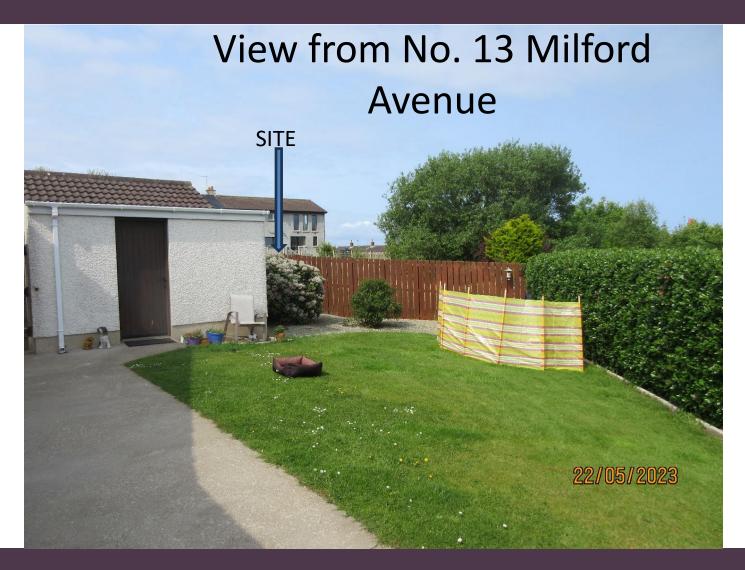

## LA01/2022/1587/F

Construction of 2no two storey semi-detached dwellings with parking and private driveway upgraded to serve additional dwellings. Land to the side and rear of 12 Sunset Ridge, Portstewart.