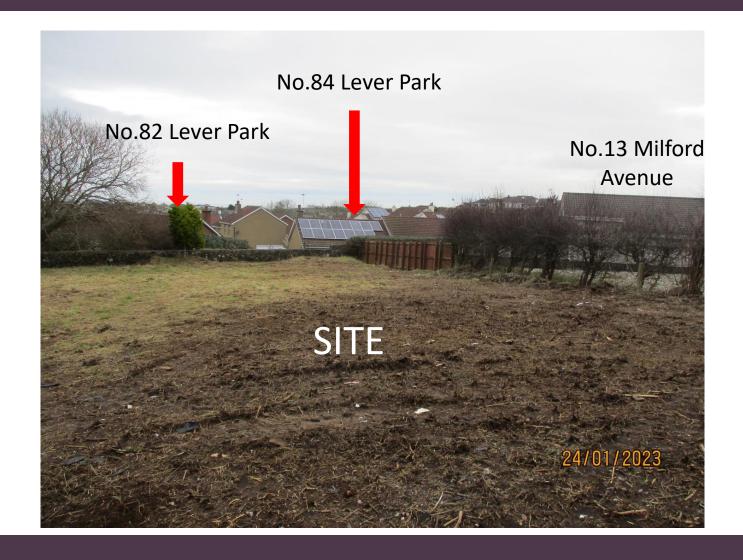

## LA01/2022/1587/F

Construction of 2no two storey semi-detached dwellings with parking and private driveway upgraded to serve additional dwellings. Land to the side and rear of 12 Sunset Ridge, Portstewart.