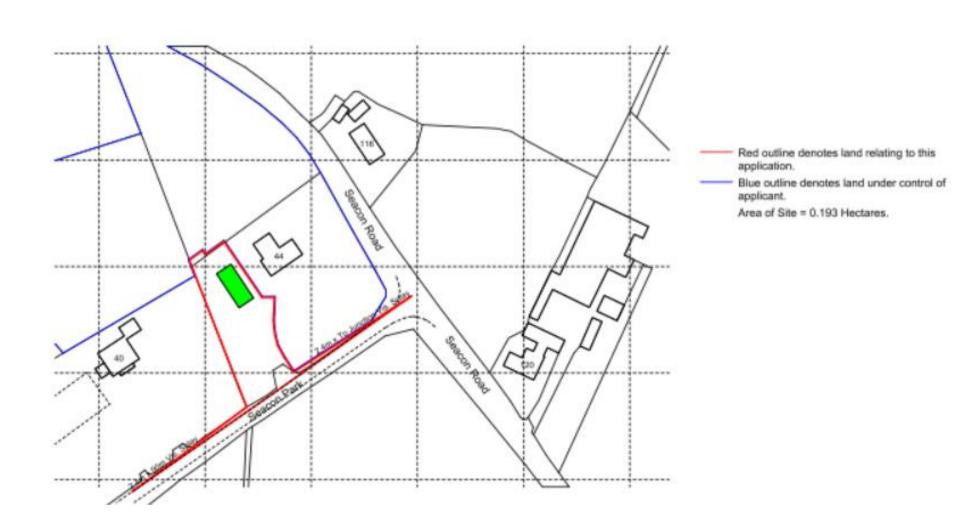

# LA01/2023/1197/F

Change of use of existing barn/outbuilding to provide 2 No. self-catering holiday accommodation units and all associated works.

Lands adjacent to 44 Seacon Park, Ballymoney