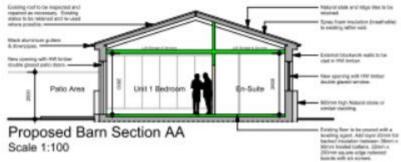

# Soundination:

Existing elements to be retained where possible and as indicated. All new elements and materials used shall be of high quality and will not negatively affect the existing building

External Walls.
All existing blockwork external walls are to be retained. All existing blockwork to be dud in timber and natural stone or similar.

Fusiting floor to be inspected and any delects made sport. Floor to be goured with a levelling agent. 25 year foll backed insulation laid between 38mm a 50mm treated battens. 22 rvn s 200mm square edge redwood boards fixed to betterns with sits screws. Final floor linish to be either sies. narred or HIV terbur.

Estadoro reof structure to be inspected, treated as required. and retained where possible. Any sistes and ridge files removed to be extraside for re-use. Any new states to match

All new windows to be HW Simber, slim type disuble placed dow-a glass) with opeque painted finish.

Doors: All new external clooms to be HW timber, double glazed (low-e glass) with opaque painted finish.

internal Doors.
All internal doors to be white pre-quinted coffage style doors. with sis incremengary in satin chrome firesh.

All guillating to be half round aluminium guitars and 75mm. dia, and aluminium downsiges.

Hadden Broughout. Healing system to be zoned and digital Europeans or TRV's provided to all habitable rooms. High efficiency condensing oil find boilers to serve each unit.