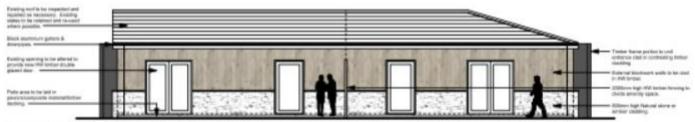

Proposed Barn South Elevation - Unit 1 Entrance Scale 1:100

Proposed Barn North Elevation - Unit 2 Entrance Scale 1:100

Proposed Barn West Elevation - Unit Amenity Gardens Scale 1:100

Schedule of Finishee: Roof: Non-profile concrete roof Slesihartural state; Walls: Notural stonetherbor cladding; Windows: HW Simber double glazed units; Doors: HW Simber doorsHW Simber skiding shutters; Reinwalder Goods: Black siluminum guttering.

Proposed Barn East Elevation Scale 1:100