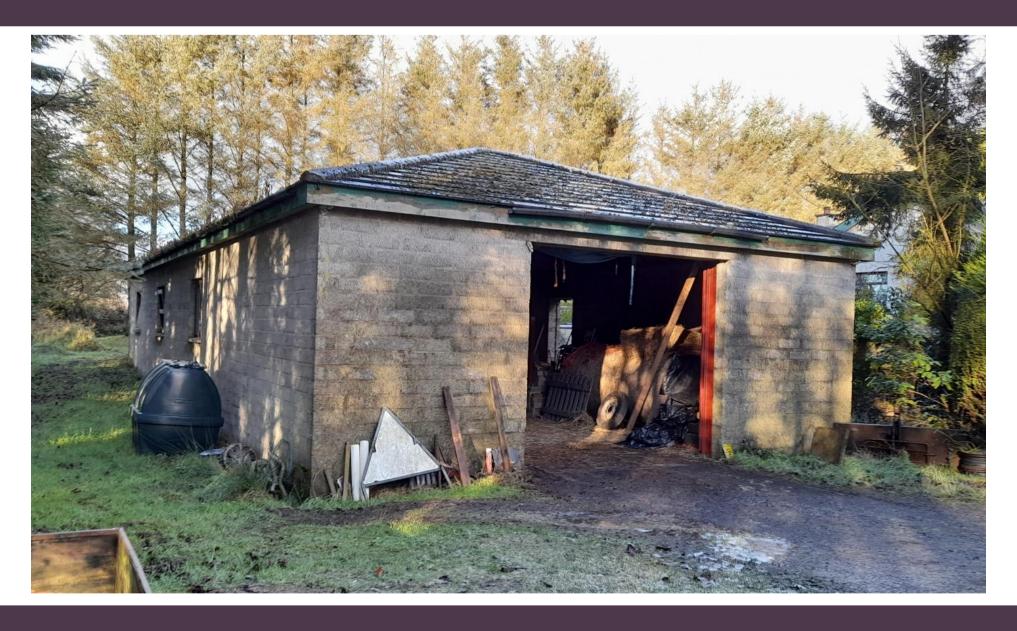

# LA01/2023/1197/F

Change of use of existing barn/outbuilding to provide 2 No. self-catering holiday accommodation units and all associated works.

Lands adjacent to 44 Seacon Park, Ballymoney

# Soundination:

Existing elements to be retained where possible and as indicated. All new elements and materials used shall be of high quality and will not negatively affect the existing building

External Walls.
All existing blockwork external walls are to be retained. All existing blockwork to be dud in timber and natural stone or similar.