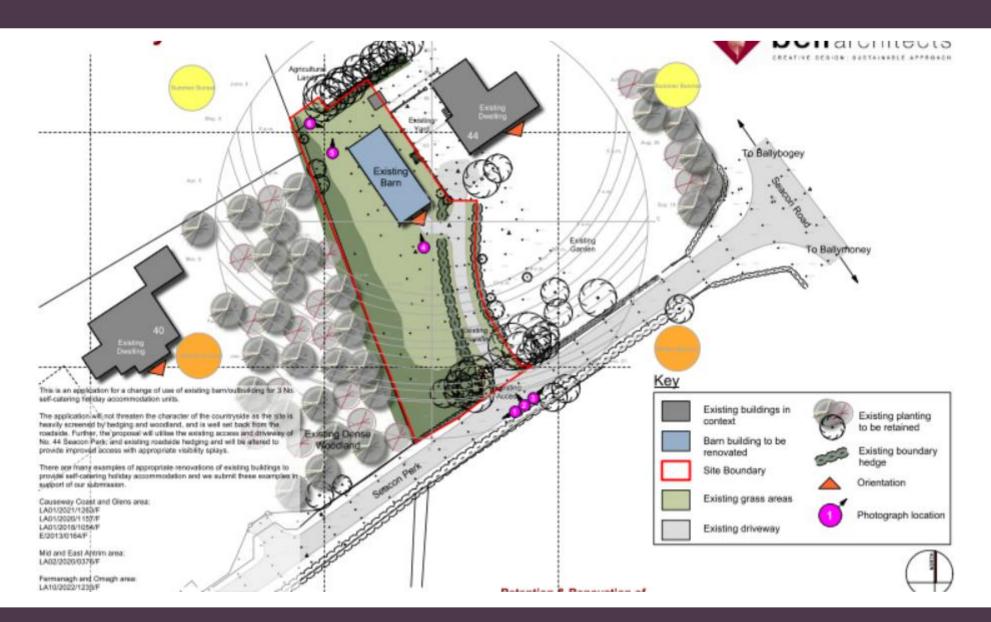

# LA01/2023/1197/F

Change of use of existing barn/outbuilding to provide 2 No. self-catering holiday accommodation units and all associated works.

Lands adjacent to 44 Seacon Park, Ballymoney