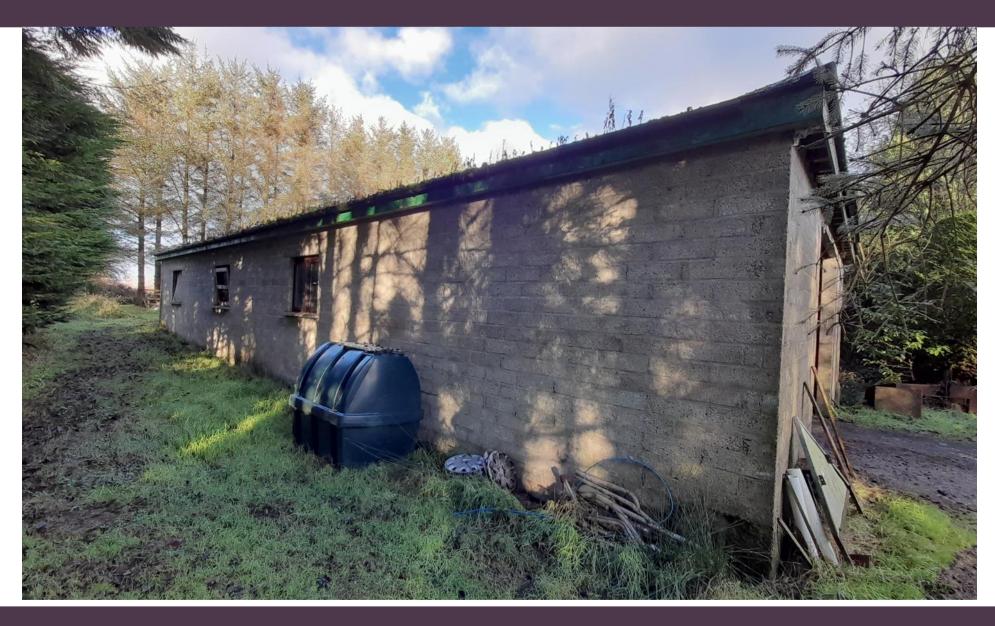

# LA01/2023/1197/F

Change of use of existing barn/outbuilding to provide 2 No. self-catering holiday accommodation units and all associated works.

Lands adjacent to 44 Seacon Park, Ballymoney

# Soundination:

Existing elements to be retained where possible and as indicated. All new elements and materials used shall be of high quality and will not negatively affect the existing building

External Walls.
All existing blockwork external walls are to be retained. All existing blockwork to be dud in timber and natural stone or similar.