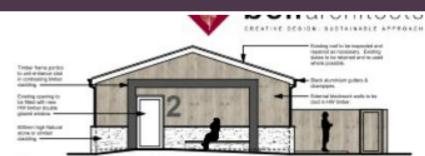

ted as required. and retained where possible. Any sistes and ridge files removed to be extraside for re-use. Any new states to match

All new windows to be HW Simber, slim type disuble placed dow-a glass) with opeque painted finish.

Doors: All new external clooms to be HW timber, double glazed (low-e glass) with opaque painted finish.

internal Doors.
All internal doors to be white pre-quinted coffage style doors. with sis incremengary in satin chrome firesh.

All guillating to be half round aluminium guitars and 75mm. dia, and aluminium downsiges.

Hadden Broughout. Healing system to be zoned and digital Europeans or TRV's provided to all habitable rooms. High efficiency condensing oil find boilers to serve each unit.









Proposed Barn South Elevation - Unit 1 Entrance Scale 1:100



Proposed Barn North Elevation - Unit 2 Entrance Scale 1:100



Proposed Barn West Elevation - Unit Amenity Gardens Scale 1:100

Schedule of Finishee: Roof: Non-profile concrete roof Slesihartural state; Walls: Notural stonetherbor cladding; Windows: HW Simber double glazed units; Doors: HW Simber doorsHW Simber skiding shutters; Reinwalder Goods: Black siluminum guttering.



Proposed Barn East Elevation Scale 1:100