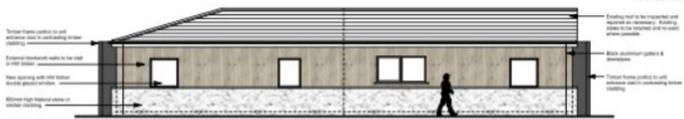

Proposed Barn South Elevation - Unit 1 Entrance Scale 1:100

Proposed Barn North Elevation - Unit 2 Entrance Scale 1:100

Proposed Barn West Elevation - Unit Amenity Gardens Scale 1:100

Schedule of Finishee: Roof: Non-profile concrete roof Slesihartural state; Walls: Notural stonetherbor cladding; Windows: HW Simber double glazed units; Doors: HW Simber doorsHW Simber skiding shutters; Reinwalder Goods: Black siluminum guttering.

Proposed Barn East Elevation Scale 1:100