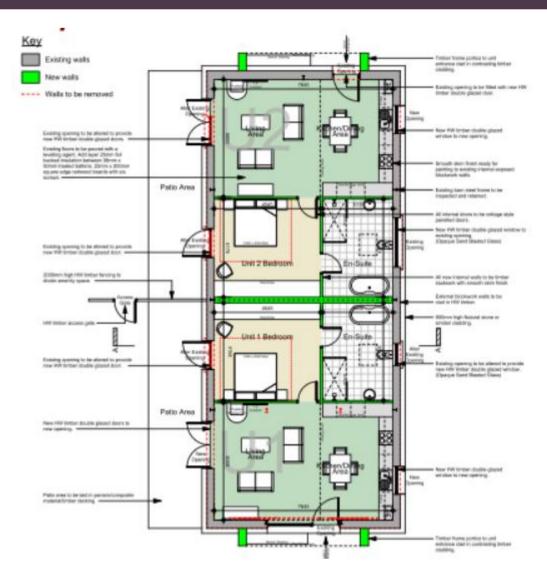

# Soundination:

Existing elements to be retained where possible and as indicated. All new elements and materials used shall be of high quality and will not negatively affect the existing building

External Walls.
All existing blockwork external walls are to be retained. All existing blockwork to be dud in timber and natural stone or similar.

Fusiting floor to be inspected and any delects made sport. Floor to be goured with a levelling agent. 25 year foll backed insulation laid between 38mm a 50mm treated battens. 22 rvn s 200mm square edge redwood boards fixed to betterns with sits screws. Final floor linish to be either sies. narred or HIV terbur.

Estadoro reof structure to be inspected, treated as required. and retained where possible. Any sistes and ridge files removed to be extraside for re-use. Any new states to match

All new windows to be HW Simber, slim type disuble placed dow-a glass) with opeque painted finish.

Doors: All new external clooms to be HW timber, double glazed (low-e glass) with opaque painted finish.

internal Doors.
All internal doors to be white pre-quinted coffage style doors. with sis incremengary in satin chrome firesh.

All guillating to be half round aluminium guitars and 75mm. dia, and aluminium downsiges.

Hadden Broughout. Healing system to be zoned and digital Europeans or TRV's provided to all habitable rooms. High efficiency condensing oil find boilers to serve each unit.