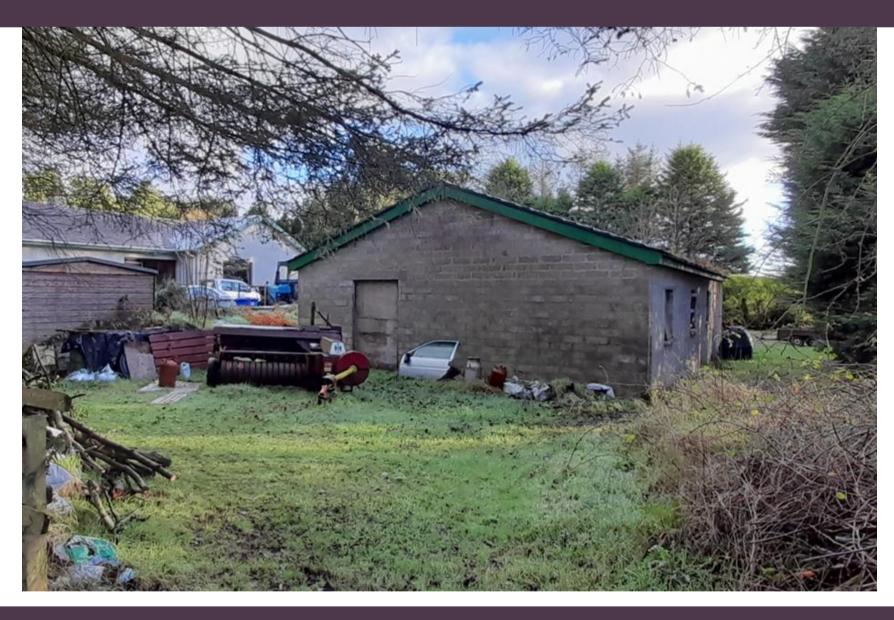

# LA01/2023/1197/F

Change of use of existing barn/outbuilding to provide 2 No. self-catering holiday accommodation units and all associated works.

Lands adjacent to 44 Seacon Park, Ballymoney

# Soundination:

Existing elements to be retained where possible and as indicated. All new elements and materials used shall be of high quality and will not negatively affect the existing building

External Walls.
All existing blockwork external walls are to be retained. All existing blockwork to be dud in timber and natural stone or similar.