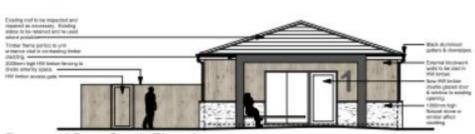

Proposed Barn South Elevation - Unit 1 Entrance Scale 1:100

Proposed Barn North Elevation - Unit 2 Entrance Scale 1:100

Proposed Barn West Elevation - Unit Amenity Gardens Scale 1:100

Schedule of Finishee: Roof: Non-profile concrete roof Slesihartural state; Walls: Notural stonetherbor cladding; Windows: HW Simber double glazed units; Doors: HW Simber doorsHW Simber skiding shutters; Reinwalder Goods: Black siluminum guttering.