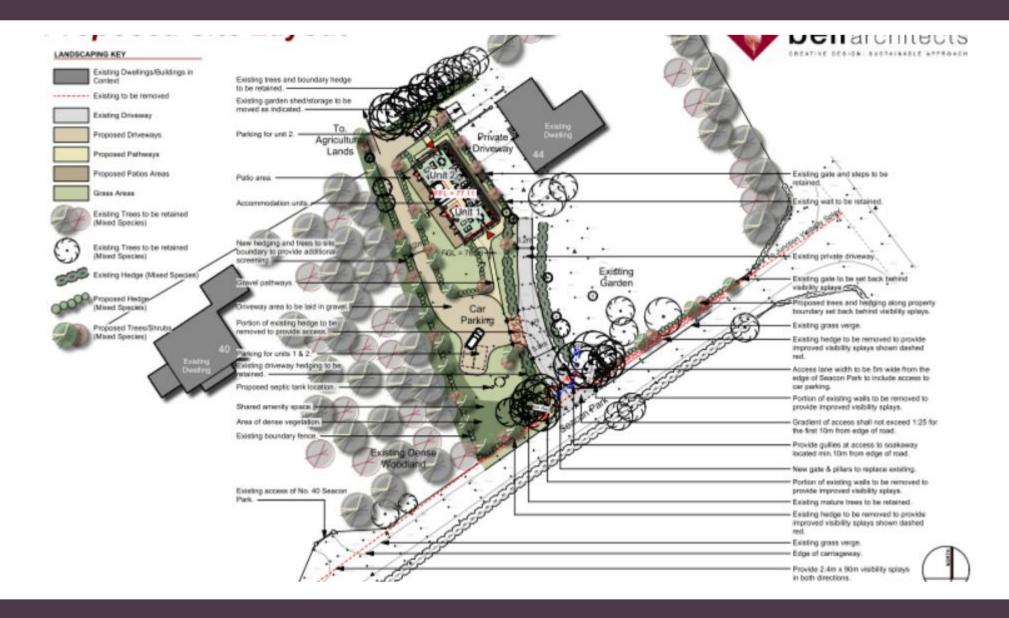

# LA01/2023/1197/F

Change of use of existing barn/outbuilding to provide 2 No. self-catering holiday accommodation units and all associated works.

Lands adjacent to 44 Seacon Park, Ballymoney