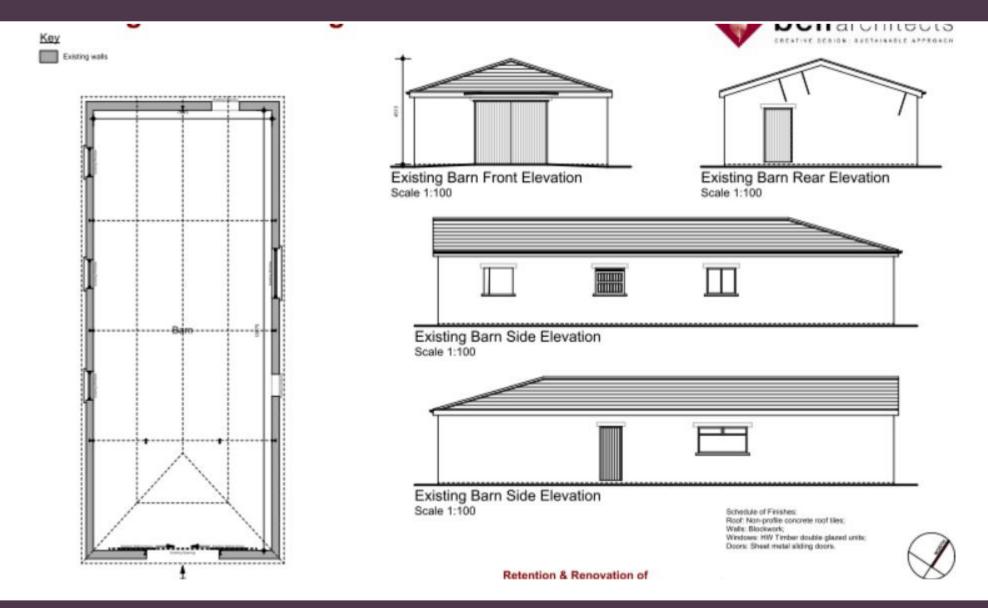

Proposed Barn South Elevation - Unit 1 Entrance Scale 1:100

Proposed Barn North Elevation - Unit 2 Entrance Scale 1:100

Proposed Barn West Elevation - Unit Amenity Gardens Scale 1:100

Schedule of Finishee: Roof: Non-profile concrete roof Slesihartural state; Walls: Notural stonetherbor cladding; Windows: HW Simber double glazed units; Doors: HW Simber doorsHW Simber skiding shutters; Reinwalder Goods: Black siluminum guttering.

Proposed Barn East Elevation Scale 1:100