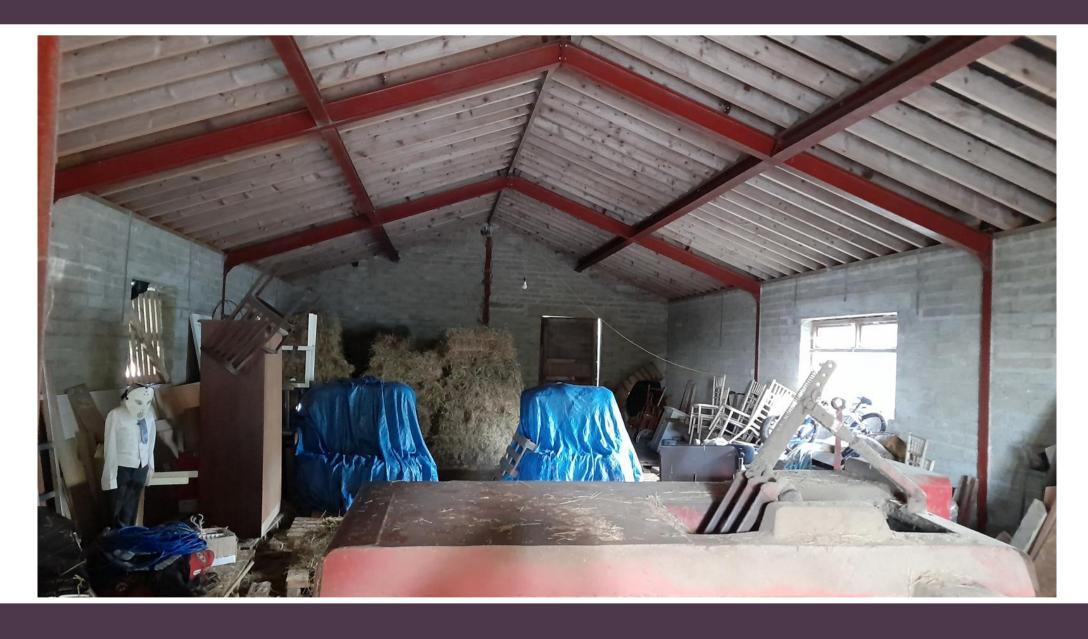

# LA01/2023/1197/F

Change of use of existing barn/outbuilding to provide 2 No. self-catering holiday accommodation units and all associated works.

Lands adjacent to 44 Seacon Park, Ballymoney

# Soundination:

Existing elements to be retained where possible and as indicated. All new elements and materials used shall be of high quality and will not negatively affect the existing building

External Walls.
All existing blockwork external walls are to be retained. All existing blockwork to be dud in timber and natural stone or similar.