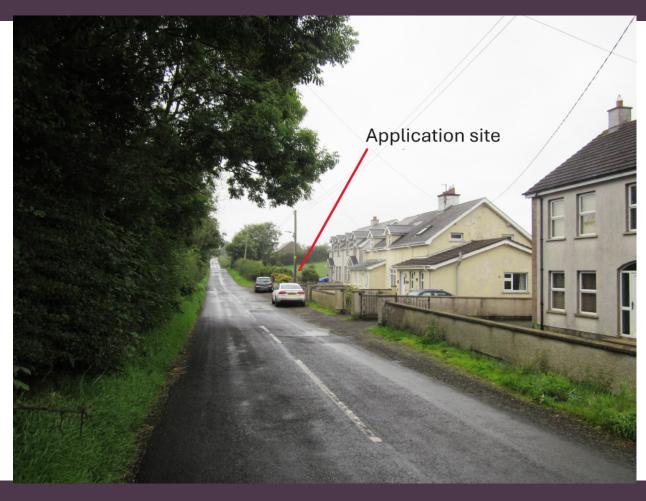

## LA01/2023/0692/O

**Proposed Infill Dwellings and Garages** 

Between 88 & 90 Haw Road, Bushmills

| ADDRESS                                                                                                       | PLOT FRONTAGES                                            |
|---------------------------------------------------------------------------------------------------------------|-----------------------------------------------------------|
| Hall - 88 Haw Road<br>90 Haw Road<br>90a Haw Road<br>92 Haw Road<br>94 Haw Road<br>96 Haw Road<br>98 Haw Road | 25.9m<br>9.5m<br>9.8m<br>11.6m<br>11.1m<br>18.2m<br>75.5m |
| Average                                                                                                       | 23.0m                                                     |
| Average of proposed sites                                                                                     | 32.6m                                                     |