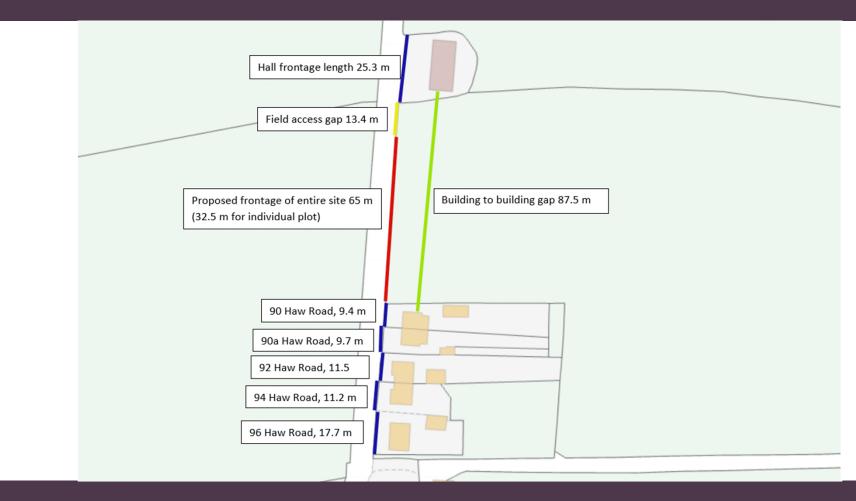

## LA01/2023/0692/O

**Proposed Infill Dwellings and Garages** 

Between 88 & 90 Haw Road, Bushmills

| ADDRESS                                                                                                       | PLOT FRONTAGES                                            |
|---------------------------------------------------------------------------------------------------------------|-----------------------------------------------------------|
| Hall - 88 Haw Road<br>90 Haw Road<br>90a Haw Road<br>92 Haw Road<br>94 Haw Road<br>96 Haw Road<br>98 Haw Road | 25.9m<br>9.5m<br>9.8m<br>11.6m<br>11.1m<br>18.2m<br>75.5m |
| Average                                                                                                       | 23.0m                                                     |
| Average of proposed sites                                                                                     | 32.6m                                                     |