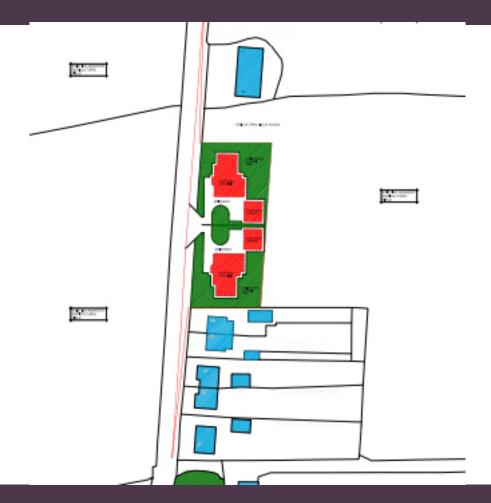

## LA01/2023/0692/O

**Proposed Infill Dwellings and Garages** 

Between 88 & 90 Haw Road, Bushmills

| ADDRESS                                                                                                       | PLOT FRONTAGES                                            |
|---------------------------------------------------------------------------------------------------------------|-----------------------------------------------------------|
| Hall - 88 Haw Road<br>90 Haw Road<br>90a Haw Road<br>92 Haw Road<br>94 Haw Road<br>96 Haw Road<br>98 Haw Road | 25.9m<br>9.5m<br>9.8m<br>11.6m<br>11.1m<br>18.2m<br>75.5m |
| Average                                                                                                       | 23.0m                                                     |
| Average of proposed sites                                                                                     | 32.6m                                                     |