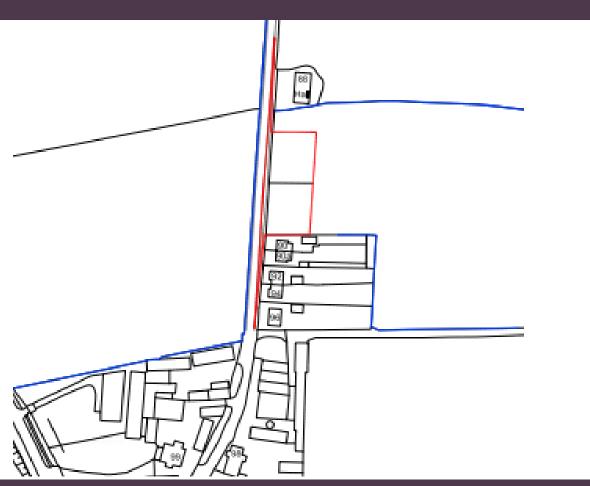

## LA01/2023/0692/O

**Proposed Infill Dwellings and Garages** 

Between 88 & 90 Haw Road, Bushmills

| ADDRESS                                                                                                       | PLOT FRONTAGES                                            |
|---------------------------------------------------------------------------------------------------------------|-----------------------------------------------------------|
| Hall - 88 Haw Road<br>90 Haw Road<br>90a Haw Road<br>92 Haw Road<br>94 Haw Road<br>96 Haw Road<br>98 Haw Road | 25.9m<br>9.5m<br>9.8m<br>11.6m<br>11.1m<br>18.2m<br>75.5m |
| Average                                                                                                       | 23.0m                                                     |
| Average of proposed sites                                                                                     | 32.6m                                                     |