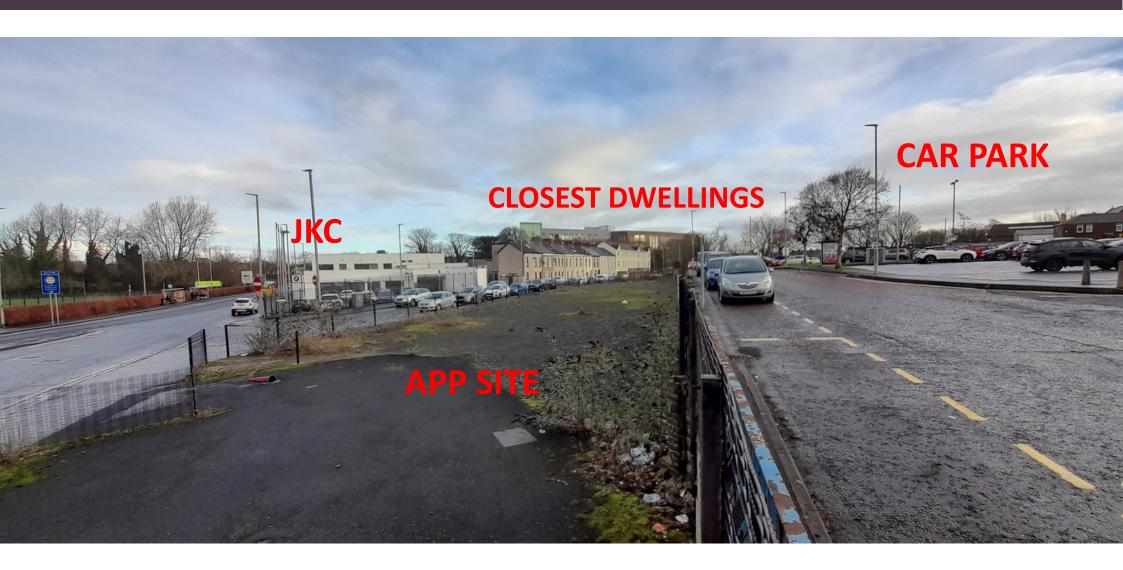

## LA01/2023/0954/F

26no. Apartments (including 2no. Wheelchair accessible), scooter store, cycle store & bin store. Communal open space & 6no. Car parking spaces.

Land South of & Opposite 2-14 Circular Road & North of The Mall car park, Coleraine