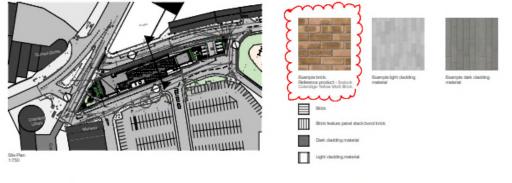

## LA01/2023/0954/F

26no. Apartments (including 2no. Wheelchair accessible), scooter store, cycle store & bin store. Communal open space & 6no. Car parking spaces.

Land South of & Opposite 2-14 Circular Road & North of The Mall car park, Coleraine



#### Site Location Plan





### **Proposed Site Layout**









# Proposed Site Elevations & Sections







| NO. | AMEREMENT                                                                                                        | DATE      | BY  | CHECKED |
|-----|------------------------------------------------------------------------------------------------------------------|-----------|-----|---------|
| E1  | Scaling and masking reduced following PAD comments.                                                              | <b>#1</b> | PC. | OP      |
| EX. | Co-ordination                                                                                                    | 21-05-03  | PC: | ÓP      |
|     | Amendment to floor plan, 2PTB accessible unit to<br>ground floor plan, 2PTB GA units to upper floors.            | 26.03.23  | PC  | OP      |
| 06  | SRD evisions.