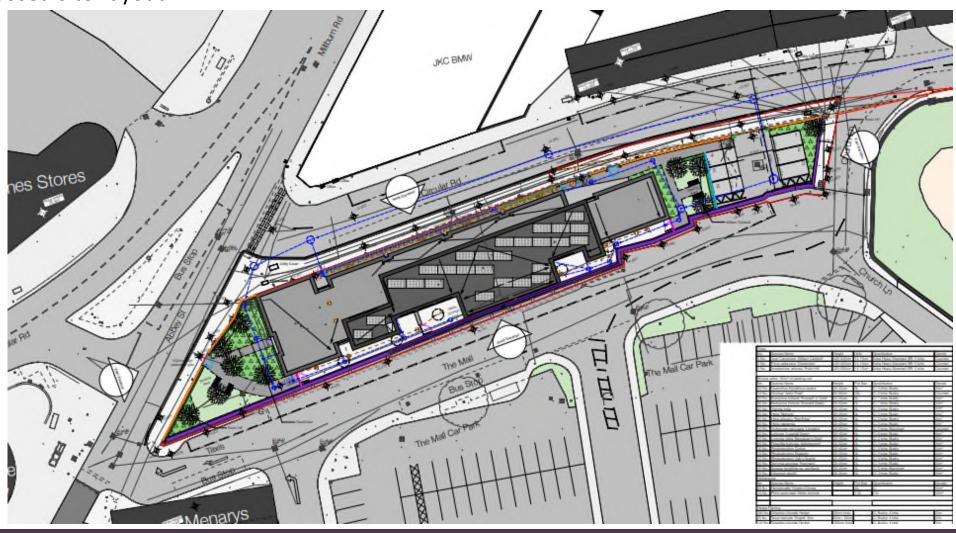

### **Proposed Site Layout**

## LA01/2023/0954/F

26no. Apartments (including 2no. Wheelchair accessible), scooter store, cycle store & bin store. Communal open space & 6no. Car parking spaces.

Land South of & Opposite 2-14 Circular Road & North of The Mall car park, Coleraine