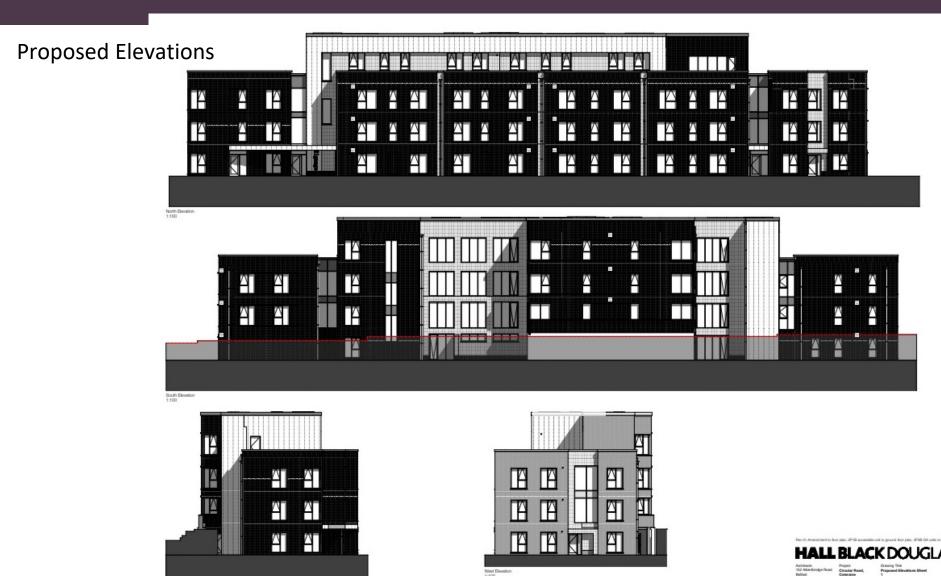

# Proposed Site Elevations & Sections

| NO. | AMEREMENT                                                                                                        | DATE      | BY  | CHECKED |
|-----|------------------------------------------------------------------------------------------------------------------|-----------|-----|---------|
| E1  | Scaling and masking reduced following PAD comments.                                                              | <b>#1</b> | PC. | OP      |
| EX. | Co-ordination                                                                                                    | 21-05-03  | PC: | ÓP      |
|     | Amendment to floor plan, 2PTB accessible unit to<br>ground floor plan, 2PTB GA units to upper floors.            | 26.03.23  | PC  | OP      |
| 06  | SRD evisions.                                                                                                    | 2017.23   | OP  | 260     |
|     | SRD and planning revisions as noted on proposed site<br>plan page.                                               | 16:11:23  | OP. | 260     |
| 200 | Struck type revised to planning comments.                                                                        | Di 07.26  | OP. | 268     |
| er- | 2 new hedging types added, One 180cm (min) hedge to<br>and with accounting and screening (West portion of site). | 13.04.38  | OP  | 260     |