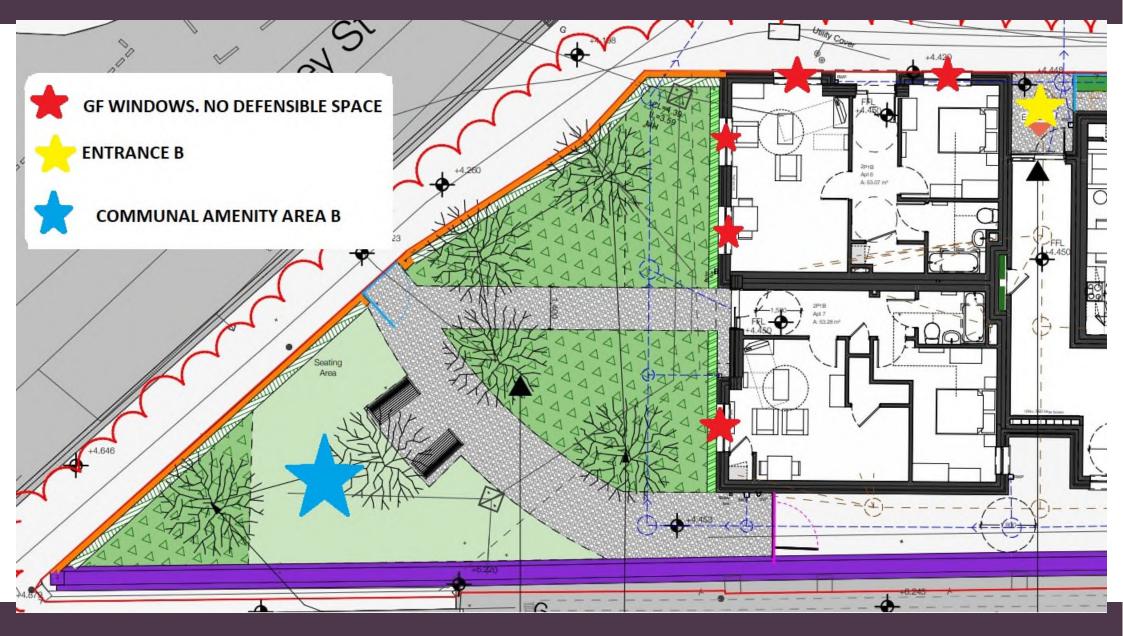

260     |

#### **HALL BLACK DOUGLAS**

| I ILLER DELIGITORY OF THE                                  |                                      |                                                           |                    |  |  |
|------------------------------------------------------------|--------------------------------------|-----------------------------------------------------------|--------------------|--|--|
| Architects<br>150 Attentantige Road<br>Settact<br>975 edds | Project<br>Clesidar Road, Collection | Drawing Vite Proposed Site Elevations and section Sheet 1 | Scale 0 #<br>1:700 |  |  |
| National designations.                                     | Clerk                                | Drawing No. Date                                          | Disservice         |  |  |