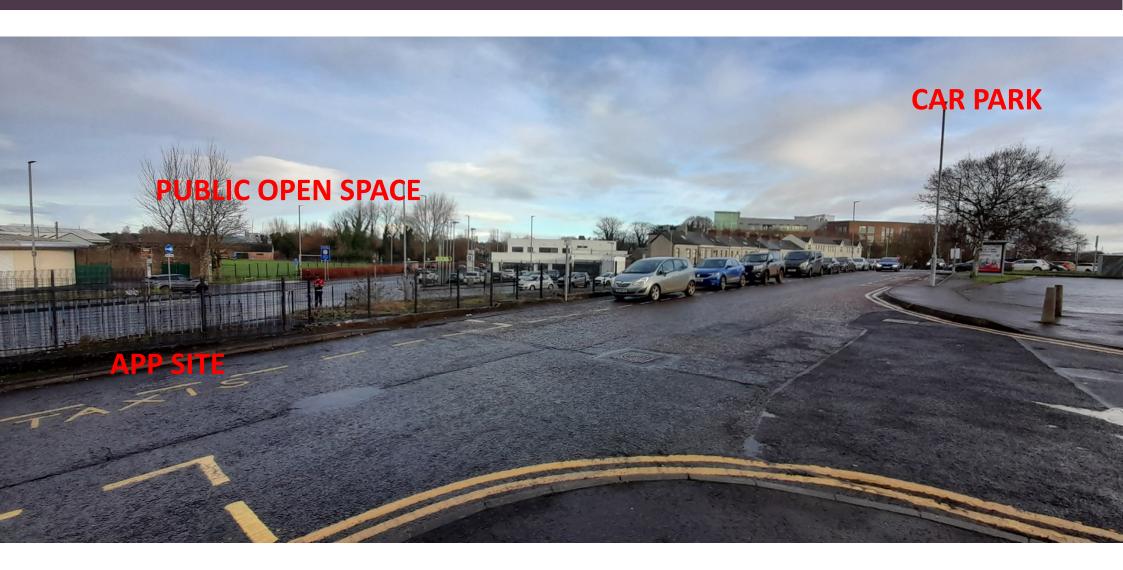

## LA01/2023/0954/F

26no. Apartments (including 2no. Wheelchair accessible), scooter store, cycle store & bin store. Communal open space & 6no. Car parking spaces.

Land South of & Opposite 2-14 Circular Road & North of The Mall car park, Coleraine