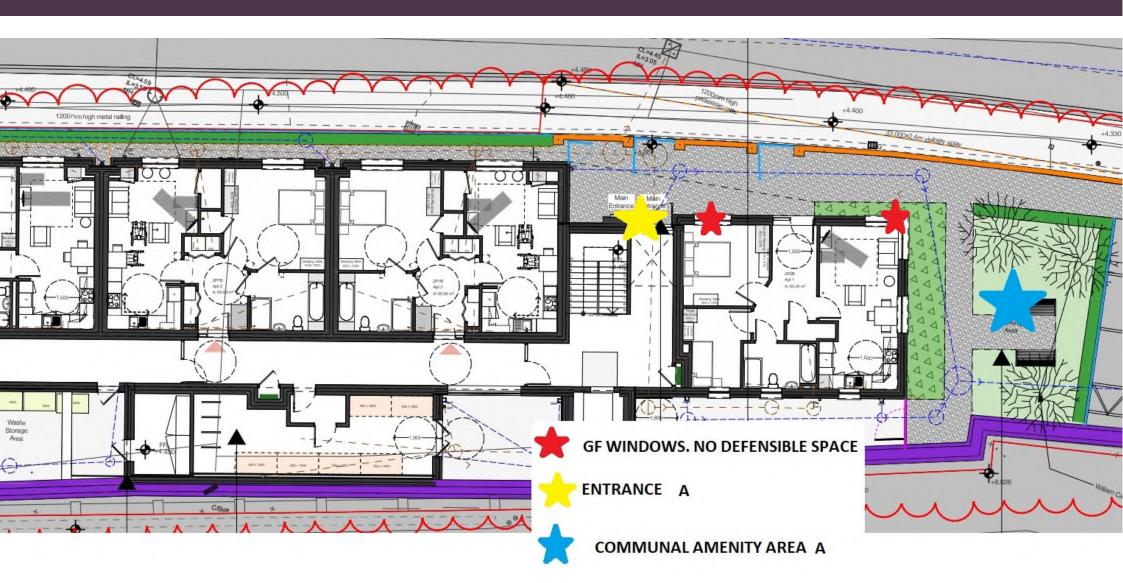

|

#### **HALL BLACK DOUGLAS**

| I ILLER DELIGITORY OF THE                                  |                                      |                                                           |                    |  |  |
|------------------------------------------------------------|--------------------------------------|-----------------------------------------------------------|--------------------|--|--|
| Architects<br>150 Attentantige Road<br>Settact<br>975 edds | Project<br>Clesidar Road, Collection | Drawing Vite Proposed Site Elevations and section Sheet 1 | Scale 0 #<br>1:700 |  |  |
| National designations.                                     | Clerk                                | Drawing No. Date                                          | Disservice         |  |  |