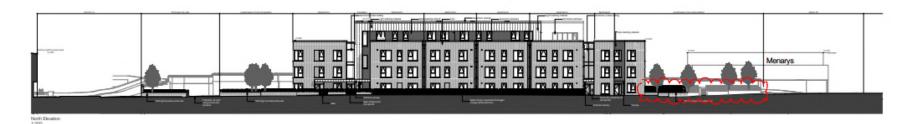

# Proposed Site Elevations & Sections

| NO. | AMEREMENT                                                                                                        | DATE      | BY  | CHECKED |
|-----|------------------------------------------------------------------------------------------------------------------|-----------|-----|---------|
| E1  | Scaling and masking reduced following PAD comments.                                                              | <b>#1</b> | PC. | OP      |
| EX. | Co-ordination                                                                                                    | 21-05-03  | PC: | ÓP      |
|     | Amendment to floor plan, 2PTB accessible unit to<br>ground floor plan, 2PTB GA units to upper floors.            | 26.03.23  | PC  | OP      |
| 06  | SRD evisions.                                                                                                    | 2017.23   | OP  | 260     |
|     | SRD and planning revisions as noted on proposed site<br>plan page.                                               | 16:11:23  | OP. | 260     |
| 200 | Struck type revised to planning comments.                                                                        | Di 07.26  | OP. | 268     |
| er- | 2 new hedging types added, One 180cm (min) hedge to<br>and with accounting and screening (West portion of site). | 13.04.38  | OP  | 260     |