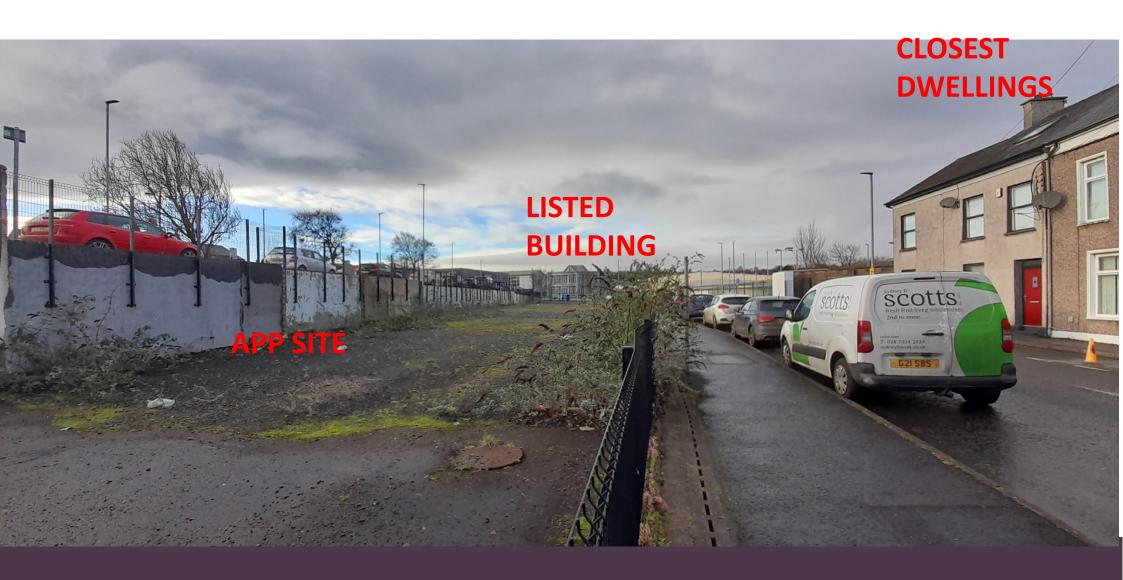

## LA01/2023/0954/F

26no. Apartments (including 2no. Wheelchair accessible), scooter store, cycle store & bin store. Communal open space & 6no. Car parking spaces.

Land South of & Opposite 2-14 Circular Road & North of The Mall car park, Coleraine