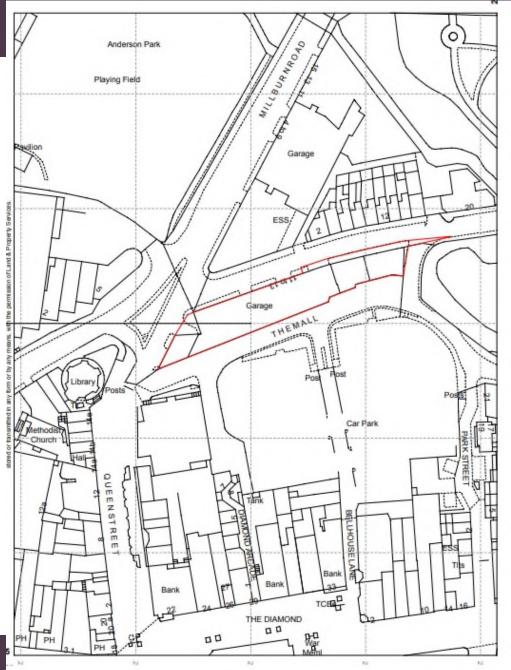

#### Site Location Plan

## LA01/2023/0954/F

26no. Apartments (including 2no. Wheelchair accessible), scooter store, cycle store & bin store. Communal open space & 6no. Car parking spaces.

Land South of & Opposite 2-14 Circular Road & North of The Mall car park, Coleraine