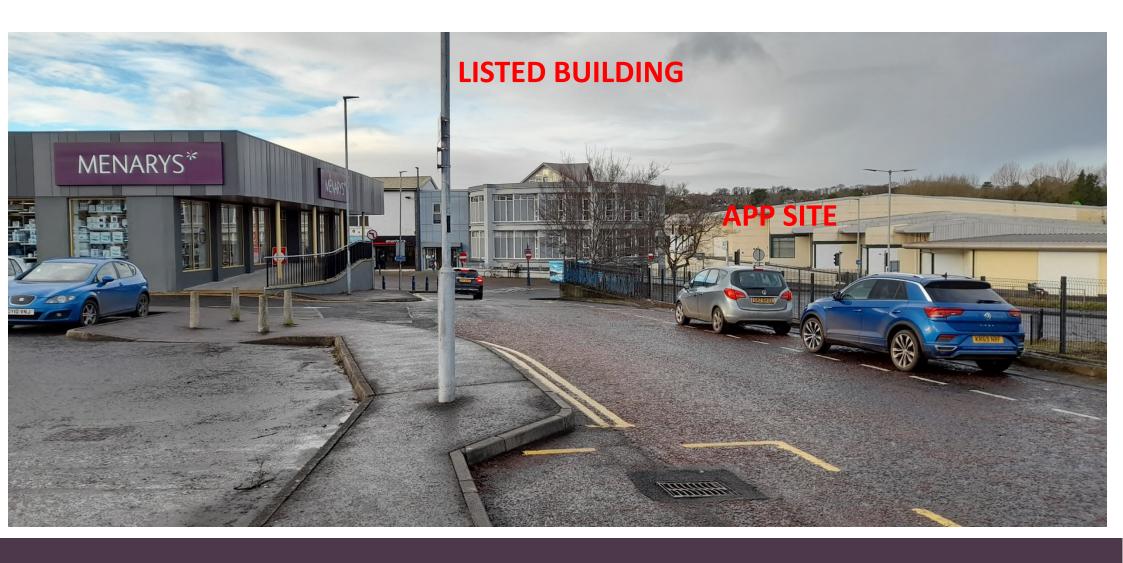

## LA01/2023/0954/F

26no. Apartments (including 2no. Wheelchair accessible), scooter store, cycle store & bin store. Communal open space & 6no. Car parking spaces.

Land South of & Opposite 2-14 Circular Road & North of The Mall car park, Coleraine