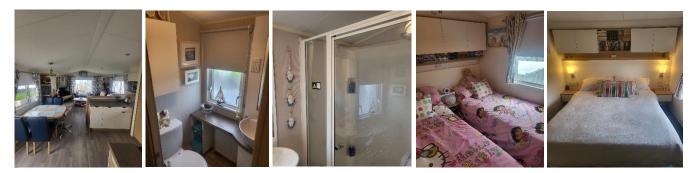

## **Description:**

The Owner states: "Stunning caravan situated in Carrickdhu caravan park Portrush. Willerby Avonmore 32x12, manufactured December 2013 and was a show van for a few years before use. A beautiful well maintained 2 bed caravan on a quiet edge of site pitch. New gas boiler installed 2022 along with new mattresses. Double glazing and black out blinds throughout. Sleeps 6 people across 2 bedrooms and a pull out sofa bed in living area. Floor to ceiling window overlooking the caravan park with a modern beach house decor. Full winter pack and all appliances included. Main bathroom with large shower and ensuite bathroom in master bedroom. Dressing table and chair in master bedroom along with storage under bed and large wardrobe. Galvanised shed to rear in secluded garden area. Concrete driveway (recently extended). Decking area to front which is a little sun trap !"