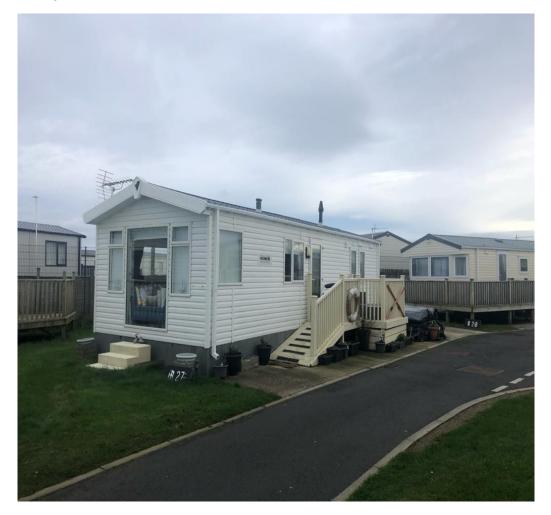

## Holiday Home For Sale

- Park: Carrick Dhu Holiday Park Unit: B27
- Unit: 2013 Willerby Avonmore: 2 Bedrooms; 32 x 12ft

## **Description:**

The Owner states: "Stunning caravan situated in Carrickdhu caravan park Portrush. Willerby Avonmore 32x12, manufactured December 2013 and was a show van for a few years before use. A beautiful well maintained 2 bed caravan on a quiet edge of site pitch. New gas boiler installed 2022 along with new mattresses. Double glazing and black out blinds throughout. Sleeps 6 people across 2 bedrooms and a pull out sofa bed in living area. Floor to ceiling window overlooking the caravan park with a modern beach house decor. Full winter pack and all appliances included. Main bathroom with large shower and ensuite bathroom in master bedroom. Dressing table and chair in master bedroom along with storage under bed and large wardrobe. Galvanised shed to rear in secluded garden area. Concrete driveway (recently extended). Decking area to front which is a little sun trap !"