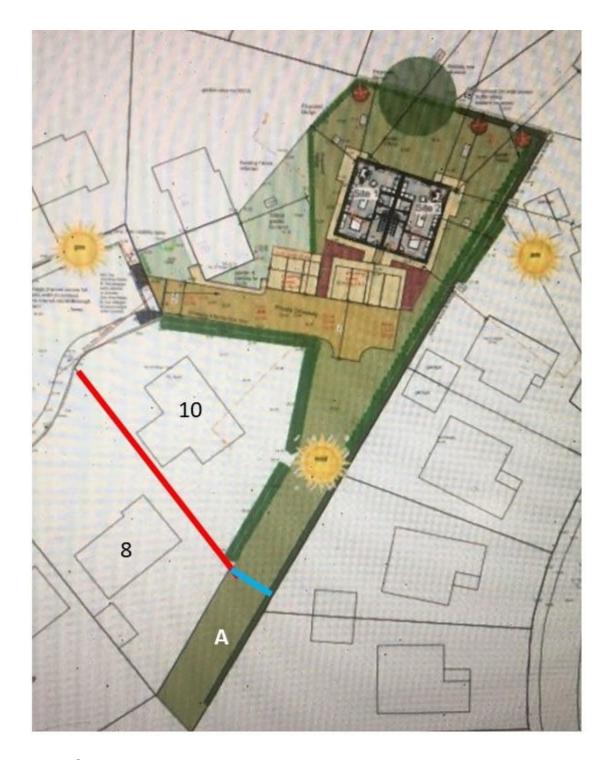

## **Dear Joy**

Many thanks for the phone call earlier today. As discussed, the image below illustrates my objection to the planning proposal LA01/2022/1587/F on the grounds of site/development area map is incorrect.

I live at number 8 Sunset Ridge and the area shown in map below to the rear of my property is part of my property as purchased from previous owners.

The red line on the map shows the boundary between No. 8 and No. 10 and blue nine indicates the correct boundary line. Please note the blue line extends at right angles across the former lane way and area A is now incorporated into the area at the rear of my property and does not form a part of the development area of No. 12 as shown on the submitted plans.